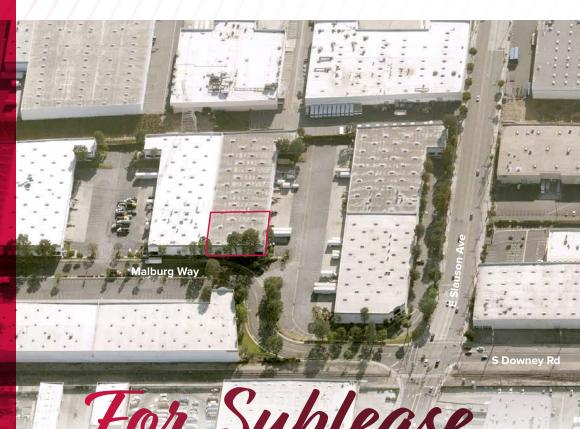

5 9 8 1 MALBURG WAY VERNON, CA 90058

### Property HIGHLIGHTS

Vernon Business Park

**Corner Unit** 

24' Ceiling Clearance

2 Dock High Positions

Sublease Through 08/31/2026

Lease Rate:

\$1.38 PSF/Mo NNN

# ± 12,232 SQ. FT. INDUSTRIAL UNIT