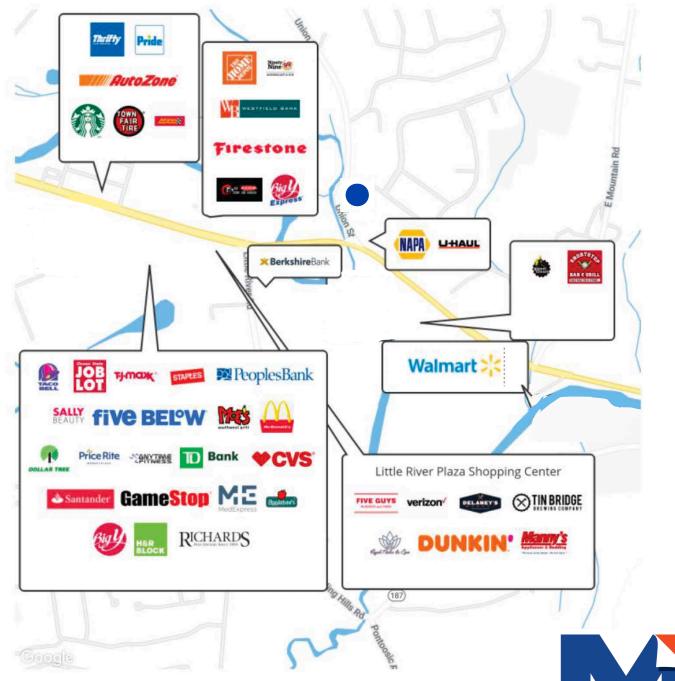

# **GROUND LEASE OPPORTUNITY**

420 Union Street

### Westfield, Massachusetts

## **Union Crossing**

Information contained herein has been obtained from the owners or from other sources deemed reliable. We have no reason to doubt its accuracy, but we regret we cannot guarantee it. All properties subject to change or withdrawal without notice.