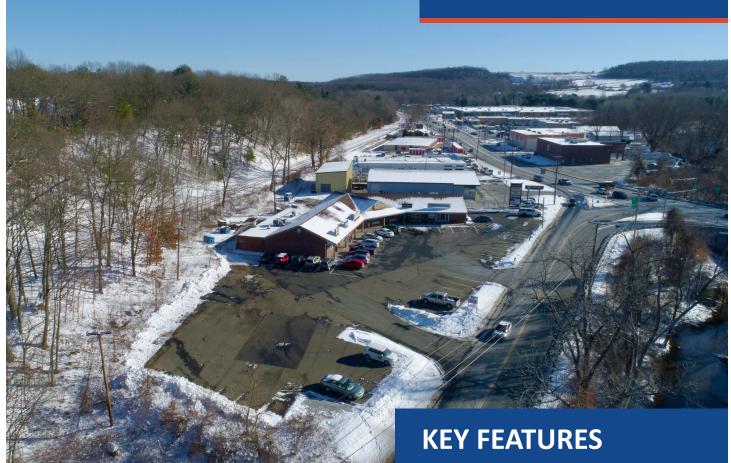

# **GROUND LEASE OPPORTUNITY**

#### 420 Union Street

### Westfield, Massachusetts

- Visible to 40,000 Vehicles Per Day
- Drive Thru Approved with 2,000+ SF Building
- Ground Lease with Competitive Lease Rates
- Landlord will Build to Suit up to 5,000 SF
- Ample Parking Available