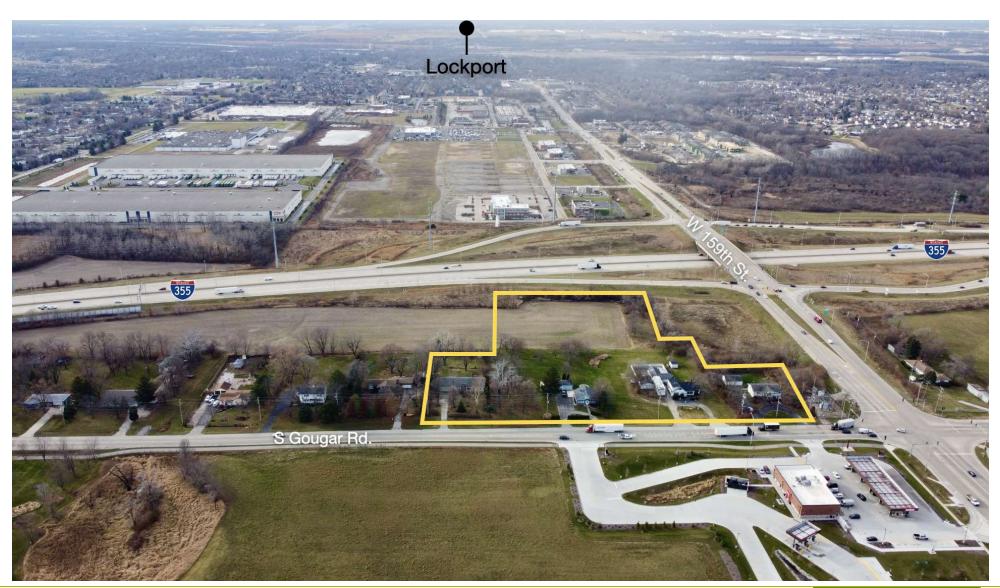

#### PROPERTY OVERVIEW

Prime land assemblage located at the SEC of the 159th St interchange and I-355 in Lockport, IL. This site features four residential parcels totaling 6.39± acres, ideal for commercial redevelopment. Three parcels are in unincorporated Homer Glen, ready for annexation to Lockport as part of the I-355 Corridor Master Plan. One parcel is already annexed into Lockport providing continuity for future annexation. An electric substation on 0.23 acres could be relocated for redevelopment per the I-355 Corridor master plan.

The assemblage offers great access and visibility to I-355 (66,000± VPD) and 159th St. (17,900± VPD). Nearby retailers include Thornton's, Gas N Wash, Starbucks, Holiday Inn Express, Culvers, Jewel, Walmart, and Panera and more desirable retailers. Please do not disturb residents - call for details or to schedule a visit.