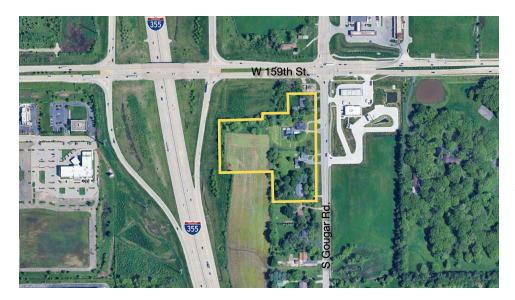

#### PROPERTY OVERVIEW

Prime land assemblage located at the SEC of the 159th St interchange and I-355 in Lockport, IL. This site features four residential parcels totaling 6.39± acres, ideal for commercial redevelopment. Three parcels are in unincorporated Homer Glen, ready for annexation to Lockport as part of the I-355 Corridor Master Plan. One parcel is already annexed into Lockport providing continuity for future annexation. An electric substation on 0.23 acres could be relocated for redevelopment per the I-355 Corridor master plan.

The assemblage offers great access and visibility to I-355 (66,000± VPD) and 159th St. (17,900± VPD). Nearby retailers include Thornton's, Gas N Wash, Starbucks, Holiday Inn Express, Culvers, Jewel, Walmart, and Panera and more desirable retailers. Please do not disturb residents - call for details or to schedule a visit.