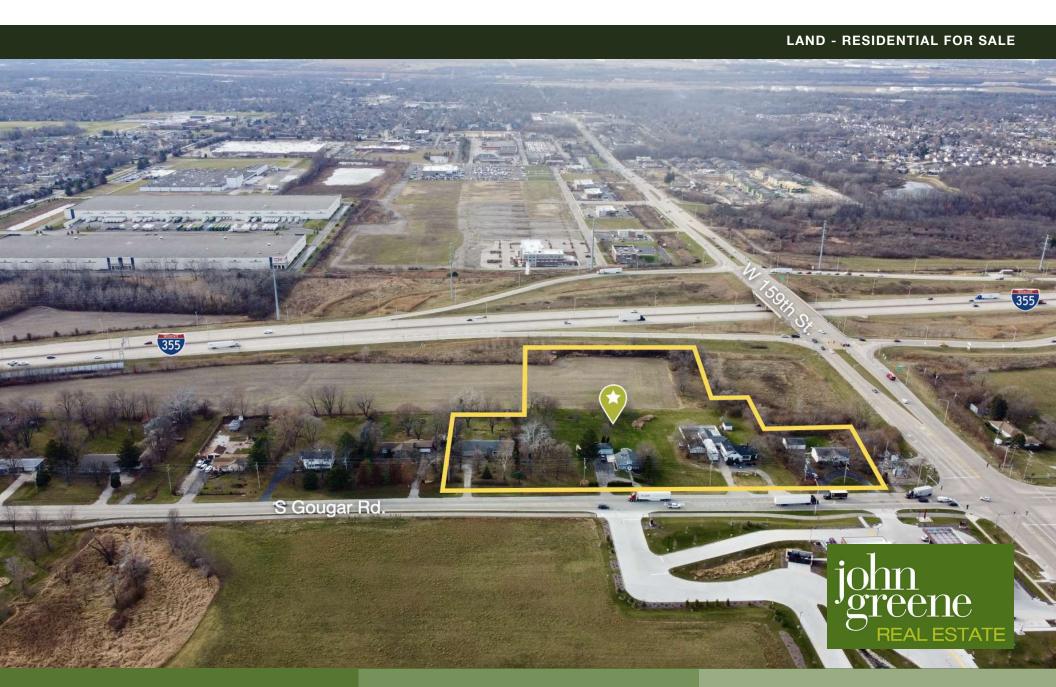

#### PROPERTY OVERVIEW

Prime land assemblage located at the SEC of the 159th St interchange and I-355 in Lockport, IL. This site features four residential parcels totaling 6.39± acres, ideal for commercial redevelopment. Three parcels are in unincorporated Homer Glen, ready for annexation to Lockport as part of the I-355 Corridor Master Plan. One parcel is already annexed into Lockport providing continuity for future annexation. An electric substation on 0.23 acres could be relocated for redevelopment per the I-355 Corridor master plan.

The assemblage offers great access and visibility to I-355 (66,000± VPD) and 159th St. (17,900± VPD). Nearby retailers include Thornton's, Gas N Wash, Starbucks, Holiday Inn Express, Culvers, Jewel, Walmart, and Panera and more desirable retailers. Please do not disturb residents - call for details or to schedule a visit.