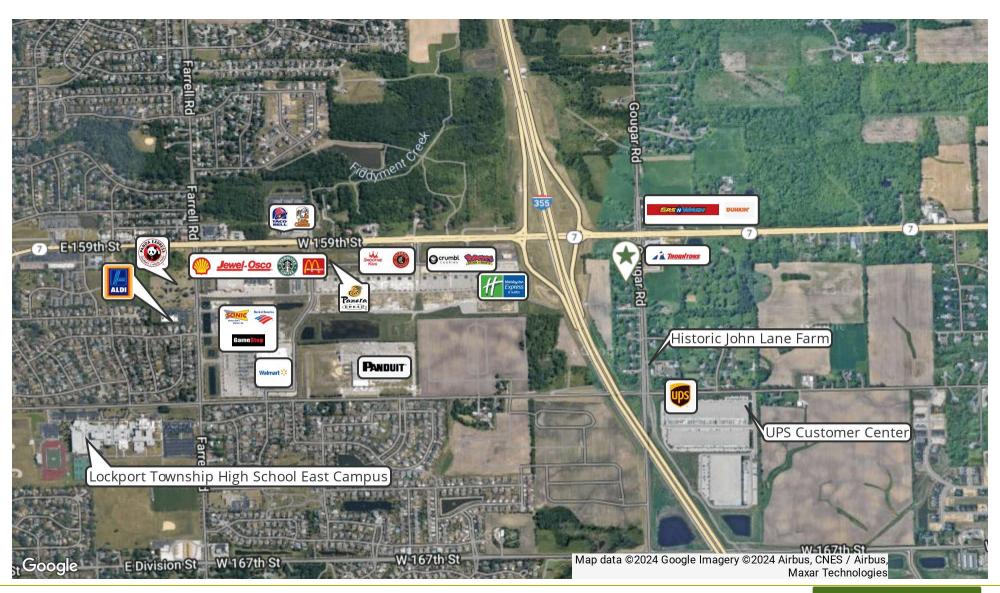

The assemblage offers great access and visibility to I-355 (66,000± VPD) and 159th St. (17,900± VPD). Nearby retailers include Thornton's, Gas N Wash, Starbucks, Holiday Inn Express, Culvers, Jewel, Walmart, and Panera and more desirable retailers. Please do not disturb residents - call for details or to schedule a visit.