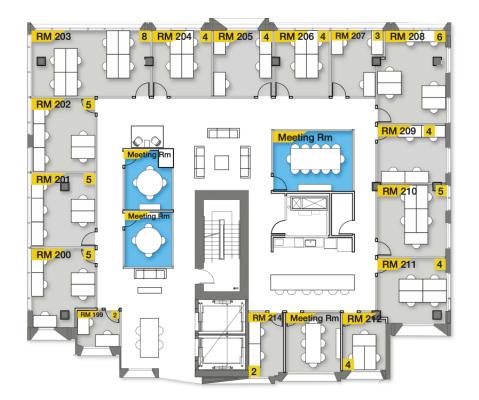

r multiple types of workspaces with the right mix of privacy and community, along with elegant furnishings, large windows, and great lighting to support productivity.

#### **AMENITIES**

All workspaces include access to our premium business amenities including high speed wifi internet, printers, copiers, kitchens, office managers, and more.

#### **FLEXIBILITY**

Our members want to choose where they work, when they work. That's why we have flexible membership options to use our workspaces full time, part time, or one day at a time.

#### **SUPPORT**

Our Community
Managers are the go-to
problem solvers and
experience creators for
our members. We also
have professional
cleaners and staff to
keep the coffee fresh
and office supplies
stocked.





**CENTRL OFFICE** 

#### **SECOND FLOOR**



#### THIRD FLOOR



## **CENTRL OFFICE**



CA DTLA SOUTH BAY LA SACRAMENTO OR
PORTLAND
LAKE OSWEGO

**WA** SEATTLE