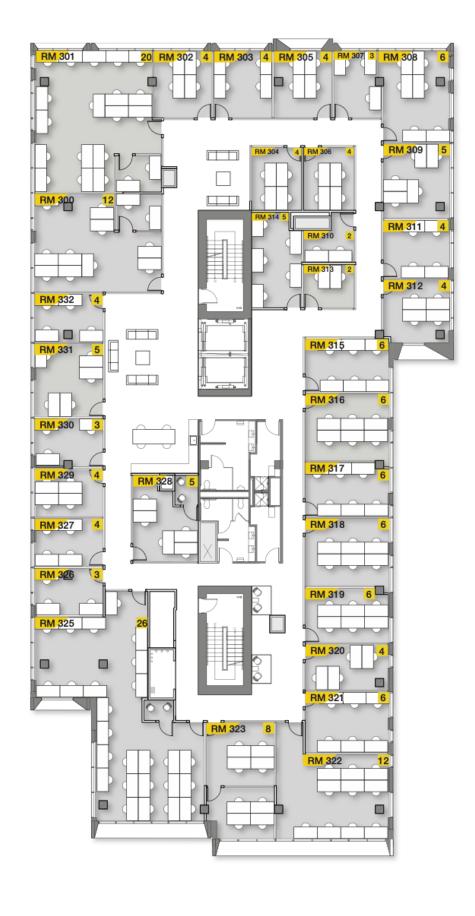

workspaces with the right mix of privacy and community, along with elegant furnishings, large windows, and great lighting to support productivity.

#### **AMENITIES**

All workspaces include access to our premium business amenities including high speed wifi internet, printers, copiers, kitchens, office managers, and more.

#### **FLEXIBILITY**

Our members want to choose where they work, when they work. That's why we have flexible membership options to use our workspaces full time, part time, or one day at a time.

#### **SUPPORT**

Our Community
Managers are the go-to
problem solvers and
experience creators for
our members. We also
have professional
cleaners and staff to
keep the coffee fresh
and office supplies
stocked.





**CENTRL OFFICE** 

#### **SECOND FLOOR**



#### THIRD FLOOR



## **CENTRL OFFICE**



CA DTLA SOUTH BAY LA SACRAMENTO OR
PORTLAND
LAKE OSWEGO

**WA** SEATTLE