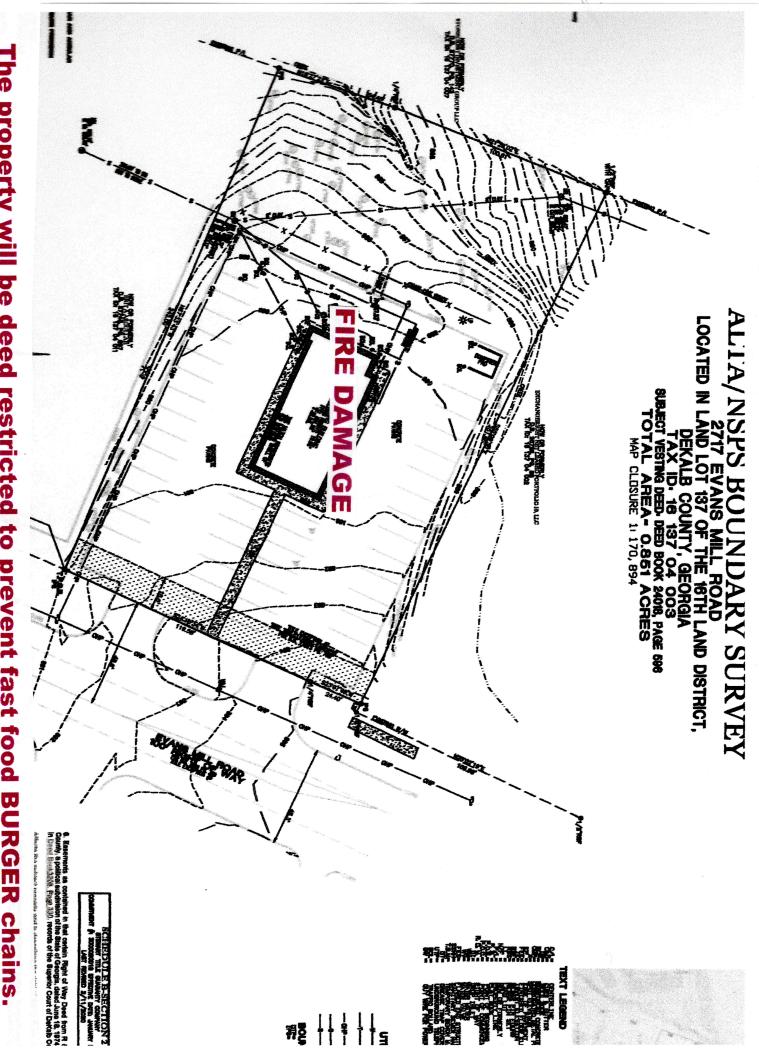

## Interstate fast food site

0.851 acre

w/ damaged QSR bldg

Zoned – C-1- Stonecrest Overlay Tier 2

For more information, please contact:

ELIZABETH (BETH) STRICKLER

Retail Resources, LLC

(770) 454-7050

The property will be deed restricted to prevent fast food BURGER chains.