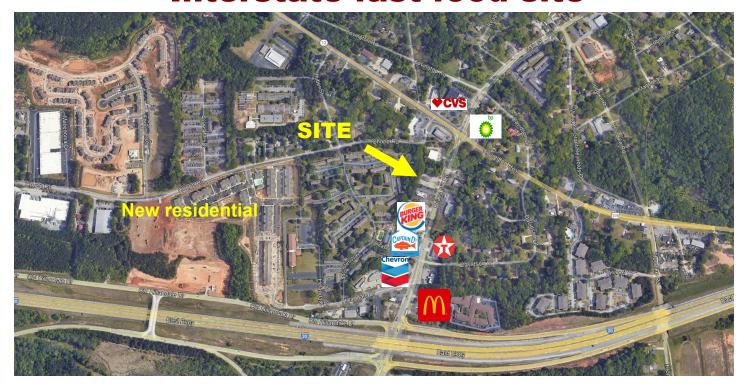

## Interstate fast food site

0.851 acre

w/ damaged QSR bldg

Zoned – C-1- Stonecrest Overlay Tier 2

For more information, please contact:

ELIZABETH (BETH) STRICKLER

Retail Resources, LLC

(770) 454-7050