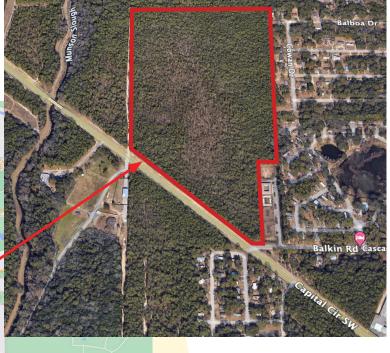

### Capital Circle SW, Tallahassee, FL

- >> Parcel ID: 41232300000010
- >> Zoning: PUD with high density M-1- light industrial, as well as residential and other non-residential uses.
- >> Entitled for 650k+ SF light industrial, no wetlands, no flood zones
- 2.0 miles from Talahassee International Airport
   5.5 Miles from downtown Tallahassee and State Capitol
   8.5 miles to I-10 (exit 196) via Capital Circle (Truck Route)
   soon to be 4-6 lanes from site to I-10