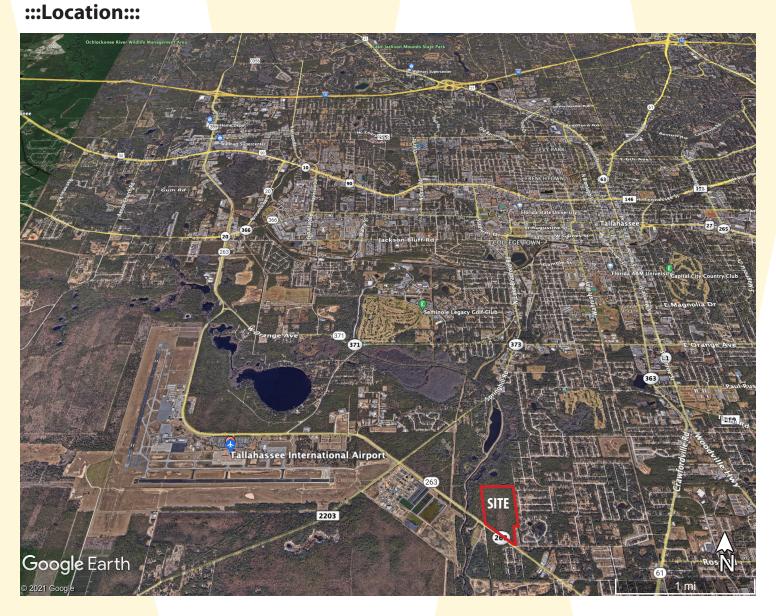

### Capital Circle SW, Tallahassee, FL

- >> Parcel ID: 41232300000010
- >> Zoning: PUD with high density M-1- light industrial, as well as residential and other non-residential uses.
- >> Entitled for 650k+ SF light industrial, no wetlands, no flood zones
- 2.0 miles from Talahassee International Airport
   5.5 Miles from downtown Tallahassee and State Capitol
   8.5 miles to I-10 (exit 196) via Capital Circle (Truck Route)
   soon to be 4-6 lanes from site to I-10