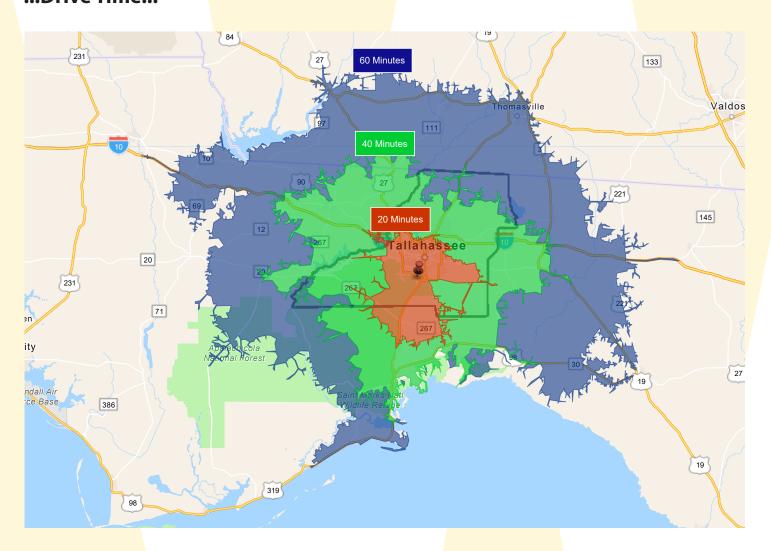

>> Population: 207,330 (20 min drive time) 371,950 (40 min drive time) 481,012 (60 min drive time)

>> Asking Price: Undisclosed

## :::Drive Time:::