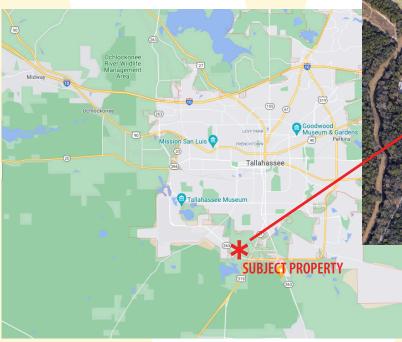

### Capital Circle SW, Tallahassee, FL

- >> Parcel ID: 41232300000010
- >> Zoning: PUD with high density M-1- light industrial, as well as residential and other non-residential uses.
- >> Entitled for 650k+ SF light industrial, no wetlands, no flood zones
- 2.0 miles from Talahassee International Airport
   5.5 Miles from downtown Tallahassee and State Capitol
   8.5 miles to I-10 (exit 196) via Capital Circle (Truck Route)
   soon to be 4-6 lanes from site to I-10