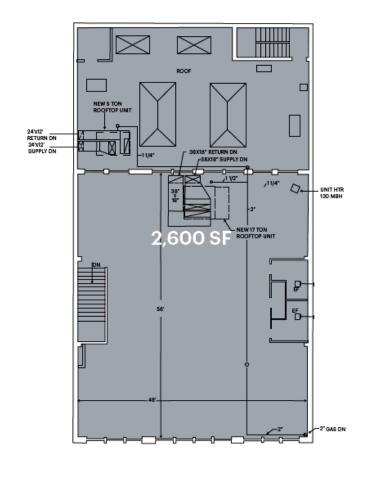

## **SPACE AVAILABLE**

■ **TOTAL SPACE**: 9,800 SF

**1st floor** 4,400 SF

**2<sup>nd</sup> floor** 2,600 SF

Basement 2,800 SF

■ **FRONTAGE:** 48 feet

POSSESSION: Immediate

ASKING PRICE: Upon Request

#### SECOND FLOOR