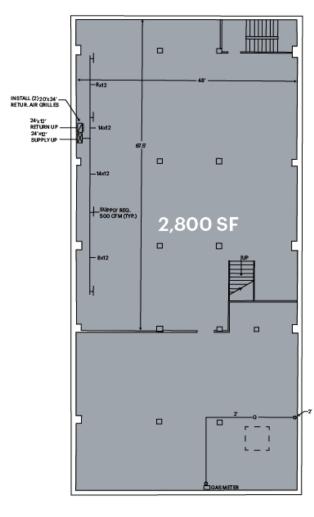

## **SPACE AVAILABLE**

■ **TOTAL SPACE**: 9,800 SF

**1st floor** 4,400 SF

**2<sup>nd</sup> floor** 2,600 SF

Basement 2,800 SF

■ **FRONTAGE:** 48 feet

POSSESSION: Immediate

ASKING PRICE: Upon Request

#### BASEMENT

SCALE: 1/8" = 1'-0"