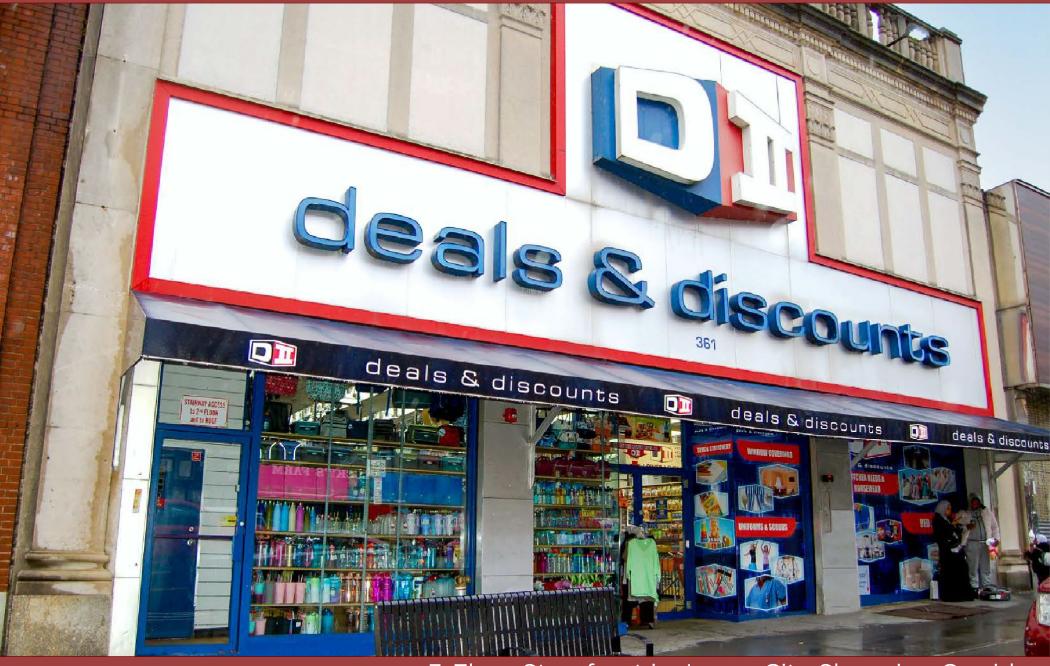

# 361 CENTRAL AVE, JERSEY CITY, NJ

3-Floor Storefront in Jersey City Shopping Corridor

For Sale or Lease

### **COMMENTS**

This 9,800-square-foot, 3-floor storefront retail space is in the heart of the Jersey City Heights Shopping Corridor on Central Avenue. Near major transportation including NJ Transit Bus, the 9<sup>th</sup> Street Path Station, and is just minutes from Hoboken, Journal Square, and Downtown Jersey City. Major highways include Route 1&9, Route 280. NJ Turnpike.