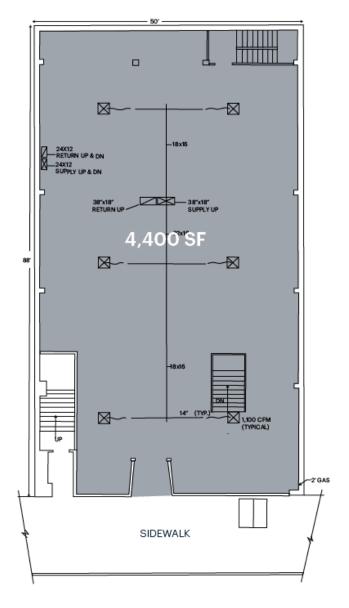

9,800-square-foot, 3-floor storefront retail space is in the heart of the Jersey City Heights Shopping Corridor on Central Avenue. Near major transportation including NJ Transit Bus, the 9<sup>th</sup> Street Path Station, and is just minutes from Hoboken, Journal Square, and Downtown Jersey City. Major highways include Route 1&9, Route 280. NJ Turnpike.

|                      | 1 MILE    | 3 MILE    | 5 MILE    |
|----------------------|-----------|-----------|-----------|
| Population           | 105,025   | 576,008   | 1,515,822 |
| Avg Household Income | \$124,748 | \$136,029 | \$138,960 |
| Traffic              | 7791      |           |           |



## Please contact us with retail leasing inquiries: <u>SETH\_POLLACK | 917 450 6436 | SETH.POLLACK@</u>CUSHWAKE.COM

### FIRST FLOOR



#### SECOND FLOOR



#### BASEMENT



SCALE: 1/8" = 1'-0"