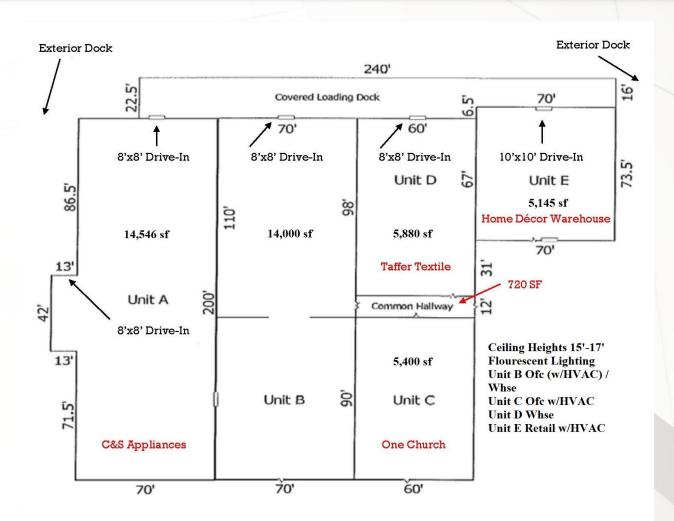

#### **Property Highlights**

Investment Opportunity
Property Consist of +/- 45,000 sf having;
Multiple Tenants spaces - 5,000 to 14,000 sf
Shared Covered Dock Area
15' to 17' Ceiling Heights
Warehouse / Office / Retail
Sprinkled (Wet)
Space Available for Lease
Ample Parking
Multiple points of Ingress/Egress
Pickens County TMS# 5029-14-24-8961
Easley City Limits
Owner Allowances