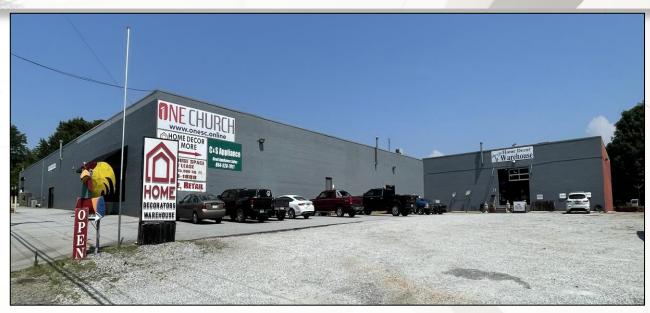

# 817 East Main Street Easley, South Carolina 29640

#### **Property Highlights**

Investment Opportunity
Property Consist of +/- 45,000 sf having;
Multiple Tenants spaces - 5,000 to 14,000 sf
Shared Covered Dock Area
15' to 17' Ceiling Heights
Warehouse / Office / Retail
Sprinkled (Wet)
Space Available for Lease
Ample Parking
Multiple points of Ingress/Egress
Pickens County TMS# 5029-14-24-8961
Easley City Limits
Owner Allowances