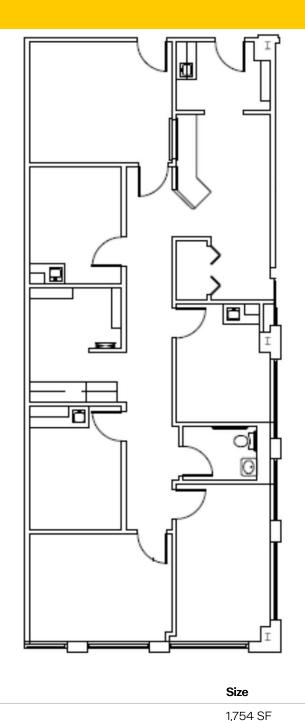

## Lincoln

Suite 310

| Availabilities | SF       |
|----------------|----------|
| 303            | 2,024 SF |
| Suite 310      | 1,754 SF |

| Banks Newton    | Peter Shaw    | Douglas Maclay  | Elizabeth Madden |
|-----------------|---------------|-----------------|------------------|
| 214.461.2388    | 214.461.2302  | 214.461.2371    | 214.461.2366     |
| bnewton@lpc.com | PShaw@lpc.com | dmaclay@lpc.com | emadden@lpc.com  |