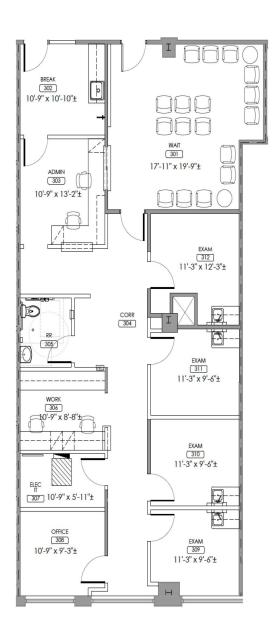

## Lincoln

Suite 303

6750 N. Mac Arthur Blvd. | Irving, TX 75039

| Suite     |  |
|-----------|--|
| Suite 310 |  |

Banks Newton 214.461.2388 bnewton@lpc.com Peter Shaw 214.461.2302 PShaw@lpc.com **Douglas Maclay** 214.461.2371

| Availabilities | SF       |
|----------------|----------|
| 303            | 2,024 SF |
| Suite 310      | 1,754 SF |

| Banks Newton    | Peter Shaw    | Douglas Maclay  | Elizabeth Madden |
|-----------------|---------------|-----------------|------------------|
| 214.461.2388    | 214.461.2302  | 214.461.2371    | 214.461.2366     |
| bnewton@lpc.com | PShaw@lpc.com | dmaclay@lpc.com | emadden@lpc.com  |