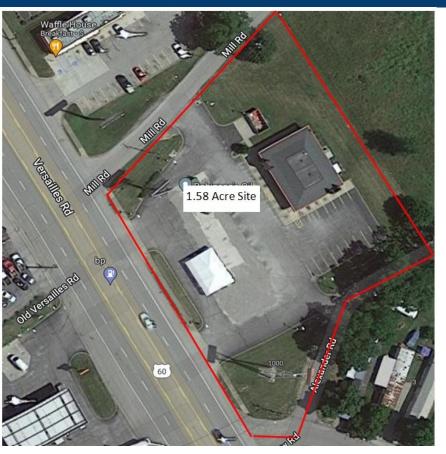

## **1.58 Acres Available for Ground Lease or Build-To-Suit** 1620 Versailles Road, Frankfort, Kentucky

## **PROPERTY HIGHLIGHTS:**

- 1.58 Acres with 3,250 SF building
- Located on Versailles Road (US 60) with 243 feet of frontage and two curb cuts
- High Traffic Count—27,400 VPD
- Visibility from Interstate 64 with 47,800 VPD and existing 100 ft +/-pylon sign that is visible from I-64
- Strategically located within the new retail corridor with Dick's Sporting Goods, Kohl's, Michael's, TJ Maxx, Ulta Beauty, Five Below, Planet Fitness, Starbucks, Aspen Dental and many more
- Close proximity to hotels— Home2Suites, Fairfield Inn, Best Western, new Springhill Suites, new Townplace Suites, new Woodspring Suites under construction