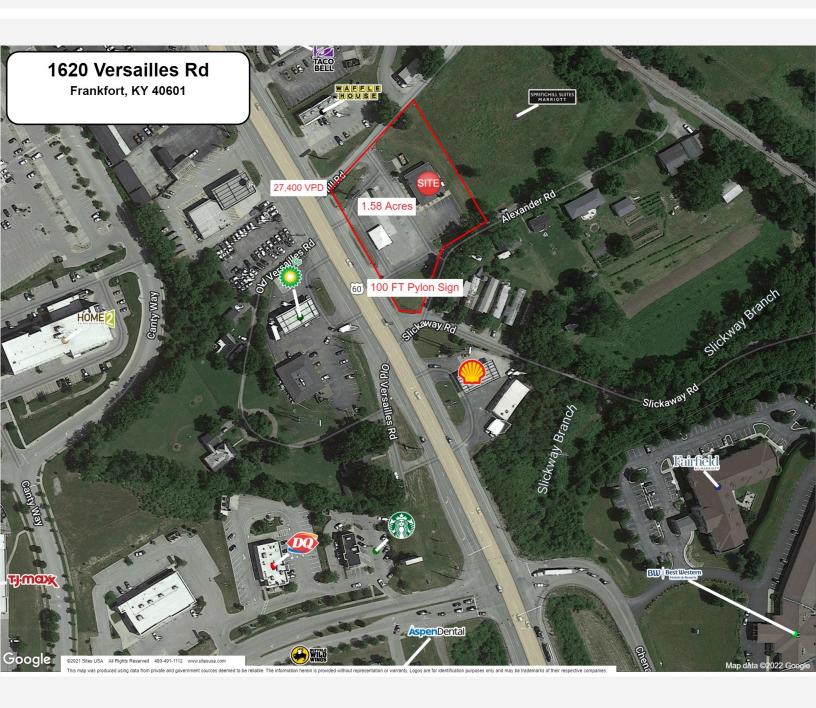

## **1.58 Acres Available for Ground Lease or Build-To-Suit** 1620 Versailles Road, Frankfort, Kentucky

## **PROPERTY HIGHLIGHTS:**

- 1.58 Acres with 3,250 SF building
- Located on Versailles Road (US 60) with 243 feet of frontage and two curb cuts
- High Traffic Count—27,400 VPD
- Visibility from Interstate 64 with 47,800 VPD and existing 100 ft +/-pylon sign that is visible from I-64
- Strategically located within the new retail corridor with Dick's Sporting Goods, Kohl's, Michael's, TJ Maxx, Ulta Beauty, Five Below, Planet Fitness, Starbucks, Aspen Dental and many more
- Close proximity to hotels— Home2Suites, Fairfield Inn, Best Western, new Springhill Suites, new Townplace Suites, new Woodspring Suites under construction