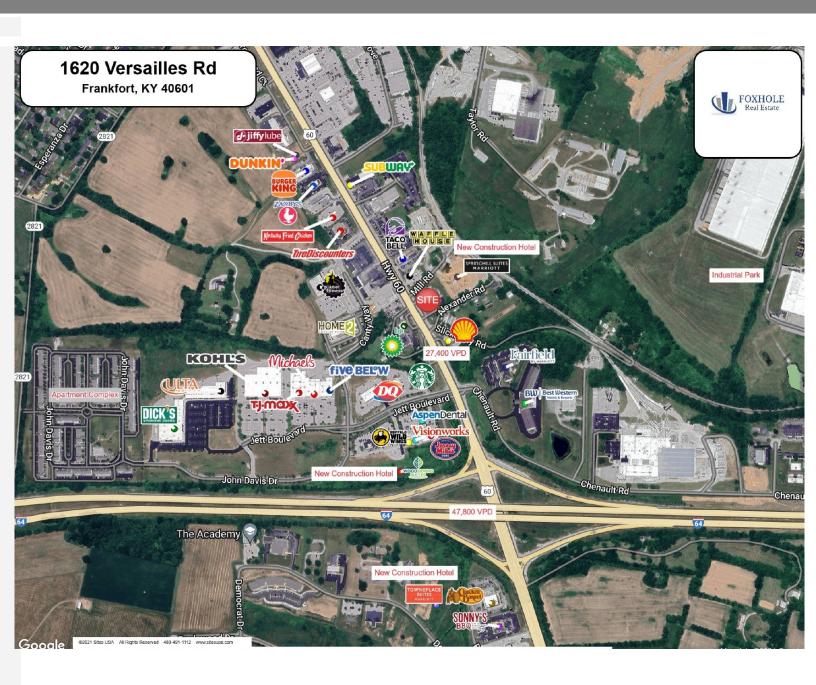

## **PROPERTY HIGHLIGHTS:**

- 1.58 Acres with 3,250 SF building
- Located on Versailles Road (US 60) with 243 feet of frontage and two curb cuts
- High Traffic Count—27,400 VPD
- Visibility from Interstate 64 with 47,800 VPD and existing 100 ft +/-pylon sign that is visible from I-64
- Strategically located within the new retail corridor with Dick's Sporting Goods, Kohl's, Michael's, TJ Maxx, Ulta Beauty, Five Below, Planet Fitness, Starbucks, Aspen Dental and many more
- Close proximity to hotels— Home2Suites, Fairfield Inn, Best Western, new Springhill Suites, new Townplace Suites, new Woodspring Suites under construction