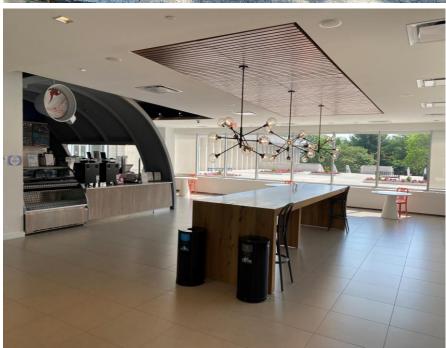

## culture

- CREATIVE, MODERN OFFICE ATMOSPHERE
- FULLY FURNISHED PLUG-N-PLAY OPPORTUNITY
- OPEN LAYOUT WITH OVER 600 SEATS IN PLACE
- HIGH END 'CLASS A' FINISHES THROUGHOUT

# best in class finishes