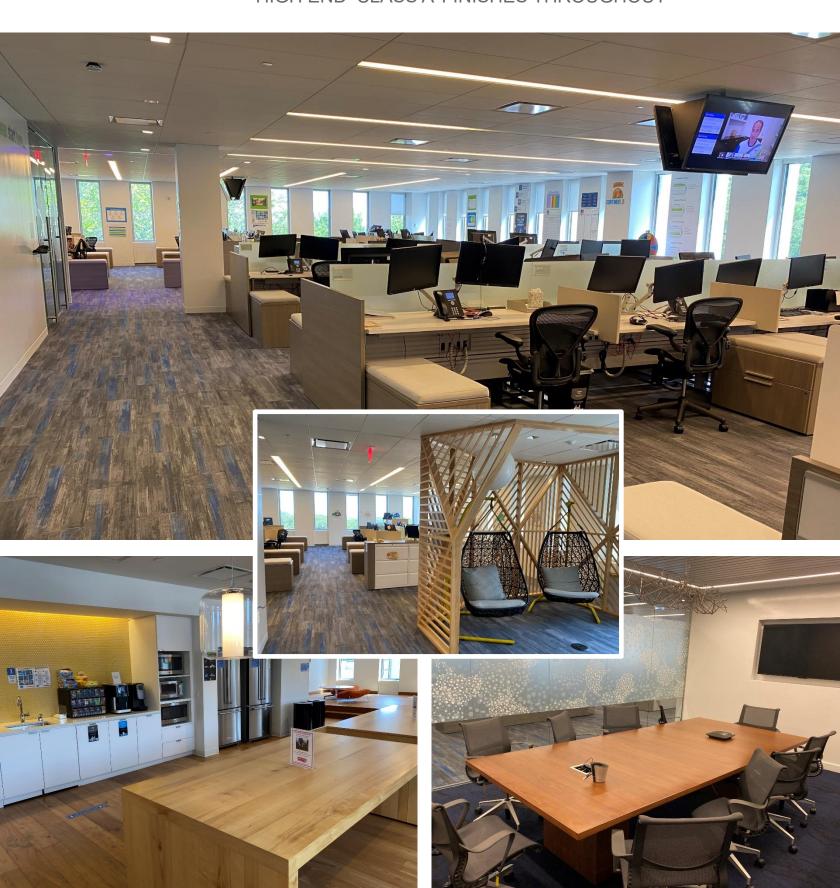

## culture

- CREATIVE, MODERN OFFICE ATMOSPHERE
- FULLY FURNISHED PLUG-N-PLAY OPPORTUNITY
- OPEN LAYOUT WITH OVER 600 SEATS IN PLACE
- HIGH END 'CLASS A' FINISHES THROUGHOUT

# best in class finishes