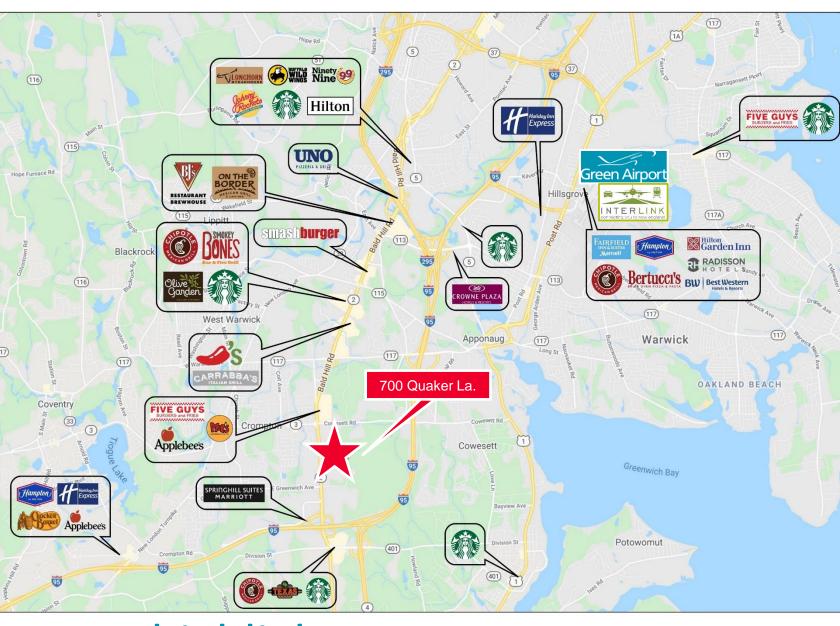

# area highlights

- Easy ingress and egress to I-95
- Multitude of restaurants, hotels and retail options within a 5-minute drive.
- CENTER OF THE MARKET LOCATION TAPS A VARIETY OF RHODE ISLAND LABOR POOLS

| Destinations            | <b>Drive Time</b> |
|-------------------------|-------------------|
| T.F. Green              | 12 minutes        |
| InterLink Train Station | 14 minutes        |
| DT Providence           | 20 minutes        |
| Newport                 | 35 minutes        |