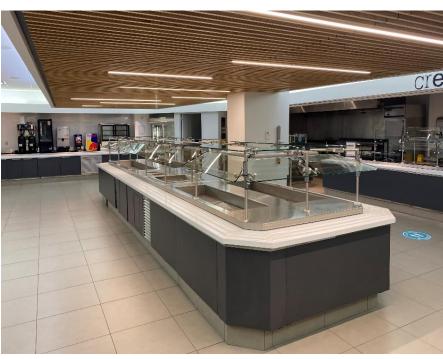

## culture

- CREATIVE, MODERN OFFICE ATMOSPHERE
- FULLY FURNISHED PLUG-N-PLAY OPPORTUNITY
- OPEN LAYOUT WITH OVER 600 SEATS IN PLACE
- HIGH END 'CLASS A' FINISHES THROUGHOUT

# best in class finishes