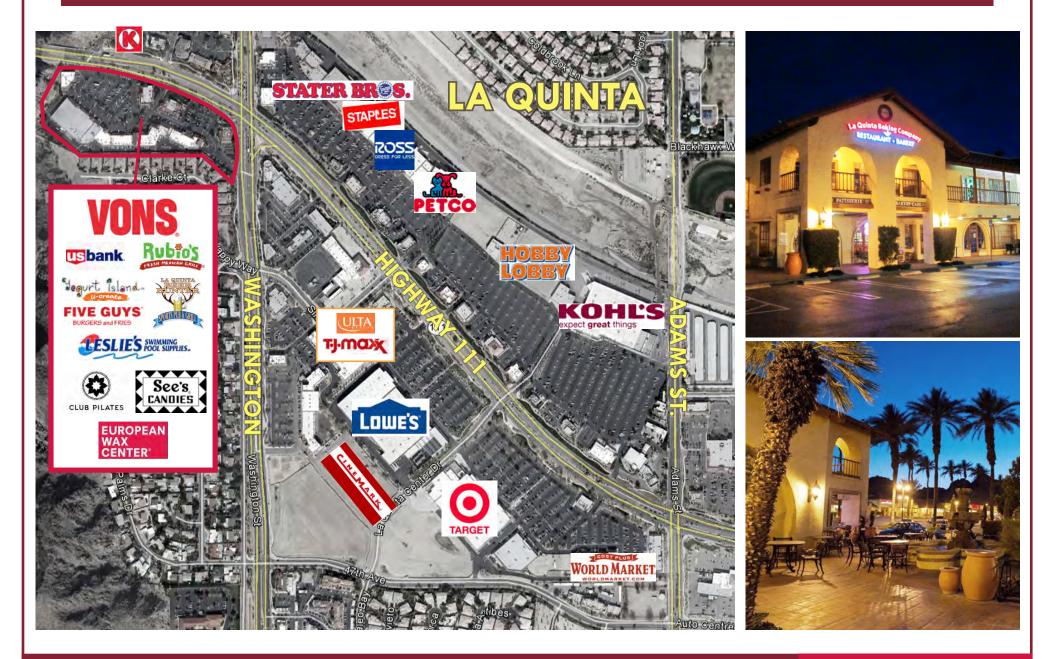

#### SWC HIGWAY 111 & WASHINGTON ST | LA QUINTA, CA

Highly visible Highway 111 retail suite and second floor office suite are available now

Ideally located to serve the 159,718 residents within 5 miles with an average annual household income of \$107,040

Easy access from both Highway 111 and Washington St. with an average traffic count of over 76,468 cars per day

This center features distinctive architecture, beautiful landscaping and common areas, and a newly implemented illuminated signage

#### Join Vons, Rubio's Five Guys, See's, Club Pilates, European Wax

## PLAZA LA QUINTA | SWC HIGHWAY 111 & WASHINGTON STREET | LA QUINTA, CA