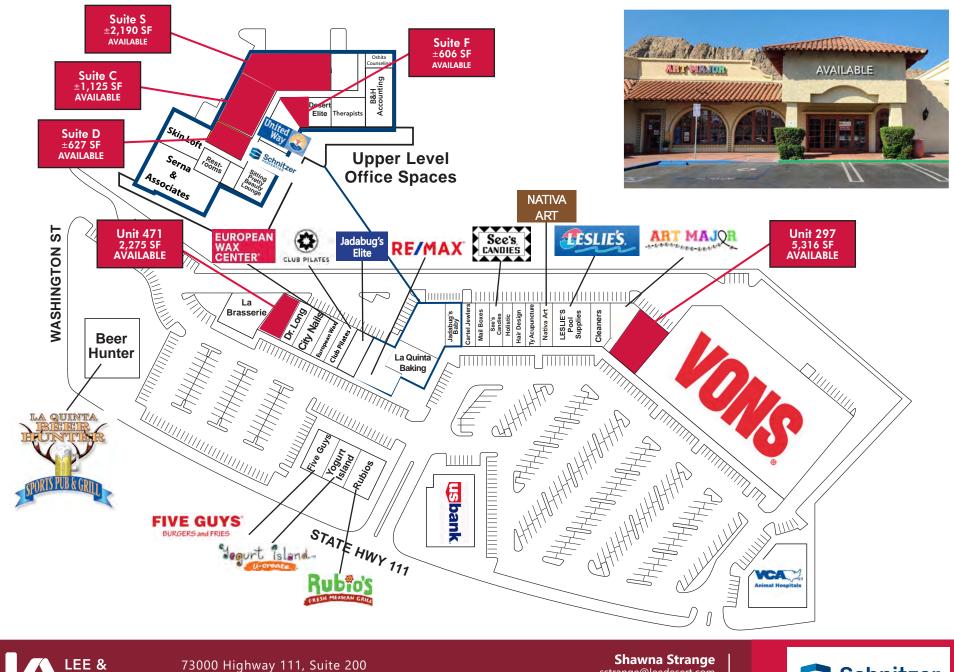

Retail Suites:  $\pm$  2,275 SF and  $\pm$  5,316 SF

2nd Floor Office Suites:  $\pm$  606 SF to  $\pm$  2,190 SF

#### Join Vons, Rubio's Five Guys, See's, Club Pilates, European Wax

## PLAZA LA QUINTA | SWC HIGHWAY 111 & WASHINGTON STREET | LA QUINTA, CA