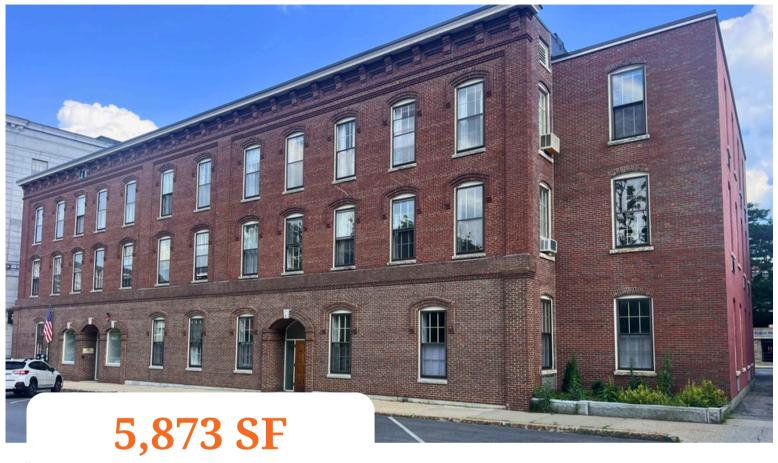

# For Lease // Office Space Adjacent to Capitol

9 Capitol St, Concord, NH 03301

### **About:**

This building couldn't be closer to the State House. This 5,873 SF suite adjacent to the State House and School St parking garage is all about location. With its own private entrance, kitchenette, 2 bathrooms, 9 offices or 8 offices and a private conference room, this space can accommodate a wide array of uses: lobbyists, government agencies, nonprofits, etc. Suite comes fully furnished. Rent rate is \$18 PSF MG plus pro rata share of utilities & taxes, the suite is not separately metered.

#### **Population**

1 mile: 9,759 3 miles: 29,729 5 miles: 46,362

1 mile: \$90,823 3 miles: \$99,762 5 miles: \$110,670

1 mile: 42 years 3 miles: 44 years 5 miles: 44 years

| AVAILABLE SPACE | // | 5,873 SF            |
|-----------------|----|---------------------|
| LEASE PRICE     | // | \$18.00 SF/yr       |
| LEASE TERMS     | // | Modified Gross      |
| ZONING          | // | Central Business PD |