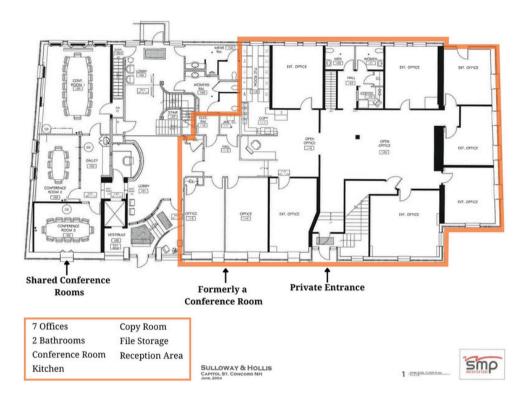

### **About:**

This building couldn't be closer to the State House. This 5,873 SF suite adjacent to the State House and School St parking garage is all about location. With its own private entrance, kitchenette, 2 bathrooms, 9 offices or 8 offices and a private conference room, this space can accommodate a wide array of uses: lobbyists, government agencies, nonprofits, etc. Suite comes fully furnished. Rent rate is \$18 PSF MG plus pro rata share of utilities & taxes, the suite is not separately metered.