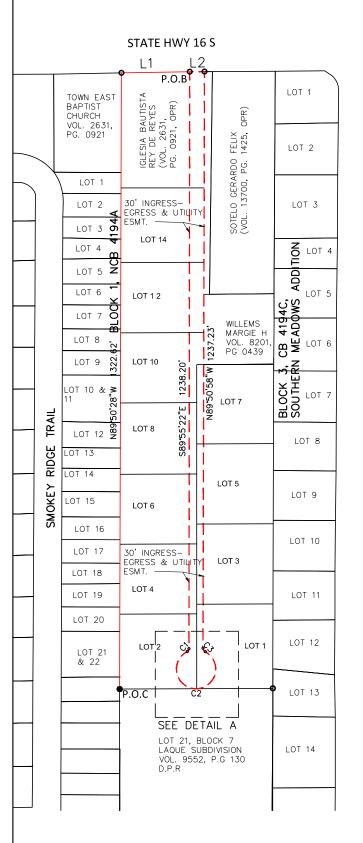

| Parcel Line Table |                  |              |  |  |  |
|-------------------|------------------|--------------|--|--|--|
| Line #            | Length Direction |              |  |  |  |
| L1                | 146.68'          | S0° 56' 40"E |  |  |  |
| L2                | 31.69'           | S0° 56' 34"E |  |  |  |

| Curve Table |        |        |        |                 |              |  |
|-------------|--------|--------|--------|-----------------|--------------|--|
| Curve #     | Length | Radius | Delta  | Chord Direction | Chord Length |  |
| C1          | 7.85'  | 7.16'  | 62.82' | S58° 30' 41"E   | 7.46'        |  |
| C2          | 224.76 | 42.20' | 305.17 | NO* 18' 58"E    | 38.86'       |  |
| С3          | 9.91'  | 9.10'  | 62.42' | S58° 56' 30"W   | 9.43'        |  |

## **LEGEND**

These standard symbols will be found in the drawing.

> SET IRON ROD 0

FOUND IRON ROD •

ACREAGE

POINT OF BEGINING

POINT OF COMMENCING EASEMENT BOUNDARY

P.O.B. P.O.C