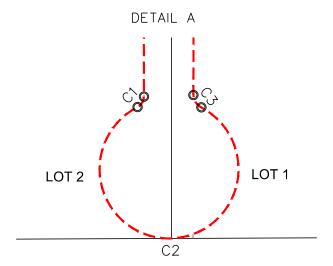

| Curve Table |        |        |        |                 |              |  |
|-------------|--------|--------|--------|-----------------|--------------|--|
| Curve #     | Length | Radius | Delta  | Chord Direction | Chord Length |  |
| C1          | 7.85'  | 7.16'  | 62.82' | S58° 30' 41"E   | 7.46'        |  |
| C2          | 224.76 | 42.20' | 305.17 | NO* 18' 58"E    | 38.86'       |  |
| С3          | 9.91'  | 9.10'  | 62.42' | S58° 56' 30"W   | 9.43'        |  |