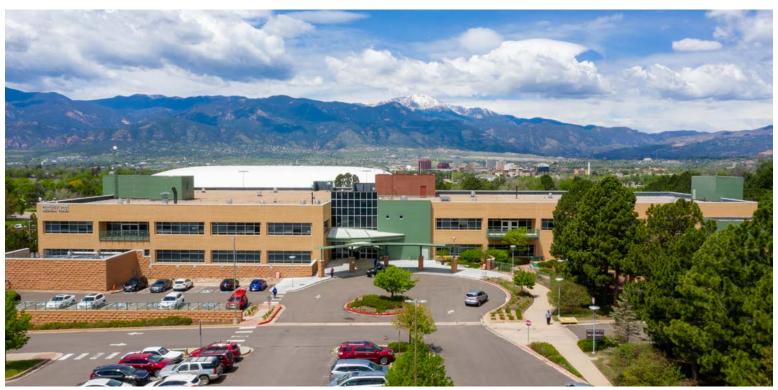

# **Property Description**

**Printers Park Medical Plaza** is a three-story, Class A medical office building located just a few minutes away from Memorial Hospital's main campus. Memorial Hospital services currently occupy approximately 45% of the building.

Services provided at Printers Park Medical Plaza include audiology, breast care, disease and wellness, pathology lab, radiology, wound care center, orthopedics, obstetrics/ gynecology, neurology, vascular surgery, orthotics/ prosthetics and internal medicine. In addition, Printers Park Medical Plaza has a surgery center as well as several rehabilitation facilities including therapeutic pools.