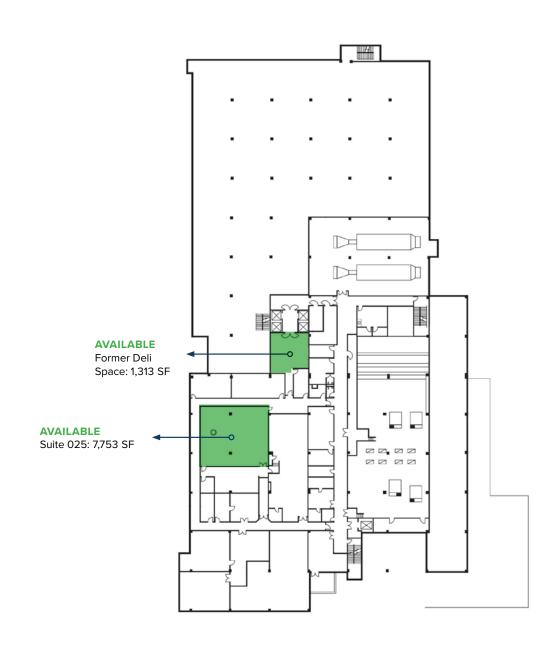

## BASEMENT FLOOR I PRINTERS PARK MEDICAL PLAZA

**AVAILABLE SPACE** 

**LEASED SPACE** 

**AMBULATORY SURGERY CENTER** 

**AVAILABLE STORAGE** 