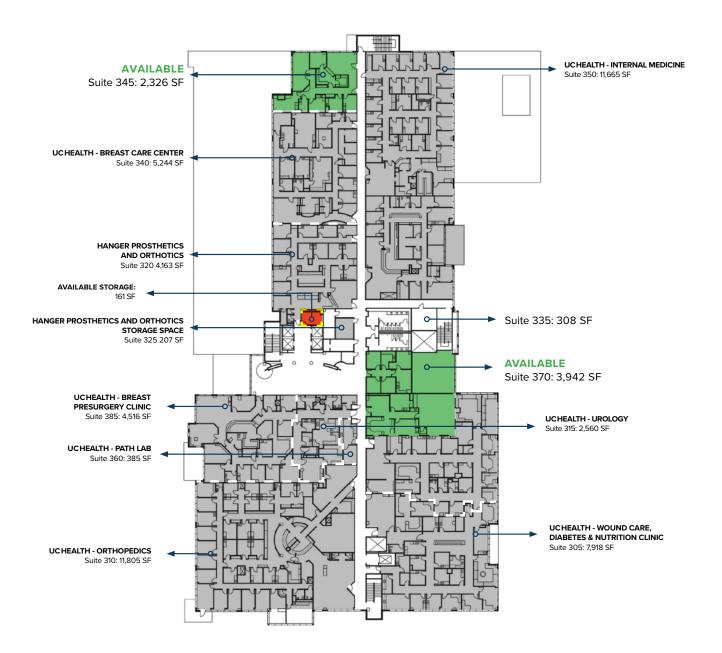

lding located just a few minutes away from Memorial Hospital's main campus. Memorial Hospital services currently occupy approximately 45% of the building.

Services provided at Printers Park Medical Plaza include audiology, breast care, disease and wellness, pathology lab, radiology, wound care center, orthopedics, obstetrics/ gynecology, neurology, vascular surgery, orthotics/ prosthetics and internal medicine. In addition, Printers Park Medical Plaza has a surgery center as well as several rehabilitation facilities including therapeutic pools.





### FIRST FLOOR I PRINTERS PARK MEDICAL PLAZA



SECOND FLOOR I PRINTERS PARK MEDICAL PLAZA



**AVAILABLE SPACE** 

LEASED SPACE

AMBU

**AMBULATORY SURGERY CENTER** 



**AVAILABLE STORAGE** 



## THIRD FLOOR I PRINTERS PARK MEDICAL PLAZA



## BASEMENT FLOOR I PRINTERS PARK MEDICAL PLAZA



**AVAILABLE SPACE** 

**LEASED SPACE** 

**AMBULATORY SURGERY CENTER** 



**AVAILABLE STORAGE** 













# MEDICAL OFFICE SPACE FOR LEASE Printers Park Medical Plaza 175 S UNION., COLORADO SPRINGS, CO 80910



## **HEALTHCARE DEMOGRAPHICS COLORADO SPRINGS**



ANNUAL POPULATION GROWTH RATE

2010 to 2024 15.02%



POPULATION, COLORADO SPRINGS 2020 EST. **693,000** 



COMMERCIALLY INSURED

**92%** AGES 0-64



AVERAGE HOUSEHOLD INCOME

\$71,957



2025 ESTIMATED SPENDING INCREASE

2025 EST. 23.7%



ANNUAL MEDICAL EXPENDITURES

43%
ABOVE NATL. AVG

**SOURCE:** eSite Analytics, 2019, 2020 US Census, All Rights Reserved, Alteryx, Inc.