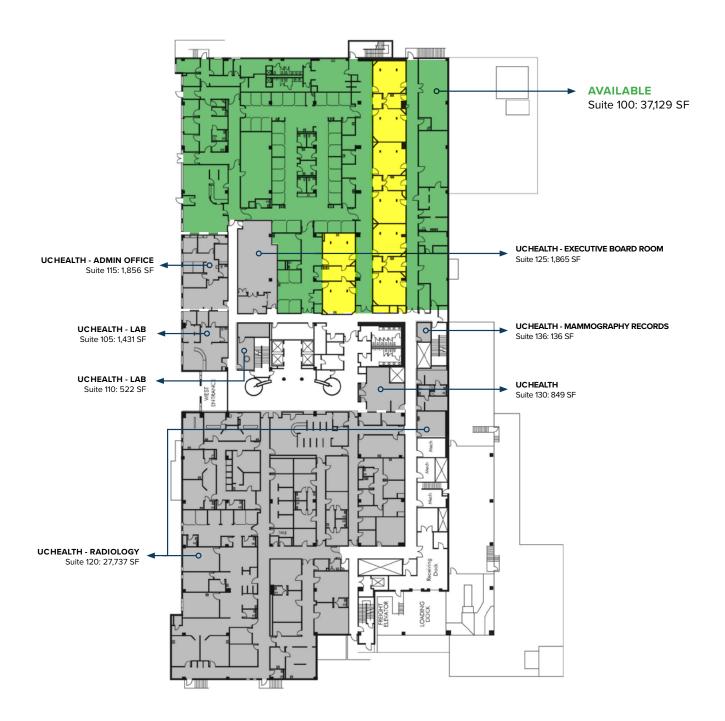

### FIRST FLOOR I PRINTERS PARK MEDICAL PLAZA

SECOND FLOOR I PRINTERS PARK MEDICAL PLAZA

**AVAILABLE SPACE** 

LEASED SPACE

AMBU

**AMBULATORY SURGERY CENTER** 

**AVAILABLE STORAGE** 