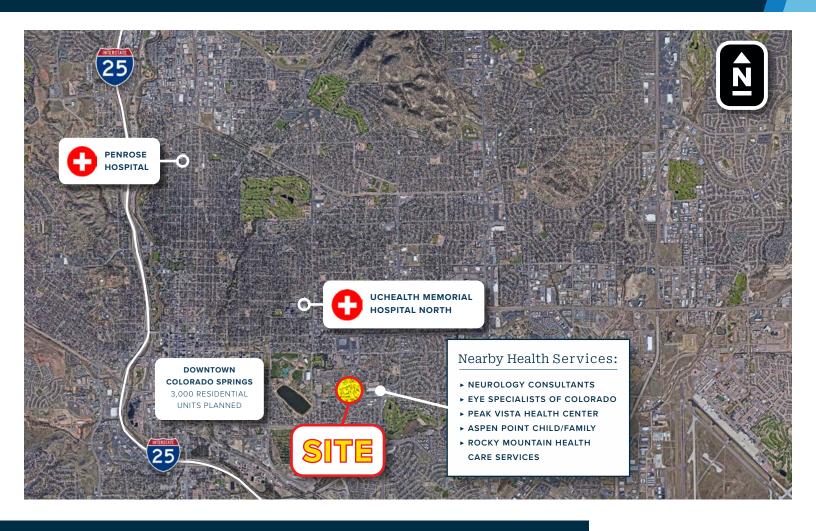

# **Property Description**

**Printers Park Medical Plaza** is a three-story, Class A medical office building located just a few minutes away from Memorial Hospital's main campus. Memorial Hospital services currently occupy approximately 45% of the building.