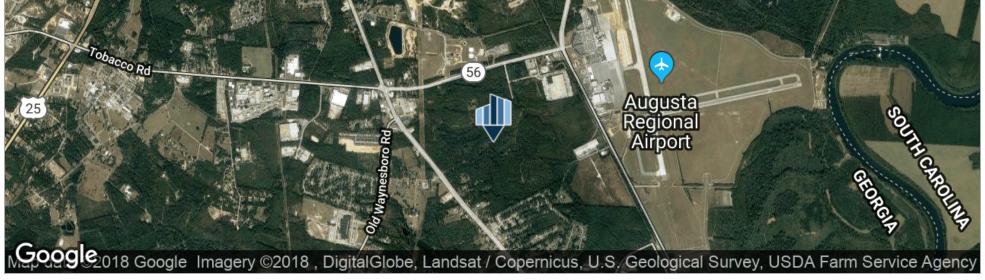

#### **PROPERTY OVERVIEW**

345 acres of industrial land available directly across the street from the Augusta airport. Multiple access points available along Doug Barnard Pkwy, Tobacco Rd, and Mike Padgett Hwy. Land can be subdivided based on specific needs of user. Many large industrial sites nearby, including International Paper, Textron, Kellogg's, and Starbucks Regional Plant. LOCATION OVERVIEW

Large tract of undeveloped land that sits between Doug Barnard Pkwy, Tobacco Rd, and Mike Padgett Hwy. Only a few miles from I-520 exit.