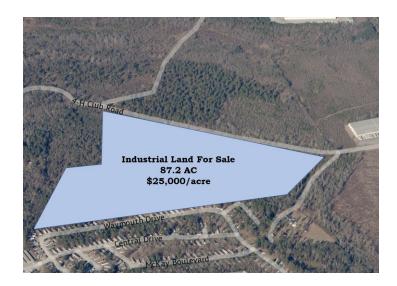

#### **PROPERTY OVERVIEW**

345 acres of industrial land available directly across the street from the Augusta airport. Multiple access points available along Doug Barnard Pkwy, Tobacco Rd, and Mike Padgett Hwy. Land can be subdivided based on specific needs of user. Many large industrial sites nearby, including International Paper, Textron, Kellogg's, and Starbucks Regional Plant. LOCATION OVERVIEW

Large tract of undeveloped land that sits between Doug Barnard Pkwy, Tobacco Rd, and Mike Padgett Hwy. Only a few miles from I-520 exit.