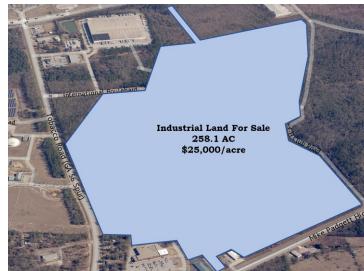

#### **PROPERTY OVERVIEW**

345 acres of industrial land available directly across the street from the Augusta airport. Multiple access points available along Doug Barnard Pkwy, Tobacco Rd, and Mike Padgett Hwy. Land can be subdivided based on specific needs of user. Many large industrial sites nearby, including International Paper, Textron, Kellogg's, and Starbucks Regional Plant. LOCATION OVERVIEW

Large tract of undeveloped land that sits between Doug Barnard Pkwy, Tobacco Rd, and Mike Padgett Hwy. Only a few miles from I-520 exit.

### **1550 FOUR H CLUB RD**

AUGUSTA, GA 30906

| SALE PRICE                                                                    | \$8,632,500                                          | PROPERTY DETAILS                                                |                                                           |
|-------------------------------------------------------------------------------|------------------------------------------------------|-----------------------------------------------------------------|-----------------------------------------------------------|
| Location information<br>Street Address<br>City, State, Zip<br>County/Township | 1550 Four H Club Rd<br>Augusta, GA 30906<br>Richmond | Property Type<br>Property Subtype<br>Zoning<br>Lot Size<br>APN# | Land<br>Industrial<br>HI<br>345.3 Acres<br>158-0-006-07-0 |
| LAND                                                                          |                                                      |                                                                 |                                                           |
| Best Use                                                                      | Industrial                                           |                                                                 |                                                           |