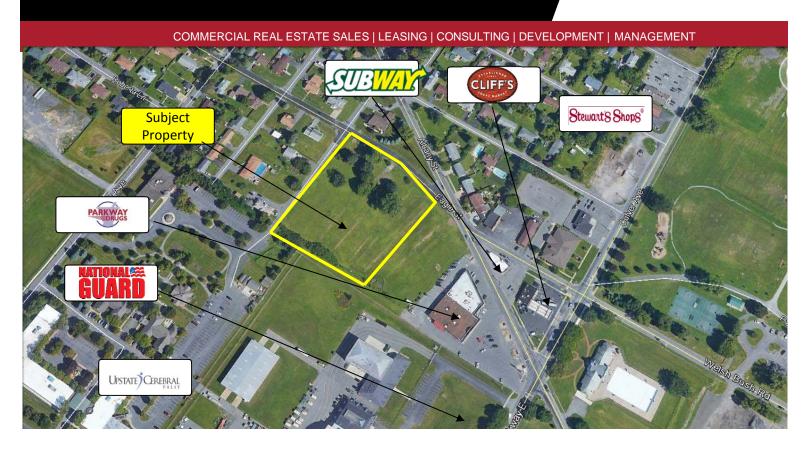

## PROPERTY HIGHLIGHTS

3 +/- acres of land available for development. Zoned Planned Development Commercial.

## **KEY FEATURES**

Located next door to Parkway Drugs

Dominic Pavia, President Licensed Real Estate Broker 315.736.1555 x 300 dpavia@PaviaRealEstate.com

5 Oxford Road New Hartford, New York 13413

151 Northern Concourse Syracuse, New York 13221