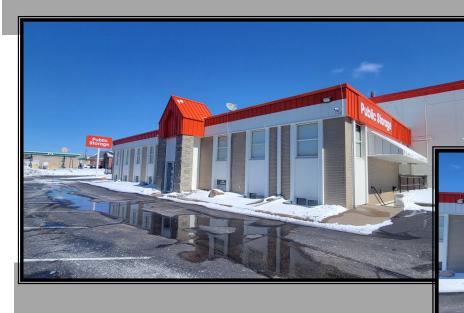

## Office Space for Lease Bloomington, MN

Bloomington, MN 55420

SIZE: 2000 s.f.

AVAILABLILITY: Suite 100, 2,000 s.f. - \$2,000 per month

\*Full Service - Janitorial and utilities

**AMENITIES:** Strong Demographics First Floor

24-hour site access Attached warehouse with roll up door

Quick Access to US-183, I-35 and Hwy 290

Just minutes to Downtown Austin and University of Texas

For more information on this opportunity, please contact: