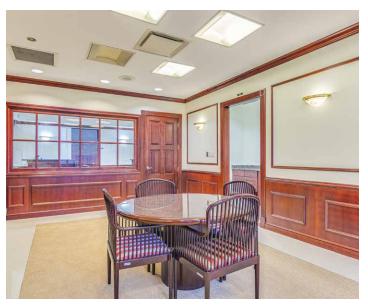

Adorned in granite exterior, with a choice lobby, and functional layout, 1000 woodbridge center drive enjoys a 100% renewal rate from its tenants. The interiors are outfitted with gorgeous mahogany. The security makes it easy to screen patrons, and welcome guests. Tenants enjoy the dual parking lots, common area kitchenette, and clean understated entrance.

# **MORE PHOTOS**

All information furnished herein is deemed reliable and is submitted subject to errors, omissions, change of terms, and conditions prior sale or withdrawal without notice. We do not represent or guarantee the accuracy of any information and are not liable for any reliance thereon.