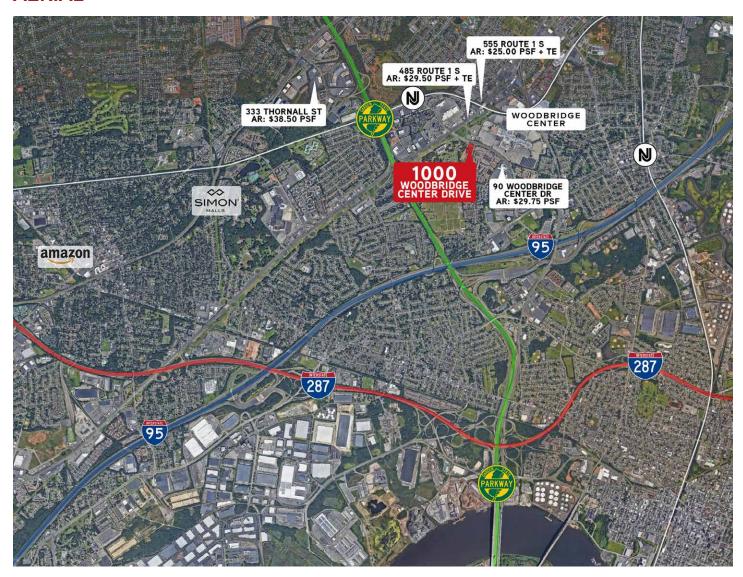

#### **AERIAL**

Positioned at the crossroads of the New Jersey Turnpike and the Garden State Parkway, and in close proximity to the busy Newark Liberty International Airport, Woodbridge is afforded quick access to the bustling markers of New York and Philadelphia. The area's great transportation network makes it easy for businesses to reach the consumer market efficiently and effectively.

There is an NJtransit bus loop a stone's throw from the building that goes to and from the regional train stations. The site is very secure, with video cameras from your secretary's space to gatekeep entrants.