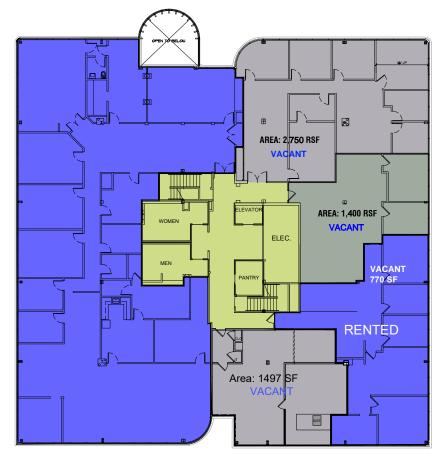

## **FLOOR PLANS**

1<sup>st</sup> Floor

2<sup>nd</sup> Floor

All information furnished herein is deemed reliable and is submitted subject to errors, omissions, change of terms, and conditions prior sale or withdrawal without notice. We do not represent or guarantee the accuracy of any information and are not liable for any reliance thereon.

# WOODBRIDGE CENTER DRIVE

Woodbridge, NJ

5 SUITES
AVAILABLE FOR LEASE

Suites: 2127SF, 2750SF, 1,497SF 1400SF, 770SF (can be combined)

1000WCDFORLEASE.COM