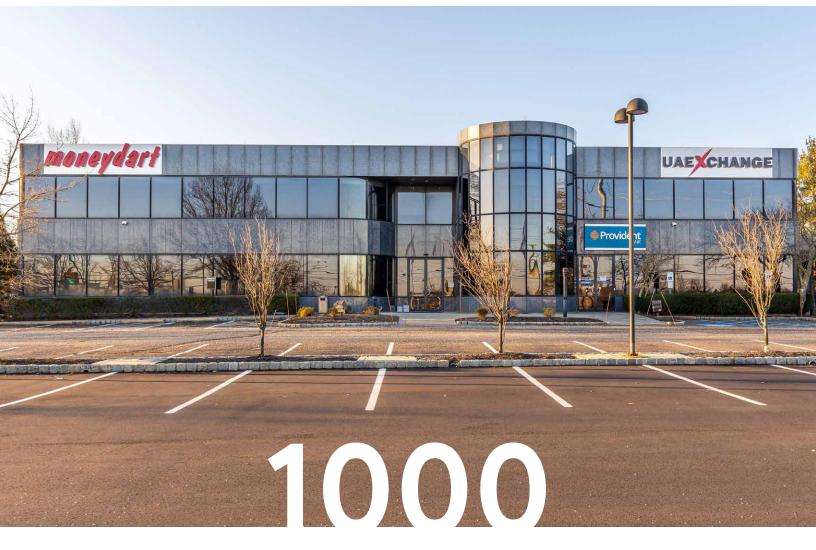

# WOODBRIDGE CENTER DRIVE

Woodbridge, NJ

5 SUITES
AVAILABLE FOR LEASE

Suites: 2127SF, 2750SF, 1,497SF 1400SF, 770SF (can be combined)

1000WCDFORLEASE.COM

Adorned in granite exterior, with a choice lobby, and functional layout, 1000 woodbridge center drive enjoys a 100% renewal rate from its tenants. The interiors are outfitted with gorgeous mahogany. The security makes it easy to screen patrons, and welcome guests. Tenants enjoy the dual parking lots, common area kitchenette, and clean understated entrance.