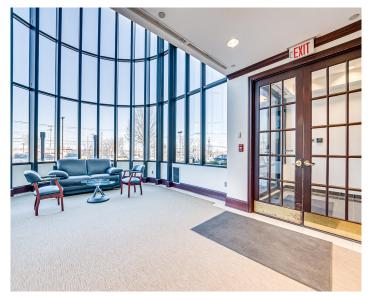

### PROPERTY HIGHLIGHTS

- Secured Access Entry
- Stunning Lobby
- Ample Parking
- ADA Compliant
- Bank On Site
- Common Area Kitchenette
- Dual Entrance
- Dual Parking Lots
- High Retention Tenancy
- Elevator
- Metropark Loop right outside
- Fantastic location Easy Access to Route 1, NJTPKE, GSP, Route 287
- Metropark Train Station & Woodbridge Train Station are within minutes.

There is an NJtransit bus loop a stone's throw from the building that goes to and from the regional train stations. The site is very secure, with video cameras from your secretary's space to gatekeep entrants.