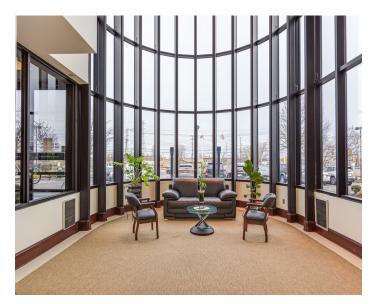

### PROPERTY HIGHLIGHTS

- Secured Access Entry
- Stunning Lobby
- Ample Parking
- ADA Compliant
- Bank On Site
- Common Area Kitchenette
- Dual Entrance
- Dual Parking Lots
- High Retention Tenancy
- Elevator
- Metropark Loop right outside
- Fantastic location Easy Access to Route 1, NJTPKE, GSP, Route 287
- Metropark Train Station & Woodbridge Train Station are within minutes.

Adorned in granite exterior, with a choice lobby, and functional layout, 1000 woodbridge center drive enjoys a 100% renewal rate from its tenants. The interiors are outfitted with gorgeous mahogany. The security makes it easy to screen patrons, and welcome guests. Tenants enjoy the dual parking lots, common area kitchenette, and clean understated entrance.