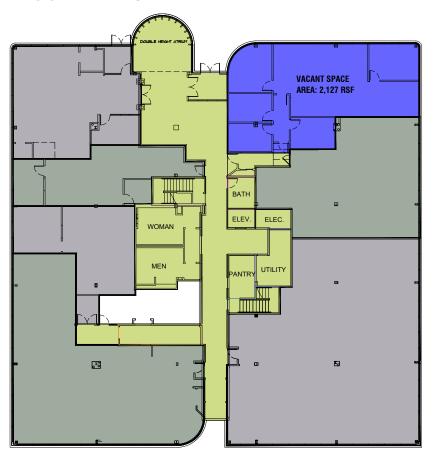

## **FLOOR PLANS**

1<sup>st</sup> Floor

2<sup>nd</sup> Floor

All information furnished herein is deemed reliable and is submitted subject to errors, omissions, change of terms, and conditions prior sale or withdrawal without notice. We do not represent or guarantee the accuracy of any information and are not liable for any reliance thereon.

# WOODBRIDGE CENTER DRIVE

Woodbridge, NJ

5 SUITES
AVAILABLE FOR LEASE

Suites: 2127SF, 2750SF, 1,497SF 1400SF, 770SF (can be combined)

1000WCDFORLEASE.COM