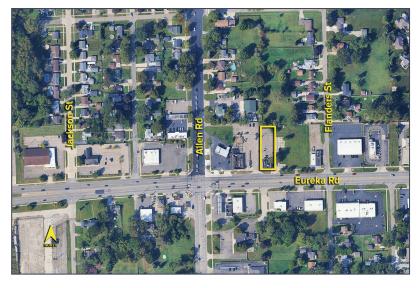

# 19288 Eureka Road – Southgate, Michigan

#### Retail For Sale or Lease

1,800 Square Feet AVAILABLE

| DEMOGRAPHICS |            |                |
|--------------|------------|----------------|
|              | POPULATION | MED. HH INCOME |
| 1 MILE       | 6,301      | \$65,784       |
| 3 MILE       | 82,069     | \$67,262       |
| 5 MILE       | 222,656    | \$68,223       |

| TRAFFIC COUNTS (TWO-WAY) |                           |  |
|--------------------------|---------------------------|--|
| 20,243                   | Allen Rd. N of Eureka Rd. |  |
| 15,529                   | Allen Rd. S of Eureka Rd. |  |
| 32,295                   | Eureka Rd. E of Allen Rd. |  |
| 31,440                   | Eureka Rd. W of Allen Rd. |  |