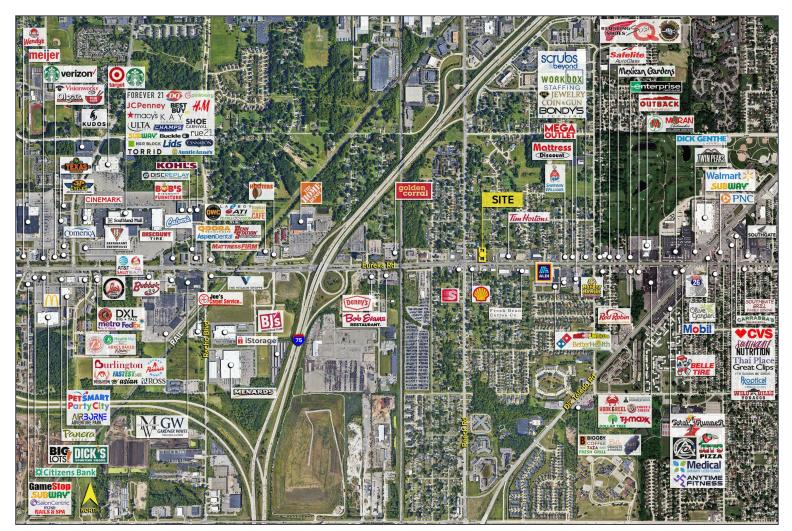

# 19288 Eureka Road – Southgate, Michigan

#### Retail For Sale or Lease

1,800 Square Feet AVAILABLE

| DEMOGRAPHICS |            |                |
|--------------|------------|----------------|
|              | POPULATION | MED. HH INCOME |
| 1 MILE       | 6,301      | \$65,784       |
| 3 MILE       | 82,069     | \$67,262       |
| 5 MILE       | 222,656    | \$68,223       |

| TRAFFIC COUNTS (TWO-WAY) |                           |  |
|--------------------------|---------------------------|--|
| 20,243                   | Allen Rd. N of Eureka Rd. |  |
| 15,529                   | Allen Rd. S of Eureka Rd. |  |
| 32,295                   | Eureka Rd. E of Allen Rd. |  |
| 31,440                   | Eureka Rd. W of Allen Rd. |  |