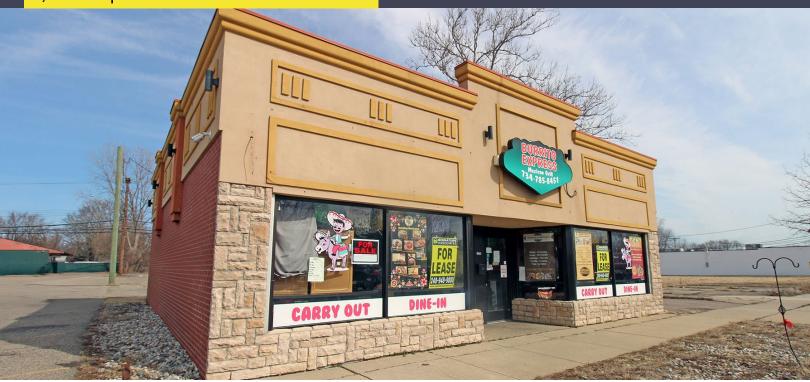

### 19288 EUREKA ROAD SOUTHGATE, MICHIGAN

RETAIL FOR SALE OR LEASE 1,800 Square Feet Available

#### **PROPERTY FEATURES**

- 1,800 square feet available
- Former restaurant available on well-travel Eureka Road
- Nearby national retailers, regional mall, access to I-75 and Detroit Metro Airport
- Site ideal for fast food, coffee, bakery and other retail uses
- Can be assembled up to 2.12 acres
- Lease Rate: \$18.00/sq. ft. NNN