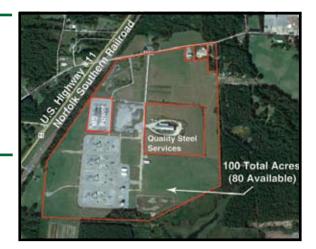

# **Property and Area Description**

The Clarke County Industrial Park is located in Enterprise in east central Mississippi. This site has 80 available acres and is zoned industrial. The industrial park is located 2 miles east of Interstate 59 and adjacent to the Norfolk Southern Railroad.

# Site Details

Total Acres: 100 Available Acres: 80 Largest Tract Available: 80 Topography: Flat Zoning: Light Industrial Adjacent Avail. Acres: 0 Setting: Industrial Park Within City Limits: Yes

# Transportation

Nearest Interstate: Interstate 59 - 2 miles Nearest 4-Lane Highway: Interstate 59 - 2 miles Nearest Commercial Airport: Meridian Regional Airport - 13 miles Rail Served: Yes, Norfolk Southern Railroad