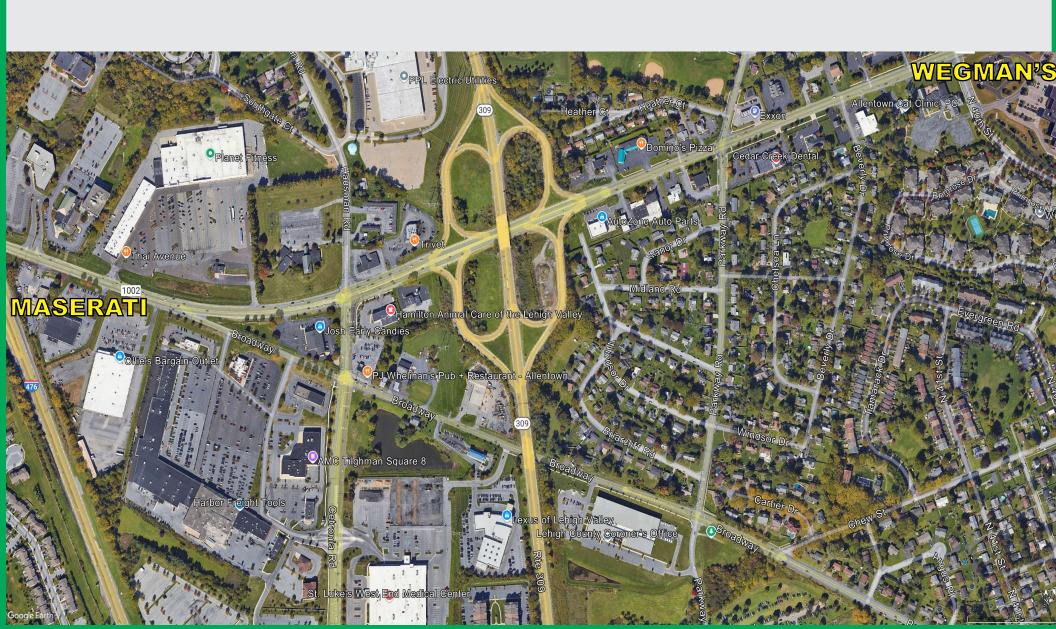

\$450,000 per year. \$37,500 per month. Taxes-\$53,503.45

22,000 cars per day.

Retail building on a 2.75 acre lot with 93 parking spaces with great linkage to the Lehigh Valley, via Tilghman Street, PA Route 476; Route 309 & Interstate 78.