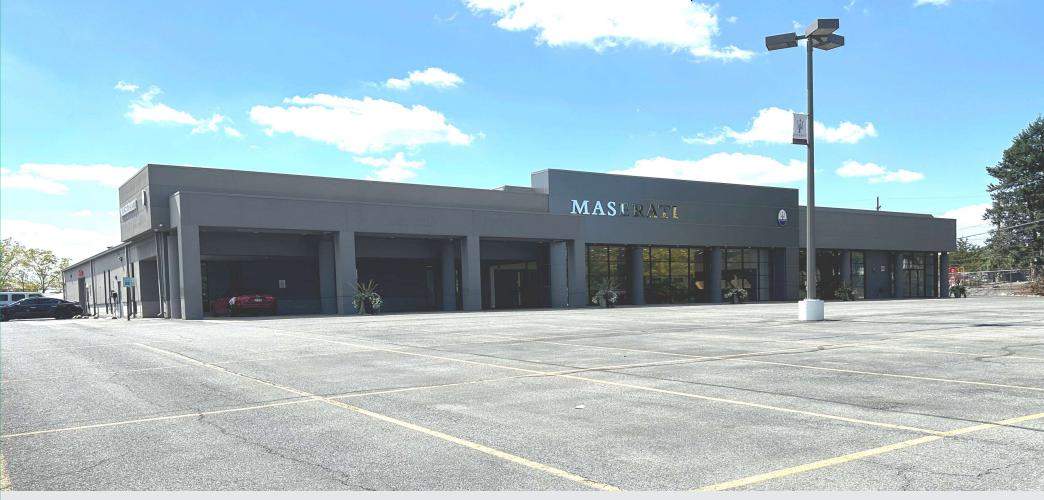

## 21,600 SQUARE FOOT RETAIL BUILDING FOR LEASE 4800 TILGHMAN STREET ALLENTOWN, PA 18104

LOCATION:

**IMPROVEMENTS:** 

**RENT TAXES:** 

TRAFFIC COUNT:

**REMARKS:** 

HANNA
FREDERICK COMMERCIAL

4800 Tilghman Street Allentown, PA 18104 a closed Maserati Dealership.

21,600 square foot free-stanting retail building on 2.75 acres, zoned HC-1 Highway Commercial. Electric service 800 AMP-600 AMP-100 AMP 120/208-3-phase. Electric HVAC. Ceiling height offices and showroom 13 feet-service 20 feet under the beam.

## 21,600 SQUARE FOOT COMMERCIAL BUILDING FOR LEASE 4800 TILGHMAN STREET ALLENTOWN, PA 18104 SITE PLAN

Exterior View

**Exterior View** 

**Exterior View** 

Interior View – Showroom / Office

Interior View – Showroom / Office