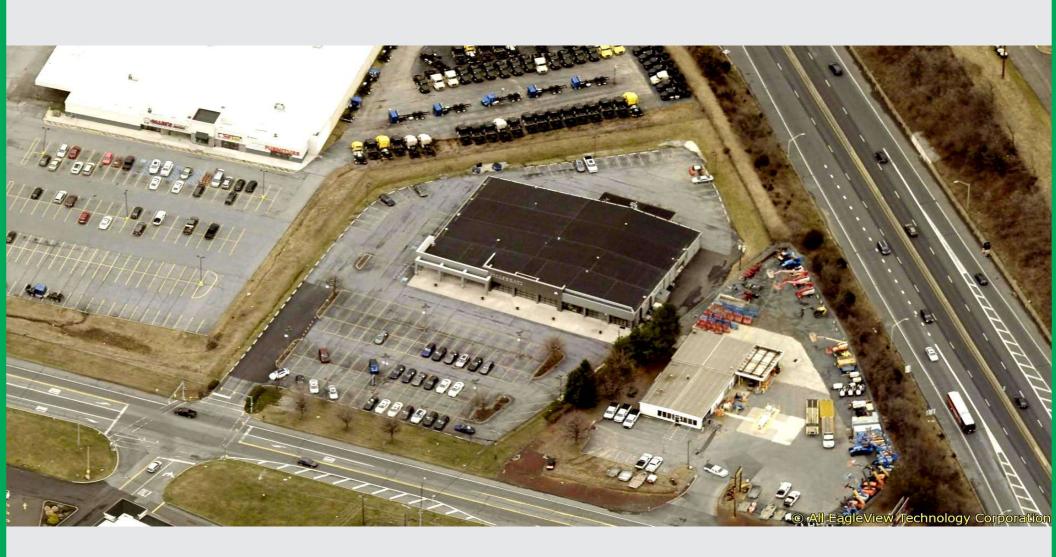

21,600 square foot free-stanting retail building on 2.75 acres, zoned HC-1 Highway Commercial. Electric service 800 AMP-600 AMP-100 AMP 120/208-3-phase. Electric HVAC. Ceiling height offices and showroom 13 feet-service 20 feet under the beam.

\$450,000 per year. \$37,500 per month. Taxes-\$53,503.45

22,000 cars per day.

Retail building on a 2.75 acre lot with 93 parking spaces with great linkage to the Lehigh Valley, via Tilghman Street, PA Route 476; Route 309 & Interstate 78.