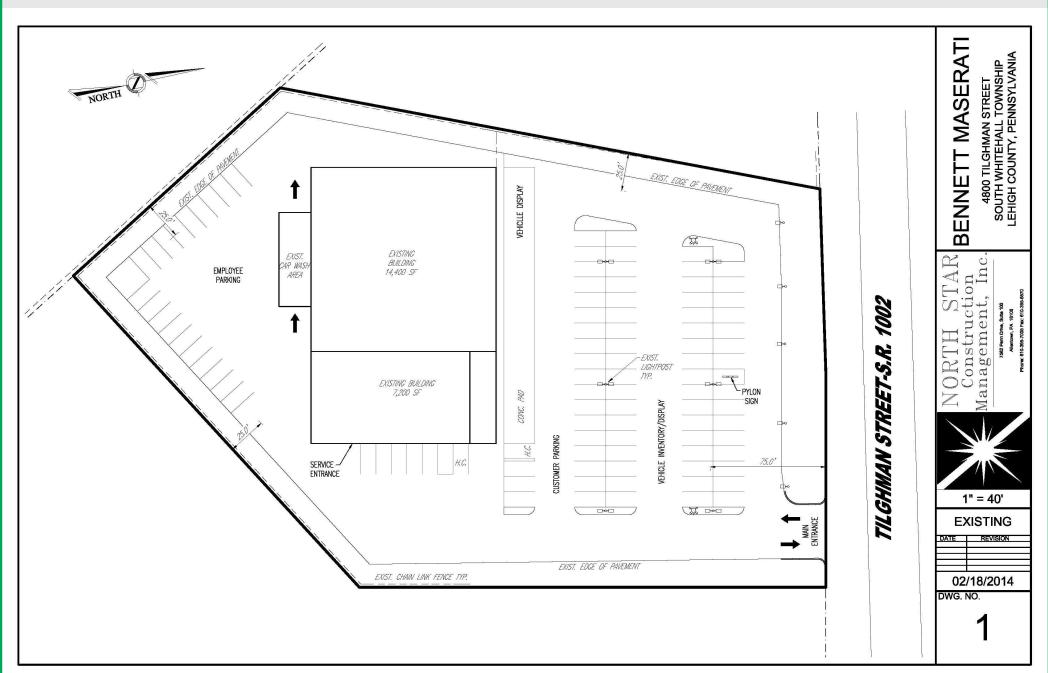

## 21,600 SQUARE FOOT COMMERCIAL BUILDING FOR LEASE 4800 TILGHMAN STREET ALLENTOWN, PA 18104 SITE PLAN

Exterior View

**Exterior View** 

**Exterior View** 

Interior View – Showroom / Office

Interior View – Showroom / Office

21,600 square foot free-stanting retail building on 2.75 acres, zoned HC-1 Highway Commercial. Electric service 800 AMP-600 AMP-100 AMP 120/208-3-phase. Electric HVAC. Ceiling height offices and showroom 13 feet-service 20 feet under the beam.