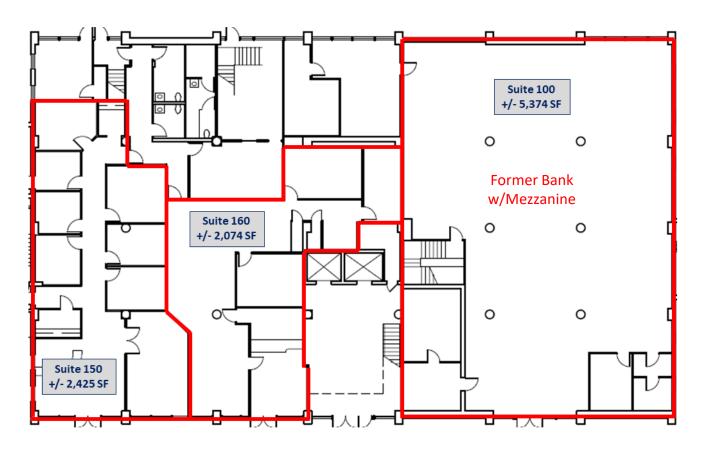

#### 777 North First Street San Jose, CA

| SF             | Suite # | Description                                              |               |
|----------------|---------|----------------------------------------------------------|---------------|
| 487            | 230     | Lobby, 2 Privates - Can be combined with suite 260       |               |
| 630            | 260     | Lobby, 2 Privates                                        |               |
| <del>722</del> | 325     | Lobby, 3 Privates, Views                                 | -LEASED       |
| <del>786</del> | 440     | Lobby/Open Space, 1 Private Office, Excellent Views      | LEASED        |
| 1,376          | 250     | 2 Privates, 2 Open Areas                                 | - LEASED      |
| 1,412          | 350     | 6 Privates, 1 Open Space                                 |               |
| 1,709          | 360     | Lobby, Open Space w/Kitchenette, 4 Privates              |               |
| 2,057          | 610     | Lobby, Server/Flex, Open Space - Furniture in place      |               |
| 2,074          | 160     | Lobby, Open Space, 2 Privates                            |               |
| 2,074          | 740     | 4 Privates, Kitchen, Open Area - Beautiful Space with th | e best views. |
| 2,292          | 330     | Large Open Space, 1 Private Office                       |               |
| 2,425          | 150     | 7 Privates, 1 Conference, Lobby                          |               |
| 2,438          | 370     | Lobby/Open Space, Additional Open Space, 2 Privates      |               |
| 2,653          | 720     | All Glass, 6 Privates, Conference, Kitchen, Open area.   |               |
| 3,752          | 444     | 8 Privates, Large Open Space, Sink, 2 Exit Doors         |               |
| 5,374          | 100     | 3 Privates, Large Open Space - Mezzanine (2,381 SF)      |               |
| 6,446          | 220     | Large Open Space, 16 Privates/Flex/Conference, Kitche    | n/Breakroom   |