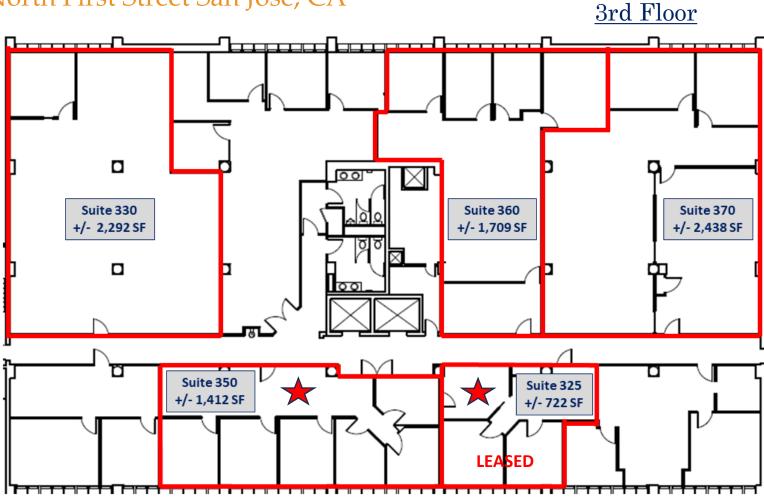

## 777 North First Street San Jose, CA

#### 777 North First Street San Jose, CA

| SF             | Suite # | Description                                              |               |
|----------------|---------|----------------------------------------------------------|---------------|
| 487            | 230     | Lobby, 2 Privates - Can be combined with suite 260       |               |
| 630            | 260     | Lobby, 2 Privates                                        |               |
| <del>722</del> | 325     | Lobby, 3 Privates, Views                                 | -LEASED       |
| <del>786</del> | 440     | Lobby/Open Space, 1 Private Office, Excellent Views      | LEASED        |
| 1,376          | 250     | 2 Privates, 2 Open Areas                                 | - LEASED      |
| 1,412          | 350     | 6 Privates, 1 Open Space                                 |               |
| 1,709          | 360     | Lobby, Open Space w/Kitchenette, 4 Privates              |               |
| 2,057          | 610     | Lobby, Server/Flex, Open Space - Furniture in place      |               |
| 2,074          | 160     | Lobby, Open Space, 2 Privates                            |               |
| 2,074          | 740     | 4 Privates, Kitchen, Open Area - Beautiful Space with th | e best views. |
| 2,292          | 330     | Large Open Space, 1 Private Office                       |               |
| 2,425          | 150     | 7 Privates, 1 Conference, Lobby                          |               |
| 2,438          | 370     | Lobby/Open Space, Additional Open Space, 2 Privates      |               |
| 2,653          | 720     | All Glass, 6 Privates, Conference, Kitchen, Open area.   |               |
| 3,752          | 444     | 8 Privates, Large Open Space, Sink, 2 Exit Doors         |               |
| 5,374          | 100     | 3 Privates, Large Open Space - Mezzanine (2,381 SF)      |               |
| 6,446          | 220     | Large Open Space, 16 Privates/Flex/Conference, Kitche    | n/Breakroom   |