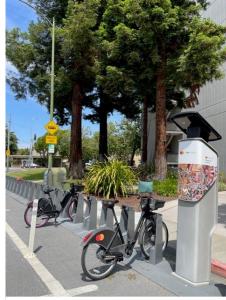

#### 777 North First Street, San Jose, CA

- Beautiful Office Building
- Multiple Size Options
- Parking 2.5/1000 On-site
- Immediate Access to Light Rail
- & BayWheels Biking

- Walk to Amenities
- Exterior Signage Potential
- On-site Management
- TI's = Market Ready
- \$2.65 \$3.00 PSF