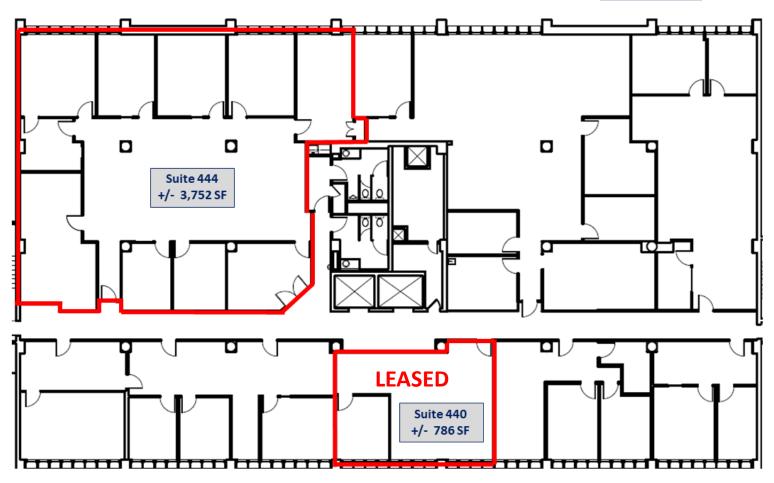

#### 777 North First Street San Jose, CA

| SF             | Suite # | Description                                              |               |
|----------------|---------|----------------------------------------------------------|---------------|
| 487            | 230     | Lobby, 2 Privates - Can be combined with suite 260       |               |
| 630            | 260     | Lobby, 2 Privates                                        |               |
| <del>722</del> | 325     | Lobby, 3 Privates, Views                                 | -LEASED       |
| <del>786</del> | 440     | Lobby/Open Space, 1 Private Office, Excellent Views      | LEASED        |
| 1,376          | 250     | 2 Privates, 2 Open Areas                                 | - LEASED      |
| 1,412          | 350     | 6 Privates, 1 Open Space                                 |               |
| 1,709          | 360     | Lobby, Open Space w/Kitchenette, 4 Privates              |               |
| 2,057          | 610     | Lobby, Server/Flex, Open Space - Furniture in place      |               |
| 2,074          | 160     | Lobby, Open Space, 2 Privates                            |               |
| 2,074          | 740     | 4 Privates, Kitchen, Open Area - Beautiful Space with th | e best views. |
| 2,292          | 330     | Large Open Space, 1 Private Office                       |               |
| 2,425          | 150     | 7 Privates, 1 Conference, Lobby                          |               |
| 2,438          | 370     | Lobby/Open Space, Additional Open Space, 2 Privates      |               |
| 2,653          | 720     | All Glass, 6 Privates, Conference, Kitchen, Open area.   |               |
| 3,752          | 444     | 8 Privates, Large Open Space, Sink, 2 Exit Doors         |               |
| 5,374          | 100     | 3 Privates, Large Open Space - Mezzanine (2,381 SF)      |               |
| 6,446          | 220     | Large Open Space, 16 Privates/Flex/Conference, Kitche    | n/Breakroom   |