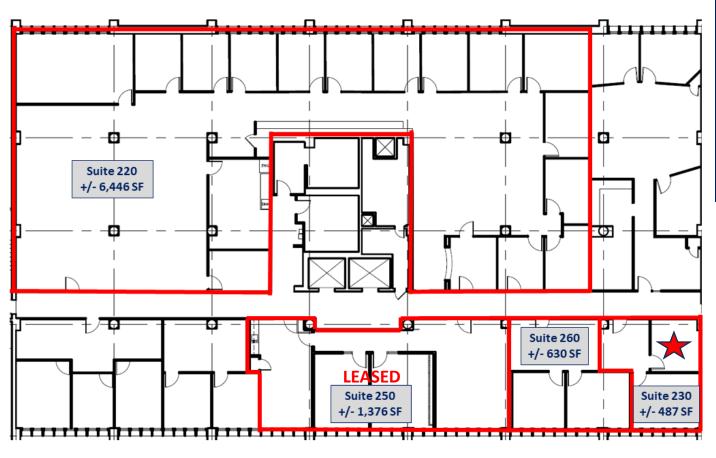

#### 777 North First Street San Jose, CA

| SF             | Suite # | Description                                              |               |
|----------------|---------|----------------------------------------------------------|---------------|
| 487            | 230     | Lobby, 2 Privates - Can be combined with suite 260       |               |
| 630            | 260     | Lobby, 2 Privates                                        |               |
| <del>722</del> | 325     | Lobby, 3 Privates, Views                                 | -LEASED       |
| <del>786</del> | 440     | Lobby/Open Space, 1 Private Office, Excellent Views      | LEASED        |
| 1,376          | 250     | 2 Privates, 2 Open Areas                                 | - LEASED      |
| 1,412          | 350     | 6 Privates, 1 Open Space                                 |               |
| 1,709          | 360     | Lobby, Open Space w/Kitchenette, 4 Privates              |               |
| 2,057          | 610     | Lobby, Server/Flex, Open Space - Furniture in place      |               |
| 2,074          | 160     | Lobby, Open Space, 2 Privates                            |               |
| 2,074          | 740     | 4 Privates, Kitchen, Open Area - Beautiful Space with th | e best views. |
| 2,292          | 330     | Large Open Space, 1 Private Office                       |               |
| 2,425          | 150     | 7 Privates, 1 Conference, Lobby                          |               |
| 2,438          | 370     | Lobby/Open Space, Additional Open Space, 2 Privates      |               |
| 2,653          | 720     | All Glass, 6 Privates, Conference, Kitchen, Open area.   |               |
| 3,752          | 444     | 8 Privates, Large Open Space, Sink, 2 Exit Doors         |               |
| 5,374          | 100     | 3 Privates, Large Open Space - Mezzanine (2,381 SF)      |               |
| 6,446          | 220     | Large Open Space, 16 Privates/Flex/Conference, Kitche    | n/Breakroom   |