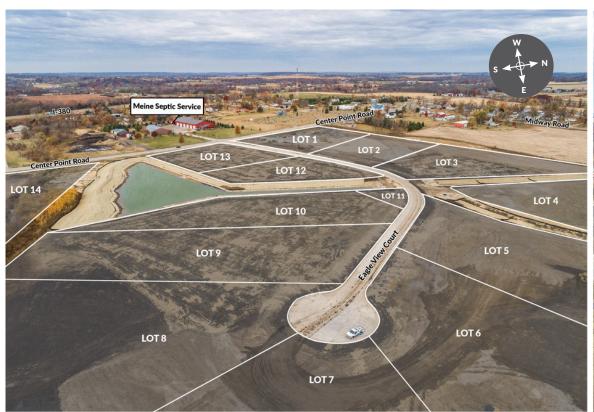

## FOR SALE

Shovel Ready 1.17 to 5.27 Acres City Utilities \$500/Year HOA Fee \$500 Start Up Fee

1 Mile to I380 Interchange

0.6 Miles to County Home Rd

3 Miles to Tower Terrace Rd

4.5 Miles to Boyson Rd

EAGLE VIEW DEVELOPMENT ROBINS, IA 52328

## **EAGLE VIEW LOT DETAILS**

| Lot | Address               | Acreage    | Build Acre | Buildable Sq. Ft. | Price     | Curb Width | CR MLS, IC MLS     |
|-----|-----------------------|------------|------------|-------------------|-----------|------------|--------------------|
| 1   | 3350 Eagle View Court | 3.00 Acres | 2.58 Acres | 112,335           | \$500,000 | 278.69'    | 2204736, 202206031 |
| 2   | 3300 Eagle View Court | 2.86 Acres | 2.69 Acres | 117,275           | \$500,000 | 317.3'     | 2204737, 202206033 |
| 3   | 3250 Eagle View Court | 3.38 Acres | 3.03 Acres | 131,937           | \$500,000 | 147'       | 2204738, 202206034 |
| 4   | 3200 Eagle View Court | 5.27 Acres | 4.27 Acres | 186,202           | \$500,000 | 507.5'     | 2204739, 202206035 |
| 5   | 3150 Eagle View Court | 1.83 Acres | 1.50 Acres | 65,535            | SPEC      | 326.38'    | SPEC               |
| 6   | 3100 Eagle View Court | 1.57 Acres | 1.46 Acres | 63,445            | SPEC      | 195.36'    | SPEC               |
| 7   | 3050 Eagle View Court | 1.80 Acres | 1.69 Acres | 73,480            | SOLD      | 101'       | SOLD               |
| 8   | 3040 Eagle View Court | 1.59 Acres | 1.19 Acres | 51,860            | \$150,000 | 70'        | 2204743, 202206049 |
| 9   | 3151 Eagle View Court | 3.00 Acres | 1.87 Acres | 81,660            | \$275,000 | 129.2'     | 2204744, 202206050 |
| 10  | 3201 Eagle View Court | 3.37 Acres | 1.68 Acres |                   | SOLD      |            | SOLD               |
| 11  | 3251 Eagle View Court | 0.10 Acres |            |                   | SOLD      |            | SOLD               |
| 12  | 3301 Eagle View Court | 2.17 Acres | 1.57 Acres | 68,524            | \$275,000 | 359.68'    | 2204745, 202206051 |
| 13  | 3351 Eagle View Court | 2.01 Acres | 1.63 Acres | 71,132            | SOLD      | 268.31'    | SOLD               |
| 14  | 3260 Center Point Rd  | 2.78 Acres | 0.96 Acres | 41,701            | \$175,000 | 158.97'    | 2204747, 202206053 |