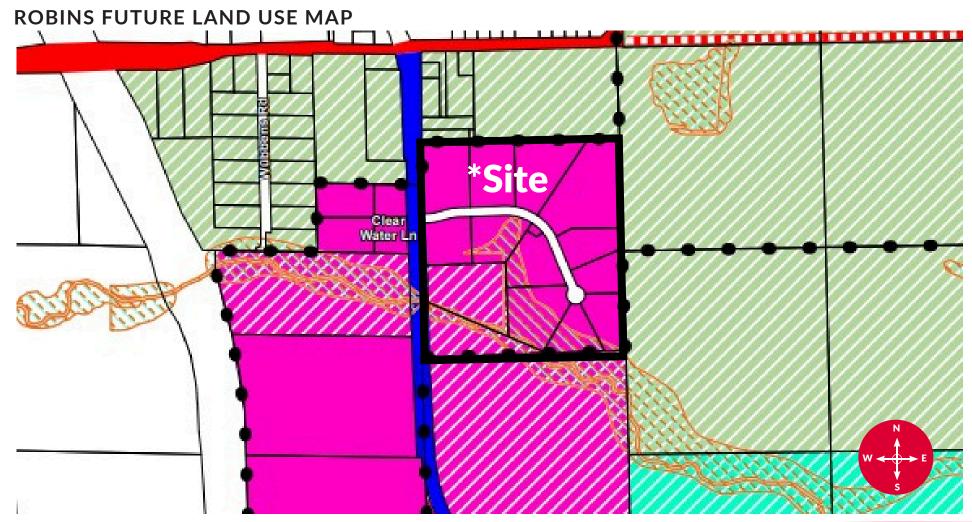

,000 | 70'        | 2204743, 202206049 |
| 9   | 3151 Eagle View Court | 3.00 Acres | 1.87 Acres | 81,660            | \$275,000 | 129.2'     | 2204744, 202206050 |
| 10  | 3201 Eagle View Court | 3.37 Acres | 1.68 Acres |                   | SOLD      |            | SOLD               |
| 11  | 3251 Eagle View Court | 0.10 Acres |            |                   | SOLD      |            | SOLD               |
| 12  | 3301 Eagle View Court | 2.17 Acres | 1.57 Acres | 68,524            | \$275,000 | 359.68'    | 2204745, 202206051 |
| 13  | 3351 Eagle View Court | 2.01 Acres | 1.63 Acres | 71,132            | SOLD      | 268.31'    | SOLD               |
| 14  | 3260 Center Point Rd  | 2.78 Acres | 0.96 Acres | 41,701            | \$175,000 | 158.97'    | 2204747, 202206053 |



















**Robins Commercial Lots** 





(319) 350-7653