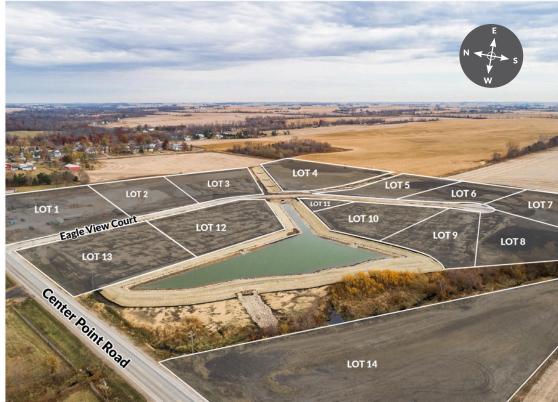

## FOR SALE

Shovel Ready 1.17 to 5.27 Acres City Utilities \$500/Year HOA Fee \$500 Start Up Fee

1 Mile to I380 Interchange

0.6 Miles to County Home Rd

3 Miles to Tower Terrace Rd

4.5 Miles to Boyson Rd

EAGLE VIEW DEVELOPMENT ROBINS, IA 52328

## **EAGLE VIEW LOT DETAILS**

| Lot | Address               | Acreage    | Build Acre | Buildable Sq. Ft. | Price     | Curb Width | CR MLS, IC MLS     |
|-----|-----------------------|------------|------------|-------------------|-----------|------------|--------------------|
| 1   | 3350 Eagle View Court | 3.00 Acres | 2.58 Acres | 112,335           | \$500,000 | 278.69'    | 2204736, 202206031 |
| 2   | 3300 Eagle View Court | 2.86 Acres | 2.69 Acres | 117,275           | \$500,000 | 317.3'     | 2204737, 202206033 |
| 3   | 3250 Eagle View Court | 3.38 Acres | 3.03 Acres | 131,937           | \$500,000 | 147'       | 2204738, 202206034 |
| 4   | 3200 Eagle View Court | 5.27 Acres | 4.27 Acres | 186,202           | \$500,000 | 507.5'     | 2204739, 202206035 |
| 5   | 3150 Eagle View Court | 1.83 Acres | 1.50 Acres | 65,535            | SPEC      | 326.38'    | SPEC               |
| 6   | 3100 Eagle View Court | 1.57 Acres | 1.46 Acres | 63,445            | SPEC      | 195.36'    | SPEC               |
| 7   | 3050 Eagle View Court | 1.80 Acres | 1.69 Acres | 73,480            | SOLD      | 101'       | SOLD               |
| 8   | 3040 Eagle View Court | 1.59 Acres | 1.19 Acres | 51,860            | \$150,000 | 70'        | 2204743, 202206049 |
| 9   | 3151 Eagle View Court | 3.00 Acres | 1.87 Acres | 81,660            | \$275,000 | 129.2'     | 2204744, 202206050 |
| 10  | 3201 Eagle View Court | 3.37 Acres | 1.68 Acres |                   | SOLD      |            | SOLD               |
| 11  | 3251 Eagle View Court | 0.10 Acres |            |                   | SOLD      |            | SOLD               |
| 12  | 3301 Eagle View Court | 2.17 Acres | 1.57 Acres | 68,524            | \$275,000 | 359.68'    | 2204745, 202206051 |
| 13  | 3351 Eagle View Court | 2.01 Acres | 1.63 Acres | 71,132            | SOLD      | 268.31'    | SOLD               |
| 14  | 3260 Center Point Rd  | 2.78 Acres | 0.96 Acres | 41,701            | \$175,000 | 158.97'    | 2204747, 202206053 |