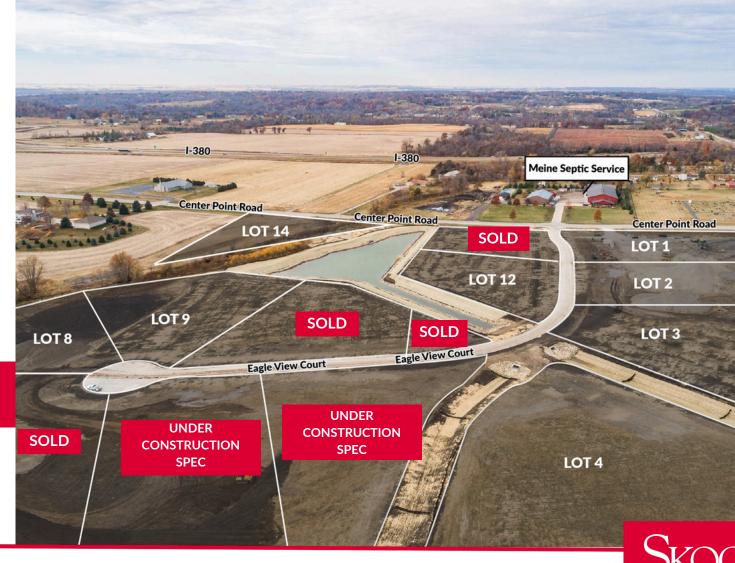

## FOR SALE

Shovel Ready 1.17 to 5.27 Acres City Utilities \$500/Year HOA Fee \$500 Start Up Fee

1 Mile to I380 Interchange

0.6 Miles to County Home Rd

3 Miles to Tower Terrace Rd

4.5 Miles to Boyson Rd

EAGLE VIEW DEVELOPMENT ROBINS, IA 52328

## **EAGLE VIEW LOT DETAILS**

| Lot | Address               | Acreage    | Build Acre | Buildable Sq. Ft. | Price     | Curb Width | CR MLS, IC MLS     |
|-----|-----------------------|------------|------------|-------------------|-----------|------------|--------------------|
| 1   | 3350 Eagle View Court | 3.00 Acres | 2.58 Acres | 112,335           | \$500,000 | 278.69'    | 2204736, 202206031 |
| 2   | 3300 Eagle View Court | 2.86 Acres | 2.69 Acres | 117,275           | \$500,000 | 317.3'     | 2204737, 202206033 |
| 3   | 3250 Eagle View Court | 3.38 Acres | 3.03 Acres | 131,937           | \$500,000 | 147'       | 2204738, 202206034 |
| 4   | 3200 Eagle View Court | 5.27 Acres | 4.27 Acres | 186,202           | \$500,000 | 507.5'     | 2204739, 202206035 |
| 5   | 3150 Eagle View Court | 1.83 Acres | 1.50 Acres | 65,535            | SPEC      | 326.38'    | SPEC               |
| 6   | 3100 Eagle View Court | 1.57 Acres | 1.46 Acres | 63,445            | SPEC      | 195.36'    | SPEC               |
| 7   | 3050 Eagle View Court | 1.80 Acres | 1.69 Acres | 73,480            | SOLD      | 101'       | SOLD               |
| 8   | 3040 Eagle View Court | 1.59 Acres | 1.19 Acres | 51,860            | \$150,000 | 70'        | 2204743, 202206049 |
| 9   | 3151 Eagle View Court | 3.00 Acres | 1.87 Acres | 81,660            | \$275,000 | 129.2'     | 2204744, 202206050 |
| 10  | 3201 Eagle View Court | 3.37 Acres | 1.68 Acres |                   | SOLD      |            | SOLD               |
| 11  | 3251 Eagle View Court | 0.10 Acres |            |                   | SOLD      |            | SOLD               |
| 12  | 3301 Eagle View Court | 2.17 Acres | 1.57 Acres | 68,524            | \$275,000 | 359.68'    | 2204745, 202206051 |
| 13  | 3351 Eagle View Court | 2.01 Acres | 1.63 Acres | 71,132            | SOLD      | 268.31'    | SOLD               |
| 14  | 3260 Center Point Rd  | 2.78 Acres | 0.96 Acres | 41,701            | \$175,000 | 158.97'    | 2204747, 202206053 |