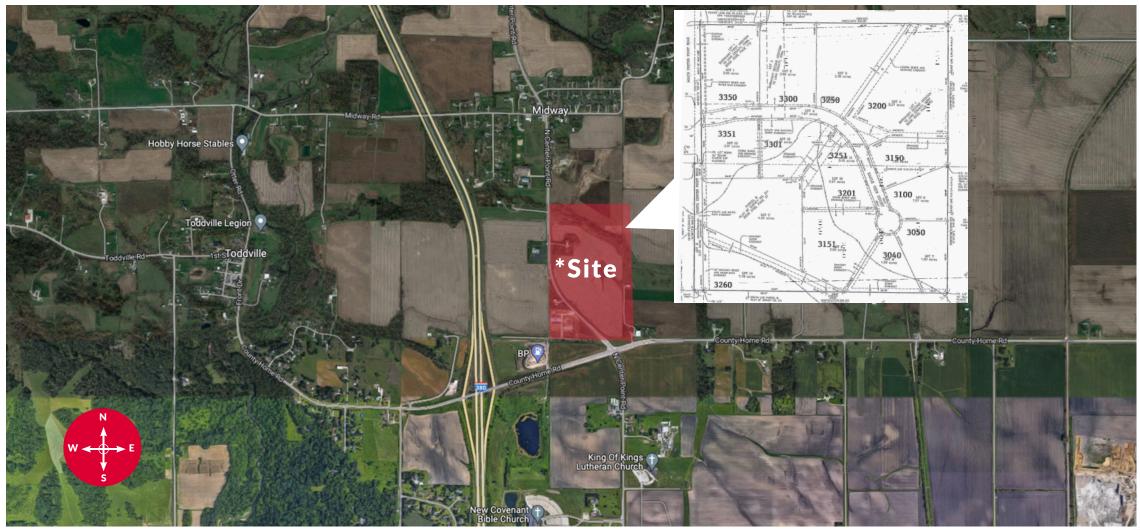

## FOR SALE

Shovel Ready 1.17 to 5.27 Acres City Utilities \$500/Year HOA Fee \$500 Start Up Fee

1 Mile to I380 Interchange

0.6 Miles to County Home Rd

3 Miles to Tower Terrace Rd

4.5 Miles to Boyson Rd

EAGLE VIEW DEVELOPMENT ROBINS, IA 52328

## **EAGLE VIEW LOT DETAILS**

| Lot | Address               | Acreage    | Build Acre | Buildable Sq. Ft. | Price     | Curb Width | CR MLS, IC MLS     |
|-----|-----------------------|------------|------------|-------------------|-----------|------------|--------------------|
| 1   | 3350 Eagle View Court | 3.00 Acres | 2.58 Acres | 112,335           | \$500,000 | 278.69'    | 2204736, 202206031 |
| 2   | 3300 Eagle View Court | 2.86 Acres | 2.69 Acres | 117,275           | \$500,000 | 317.3'     | 2204737, 202206033 |
| 3   | 3250 Eagle View Court | 3.38 Acres | 3.03 Acres | 131,937           | \$500,000 | 147'       | 2204738, 202206034 |
| 4   | 3200 Eagle View Court | 5.27 Acres | 4.27 Acres | 186,202           | \$500,000 | 507.5'     | 2204739, 202206035 |
| 5   | 3150 Eagle View Court | 1.83 Acres | 1.50 Acres | 65,535            | SPEC      | 326.38'    | SPEC               |
| 6   | 3100 Eagle View Court | 1.57 Acres | 1.46 Acres | 63,445            | SPEC      | 195.36'    | SPEC               |
| 7   | 3050 Eagle View Court | 1.80 Acres | 1.69 Acres | 73,480            | SOLD      | 101'       | SOLD               |
| 8   | 3040 Eagle View Court | 1.59 Acres | 1.19 Acres | 51,860            | \$150,000 | 70'        | 2204743, 202206049 |
| 9   | 3151 Eagle View Court | 3.00 Acres | 1.87 Acres | 81,660            | \$275,000 | 129.2'     | 2204744, 202206050 |
| 10  | 3201 Eagle View Court | 3.37 Acres | 1.68 Acres |                   | SOLD      |            | SOLD               |
| 11  | 3251 Eagle View Court | 0.10 Acres |            |                   | SOLD      |            | SOLD               |
| 12  | 3301 Eagle View Court | 2.17 Acres | 1.57 Acres | 68,524            | \$275,000 | 359.68'    | 2204745, 202206051 |
| 13  | 3351 Eagle View Court | 2.01 Acres | 1.63 Acres | 71,132            | SOLD      | 268.31'    | SOLD               |
| 14  | 3260 Center Point Rd  | 2.78 Acres | 0.96 Acres | 41,701            | \$175,000 | 158.97'    | 2204747, 202206053 |