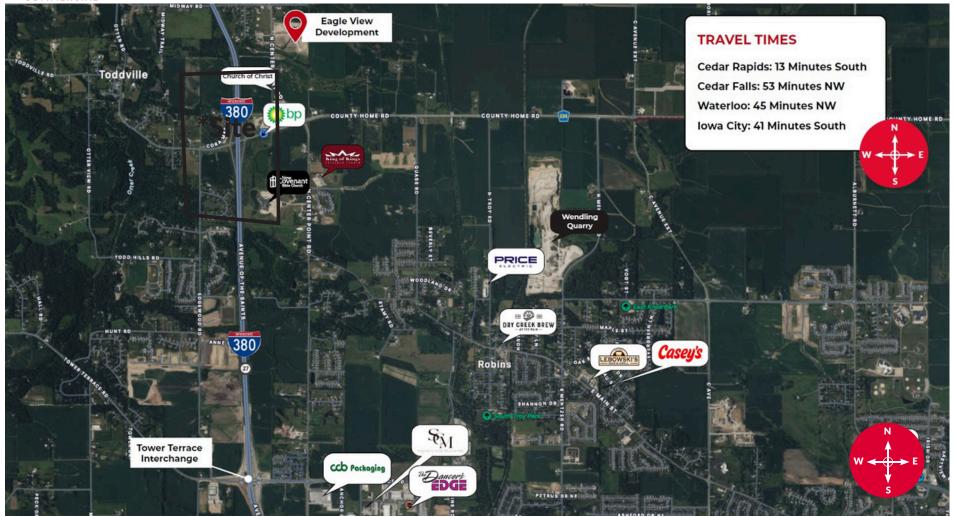

## FOR SALE

Shovel Ready 1.17 to 5.27 Acres City Utilities \$500/Year HOA Fee \$500 Start Up Fee

1 Mile to I380 Interchange

0.6 Miles to County Home Rd

3 Miles to Tower Terrace Rd

4.5 Miles to Boyson Rd

EAGLE VIEW DEVELOPMENT ROBINS, IA 52328