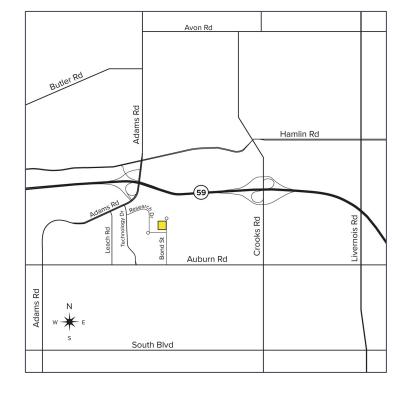

### PROPERTY FEATURES

- 42,058 square feet available
  - First Floor:

Office – 9,760 Square Feet Lab - 3,000 Square Feet

- Second Floor

Office - 4,360 Square Feet Lab – 3,000 Square Feet

- 600 square foot metal mezzanine
- 21' clear height
- (1) 12' x 14' grade level door, (2) truckwells
- Located on 2.09 acres
- Zoned L-1
- 2,000 amps, 240 volts power
- Additional 115 parking spots potentially available for lease behind the building (see site plan)
- Immediate access to M-59 ramp at Adams, minutes from I-75
- Lease Rate: \$8.95/sq. ft. NNN