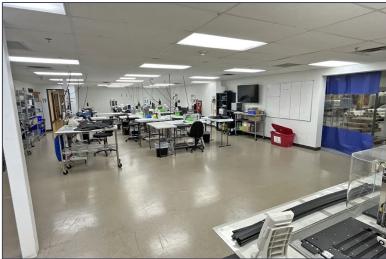

### PROPERTY FEATURES

- 42,058 square feet available
  - First Floor:

Office – 9,760 Square Feet Lab - 3,000 Square Feet

- Second Floor

Office - 4,360 Square Feet Lab – 3,000 Square Feet

- 600 square foot metal mezzanine
- 21' clear height
- (1) 12' x 14' grade level door, (2) truckwells
- Located on 2.09 acres
- Zoned L-1
- 2,000 amps, 240 volts power
- Additional 115 parking spots potentially available for lease behind the building (see site plan)
- Immediate access to M-59 ramp at Adams, minutes from I-75
- Lease Rate: \$8.95/sq. ft. NNN