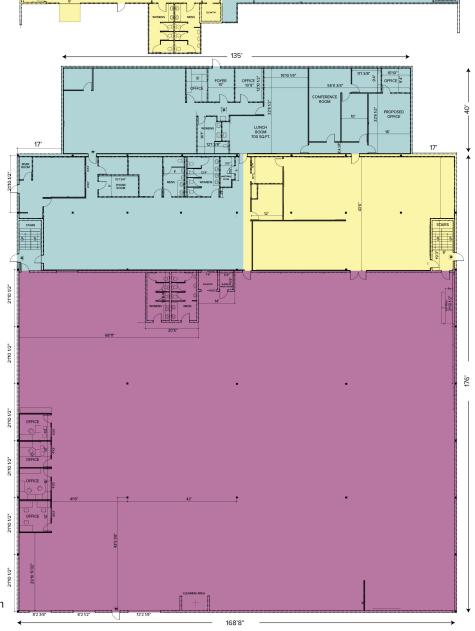

### Floor Plan

42,058 Total Square Feet Available

- Office 5,400 SF I 4,360 SF I 4,360 SF
- Lab 3,000 SF I 3,000 SF
- Shop 21,940 SF

For more information, please contact:

KRIS PAWLOWSKI (248) 359 3801 kpawlowski@signatureassociates.com jhamway@signatureassociates.com