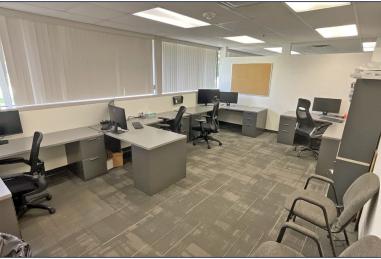

### PROPERTY FEATURES

- 42,058 square feet available
  - First Floor:

Office – 9,760 Square Feet Lab - 3,000 Square Feet

- Second Floor

Office - 4,360 Square Feet Lab – 3,000 Square Feet

- 600 square foot metal mezzanine
- 21' clear height
- (1) 12' x 14' grade level door, (2) truckwells
- Located on 2.09 acres
- Zoned L-1
- 2,000 amps, 240 volts power
- Additional 115 parking spots potentially available for lease behind the building (see site plan)
- Immediate access to M-59 ramp at Adams, minutes from I-75
- Lease Rate: \$8.95/sq. ft. NNN