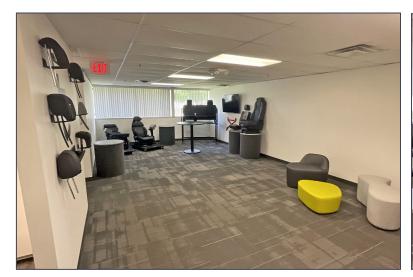

### PROPERTY FEATURES

- 42,058 square feet available
  - First Floor:

Office – 9,760 Square Feet Lab - 3,000 Square Feet

- Second Floor

Office - 4,360 Square Feet Lab – 3,000 Square Feet

- 600 square foot metal mezzanine
- 21' clear height
- (1) 12' x 14' grade level door, (2) truckwells
- Located on 2.09 acres
- Zoned L-1
- 2,000 amps, 240 volts power
- Additional 115 parking spots potentially available for lease behind the building (see site plan)
- Immediate access to M-59 ramp at Adams, minutes from I-75
- Lease Rate: \$8.95/sq. ft. NNN