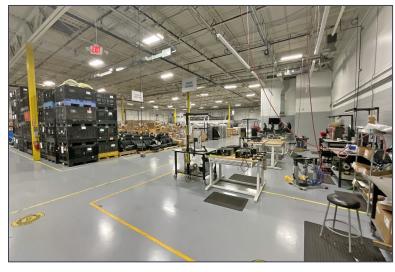

### PROPERTY FEATURES

- 42,058 square feet available
  - First Floor:

Office – 9,760 Square Feet Lab - 3,000 Square Feet

- Second Floor

Office - 4,360 Square Feet Lab – 3,000 Square Feet

- 600 square foot metal mezzanine
- 21' clear height
- (1) 12' x 14' grade level door, (2) truckwells
- Located on 2.09 acres
- Zoned L-1
- 2,000 amps, 240 volts power
- Additional 115 parking spots potentially available for lease behind the building (see site plan)
- Immediate access to M-59 ramp at Adams, minutes from I-75
- Lease Rate: \$8.95/sq. ft. NNN