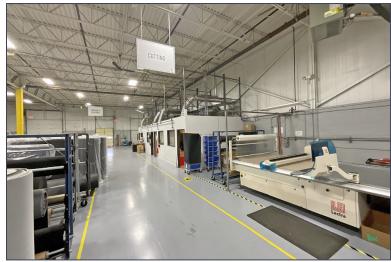

### PROPERTY FEATURES

- 42,058 square feet available
  - First Floor:

Office – 9,760 Square Feet Lab - 3,000 Square Feet

- Second Floor

Office - 4,360 Square Feet Lab – 3,000 Square Feet

- 600 square foot metal mezzanine
- 21' clear height
- (1) 12' x 14' grade level door, (2) truckwells
- Located on 2.09 acres
- Zoned L-1
- 2,000 amps, 240 volts power
- Additional 115 parking spots potentially available for lease behind the building (see site plan)
- Immediate access to M-59 ramp at Adams, minutes from I-75
- Lease Rate: \$8.95/sq. ft. NNN