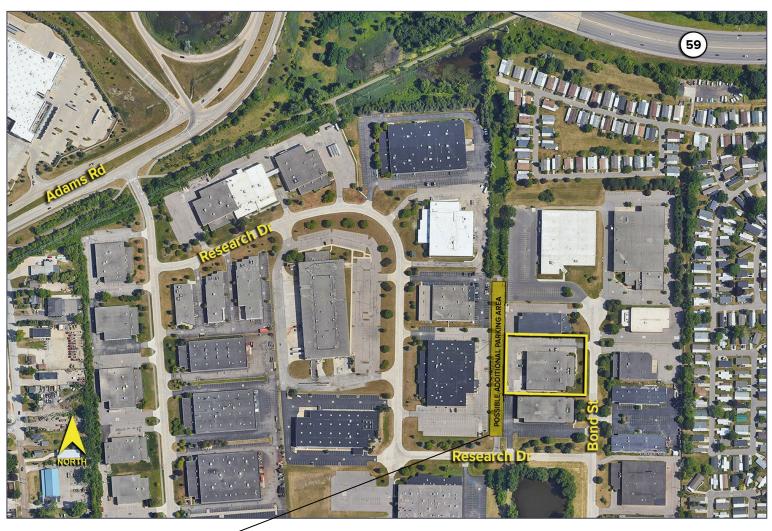

information, please contact:

KRIS PAWLOWSKI (248) 359 3801 kpawlowski@signatureassociates.com jhamway@signatureassociates.com

**JOE HAMWAY** (248) 948 0113

SIGNATURE ASSOCIATES One Towne Square, Suite 1200

Southfield, MI 48076 www.signatureassociates.com

Industrial For Lease

42,058 **Square Feet AVAILABLE** 

### Floor Plan



42,058 Total Square Feet Available

- Office 5,400 SF I 4,360 SF I 4,360 SF
- Lab 3,000 SF I 3,000 SF
- Shop 21,940 SF



For more information, please contact:

KRIS PAWLOWSKI (248) 359 3801 kpawlowski@signatureassociates.com jhamway@signatureassociates.com

**JOE HAMWAY** (248) 948 0113

SIGNATURE ASSOCIATES

One Towne Square, Suite 1200 Southfield, MI 48076 www.signatureassociates.com

Industrial For Lease

42,058 **Square Feet AVAILABLE** 

### **Aerial**



**Additional Parking Area**