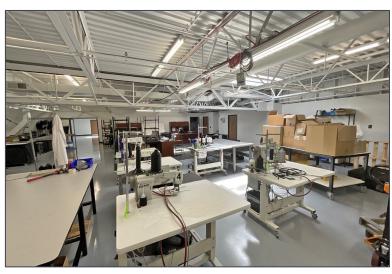

### PROPERTY FEATURES

- 42,058 square feet available
  - First Floor:

Office – 9,760 Square Feet Lab - 3,000 Square Feet

- Second Floor

Office - 4,360 Square Feet Lab – 3,000 Square Feet

- 600 square foot metal mezzanine
- 21' clear height
- (1) 12' x 14' grade level door, (2) truckwells
- Located on 2.09 acres
- Zoned L-1
- 2,000 amps, 240 volts power
- Additional 115 parking spots potentially available for lease behind the building (see site plan)
- Immediate access to M-59 ramp at Adams, minutes from I-75
- Lease Rate: \$8.95/sq. ft. NNN