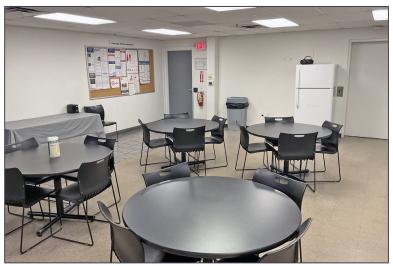

### PROPERTY FEATURES

- 42,058 square feet available
  - First Floor:

Office – 9,760 Square Feet Lab - 3,000 Square Feet

- Second Floor

Office - 4,360 Square Feet Lab – 3,000 Square Feet

- 600 square foot metal mezzanine
- 21' clear height
- (1) 12' x 14' grade level door, (2) truckwells
- Located on 2.09 acres
- Zoned L-1
- 2,000 amps, 240 volts power
- Additional 115 parking spots potentially available for lease behind the building (see site plan)
- Immediate access to M-59 ramp at Adams, minutes from I-75
- Lease Rate: \$8.95/sq. ft. NNN