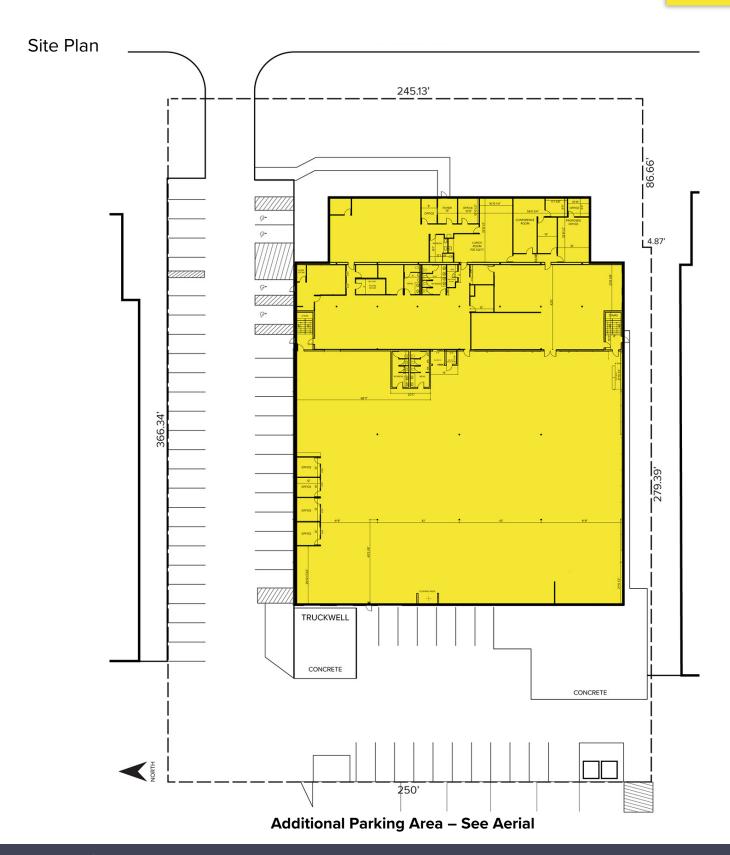

### PROPERTY FEATURES

- 42,058 square feet available
  - First Floor:

Office – 9,760 Square Feet Lab - 3,000 Square Feet

- Second Floor

Office - 4,360 Square Feet Lab – 3,000 Square Feet

- 600 square foot metal mezzanine
- 21' clear height
- (1) 12' x 14' grade level door, (2) truckwells
- Located on 2.09 acres
- Zoned L-1
- 2,000 amps, 240 volts power
- Additional 115 parking spots potentially available for lease behind the building (see site plan)
- Immediate access to M-59 ramp at Adams, minutes from I-75
- Lease Rate: \$8.95/sq. ft. NNN

### **Aerial**

**Additional Parking Area**