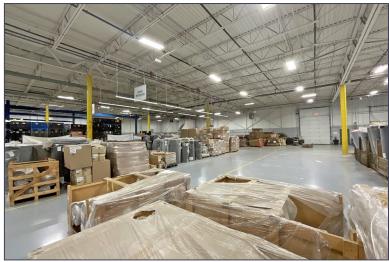

### PROPERTY FEATURES

- 42,058 square feet available
  - First Floor:

Office – 9,760 Square Feet Lab - 3,000 Square Feet

- Second Floor

Office - 4,360 Square Feet Lab – 3,000 Square Feet

- 600 square foot metal mezzanine
- 21' clear height
- (1) 12' x 14' grade level door, (2) truckwells
- Located on 2.09 acres
- Zoned L-1
- 2,000 amps, 240 volts power
- Additional 115 parking spots potentially available for lease behind the building (see site plan)
- Immediate access to M-59 ramp at Adams, minutes from I-75
- Lease Rate: \$8.95/sq. ft. NNN