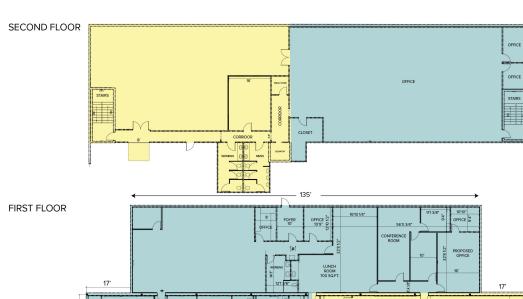

### Floor Plan

42,058 Total Square Feet Available

- Office 5,400 SF I 4,360 SF I 4,360 SF
- Lab 3,000 SF I 3,000 SF
- Shop 21,940 SF

For more information, please contact:

KRIS PAWLOWSKI (248) 359 3801 kpawlowski@signatureassociates.com jhamway@signatureassociates.com