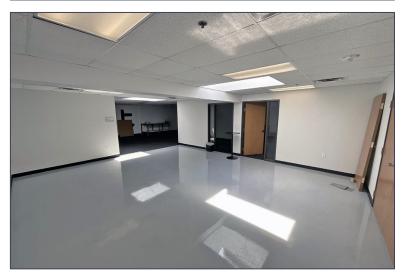

### PROPERTY FEATURES

- 42,058 square feet available
  - First Floor:

Office – 9,760 Square Feet Lab - 3,000 Square Feet

- Second Floor

Office - 4,360 Square Feet Lab – 3,000 Square Feet

- 600 square foot metal mezzanine
- 21' clear height
- (1) 12' x 14' grade level door, (2) truckwells
- Located on 2.09 acres
- Zoned L-1
- 2,000 amps, 240 volts power
- Additional 115 parking spots potentially available for lease behind the building (see site plan)
- Immediate access to M-59 ramp at Adams, minutes from I-75
- Lease Rate: \$8.95/sq. ft. NNN