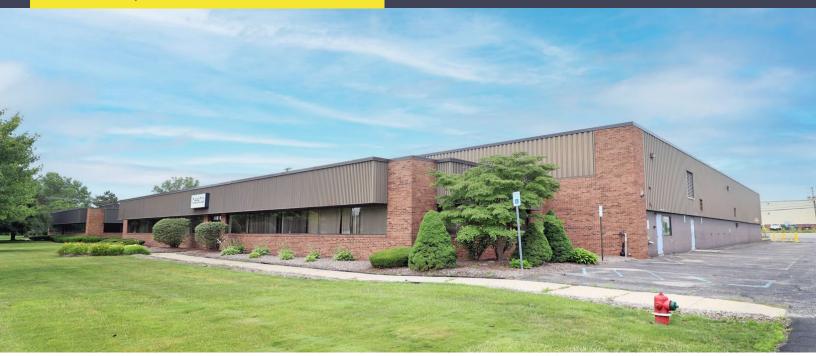

### **2638 BOND STREET ROCHESTER HILLS, MICHIGAN**

INDUSTRIAL FOR LEASE 42,058 Square Feet Available

### PROPERTY FEATURES

- 42,058 square feet available
  - First Floor:

Office – 9,760 Square Feet Lab - 3,000 Square Feet

- Second Floor

Office - 4,360 Square Feet Lab – 3,000 Square Feet

- 600 square foot metal mezzanine
- 21' clear height
- (1) 12' x 14' grade level door, (2) truckwells
- Located on 2.09 acres
- Zoned L-1
- 2,000 amps, 240 volts power
- Additional 115 parking spots potentially available for lease behind the building (see site plan)
- Immediate access to M-59 ramp at Adams, minutes from I-75
- Lease Rate: \$8.95/sq. ft. NNN