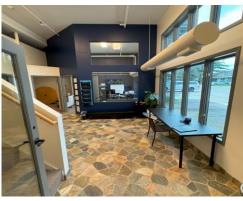

#### **OVERVIEW**

Incredible opportunity to own a small stand-alone office building with immediate exposure to I-494 on the Bloomington/Edina border. Currently a single tenant building, it also offers the ability for possible multi-tenant. Built in 1984 and remodeled in 2019 this property sits on a private wooded lot while offering a creative and funky build out with outdoor greenspace and loads of natural light!

#### SPECS

- 4,396 total square feet
- Incredible natural light
- Large windows throughout
- Vaulted ceilings
- Private wooded setting
- Abundant parking
- 100% wet fire protection system
- Private offices and conference rooms
- Large training room
- Zoning: commercial/office
- Built in 1984/remodeled in 2019
- 0.33 acre lot
- Sale Price: \$750,000
- 2024 RE Tax: \$17,841.34