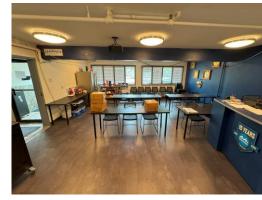

#### **OVERVIEW**

Incredible opportunity to own a small stand-alone office building with immediate exposure to I-494 on the Bloomington/Edina border. Currently a single tenant building, it also offers the ability for possible multi-tenant. Built in 1984 and remodeled in 2019 this property sits on a private wooded lot while offering a creative and funky build out with outdoor greenspace and loads of natural light!

#### SPECS

- 4,396 total square feet
- Incredible natural light
- Large windows throughout
- Vaulted ceilings
- Private wooded setting
- Abundant parking
- 100% wet fire protection system
- Private offices and conference rooms
- Large training room
- Zoning: commercial/office
- Built in 1984/remodeled in 2019
- 0.33 acre lot
- Sale Price: \$750,000
- 2024 RE Tax: \$17,841.34