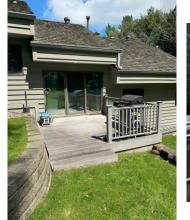

#### **OVERVIEW**

Incredible opportunity to own a small stand-alone office building with immediate exposure to I-494 on the Bloomington/Edina border. Currently a single tenant building, it also offers the ability for possible multi-tenant. Built in 1984 and remodeled in 2019 this property sits on a private wooded lot while offering a creative and funky build out with outdoor greenspace and loads of natural light!

#### SPECS

- 4,396 total square feet
- Incredible natural light
- Large windows throughout
- Vaulted ceilings
- Private wooded setting
- Abundant parking
- 100% wet fire protection system
- Private offices and conference rooms
- Large training room
- Zoning: commercial/office
- Built in 1984/remodeled in 2019
- 0.33 acre lot
- Sale Price: \$750,000
- 2024 RE Tax: \$17,841.34