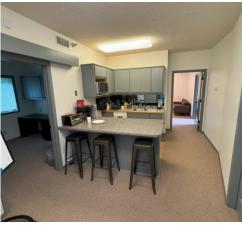

#### **OVERVIEW**

Incredible opportunity to own a small stand-alone office building with immediate exposure to I-494 on the Bloomington/Edina border. Currently a single tenant building, it also offers the ability for possible multi-tenant. Built in 1984 and remodeled in 2019 this property sits on a private wooded lot while offering a creative and funky build out with outdoor greenspace and loads of natural light!

#### SPECS

- 4,396 total square feet
- Incredible natural light
- Large windows throughout
- Vaulted ceilings
- Private wooded setting
- Abundant parking
- 100% wet fire protection system
- Private offices and conference rooms
- Large training room
- Zoning: commercial/office
- Built in 1984/remodeled in 2019
- 0.33 acre lot
- Sale Price: \$750,000
- 2024 RE Tax: \$17,841.34