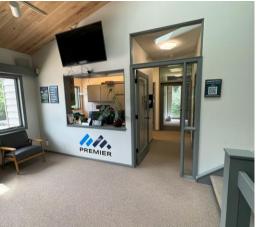

#### **OVERVIEW**

Incredible opportunity to own a small stand-alone office building with immediate exposure to I-494 on the Bloomington/Edina border. Currently a single tenant building, it also offers the ability for possible multi-tenant. Built in 1984 and remodeled in 2019 this property sits on a private wooded lot while offering a creative and funky build out with outdoor greenspace and loads of natural light!

#### SPECS

- 4,396 total square feet
- Incredible natural light
- Large windows throughout
- Vaulted ceilings
- Private wooded setting
- Abundant parking
- 100% wet fire protection system
- Private offices and conference rooms
- Large training room
- Zoning: commercial/office
- Built in 1984/remodeled in 2019
- 0.33 acre lot
- Sale Price: \$750,000
- 2024 RE Tax: \$17,841.34