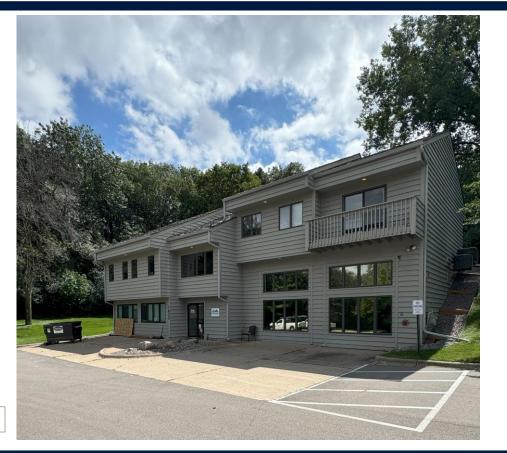

#### **OVERVIEW**

Incredible opportunity to own a small stand-alone office building with immediate exposure to I-494 on the Bloomington/Edina border. Currently a single tenant building, it also offers the ability for possible multi-tenant. Built in 1984 and remodeled in 2019 this property sits on a private wooded lot while offering a creative and funky build out with outdoor greenspace and loads of natural light!

#### SPECS

- 4,396 total square feet
- Incredible natural light
- Large windows throughout
- Vaulted ceilings
- Private wooded setting
- Abundant parking
- 100% wet fire protection system
- Private offices and conference rooms
- Large training room
- Zoning: commercial/office
- Built in 1984/remodeled in 2019
- 0.33 acre lot
- Sale Price: \$750,000
- 2024 RE Tax: \$17,841.34