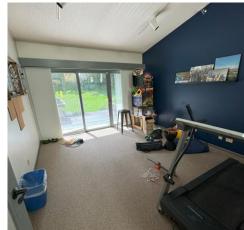

#### **OVERVIEW**

Incredible opportunity to own a small stand-alone office building with immediate exposure to I-494 on the Bloomington/Edina border. Currently a single tenant building, it also offers the ability for possible multi-tenant. Built in 1984 and remodeled in 2019 this property sits on a private wooded lot while offering a creative and funky build out with outdoor greenspace and loads of natural light!

#### SPECS

- 4,396 total square feet
- Incredible natural light
- Large windows throughout
- Vaulted ceilings
- Private wooded setting
- Abundant parking
- 100% wet fire protection system
- Private offices and conference rooms
- Large training room
- Zoning: commercial/office
- Built in 1984/remodeled in 2019
- 0.33 acre lot
- Sale Price: \$750,000
- 2024 RE Tax: \$17,841.34