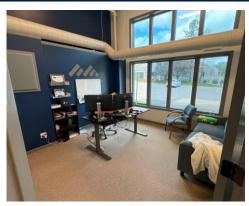

#### **OVERVIEW**

Incredible opportunity to own a small stand-alone office building with immediate exposure to I-494 on the Bloomington/Edina border. Currently a single tenant building, it also offers the ability for possible multi-tenant. Built in 1984 and remodeled in 2019 this property sits on a private wooded lot while offering a creative and funky build out with outdoor greenspace and loads of natural light!

#### SPECS

- 4,396 total square feet
- Incredible natural light
- Large windows throughout
- Vaulted ceilings
- Private wooded setting
- Abundant parking
- 100% wet fire protection system
- Private offices and conference rooms
- Large training room
- Zoning: commercial/office
- Built in 1984/remodeled in 2019
- 0.33 acre lot
- Sale Price: \$750,000
- 2024 RE Tax: \$17,841.34