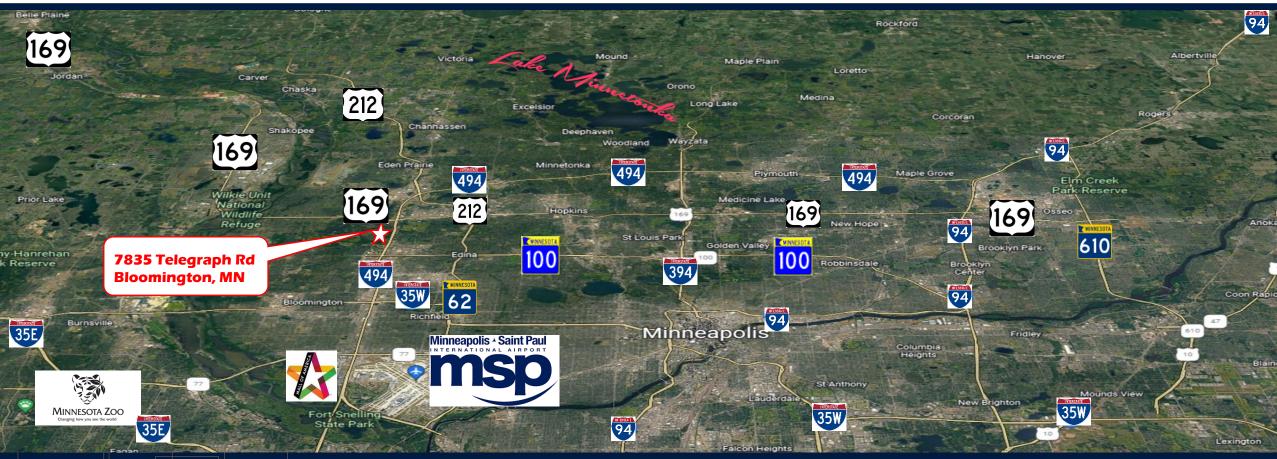

7835 Telegraph Rd, Bloomington, MN 55438

#### **OVERVIEW**

Incredible opportunity to own a small stand-alone office building with immediate exposure to I-494 on the Bloomington/Edina border. Currently a single tenant building, it also offers the ability for possible multi-tenant. Built in 1984 and remodeled in 2019 this property sits on a private wooded lot while offering a creative and funky build out with outdoor greenspace and loads of natural light!