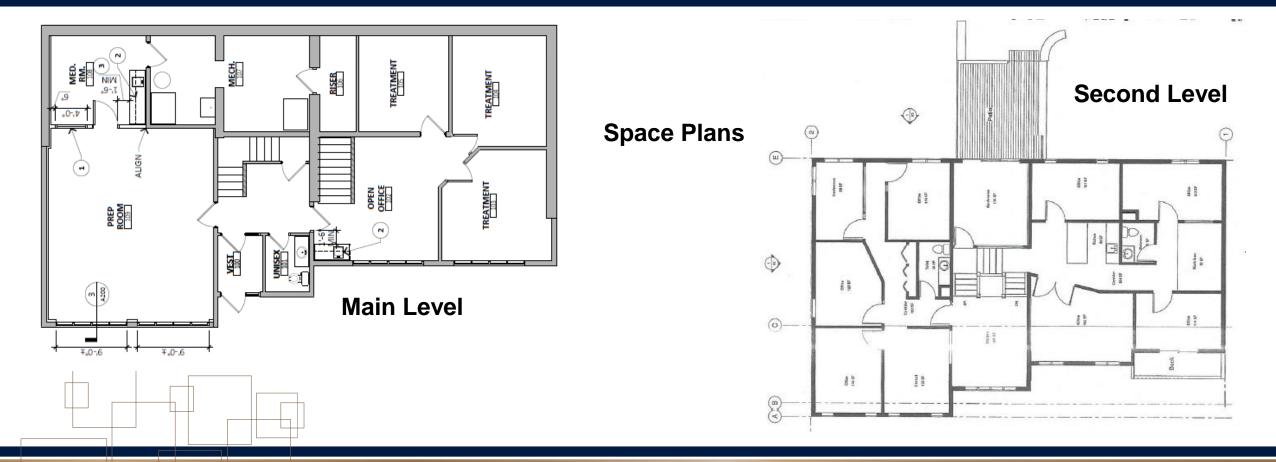

#### SPECS

- 4,396 total square feet
- Incredible natural light
- Large windows throughout
- Vaulted ceilings
- Private wooded setting
- Abundant parking
- 100% wet fire protection system
- Private offices and conference rooms
- Large training room
- Zoning: commercial/office
- Built in 1984/remodeled in 2019
- 0.33 acre lot
- Sale Price: \$750,000
- 2024 RE Tax: \$17,841.34