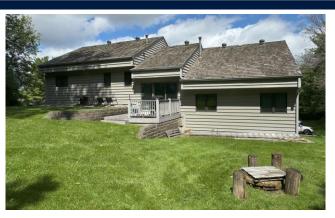

#### **OVERVIEW**

Incredible opportunity to own a small stand-alone office building with immediate exposure to I-494 on the Bloomington/Edina border. Currently a single tenant building, it also offers the ability for possible multi-tenant. Built in 1984 and remodeled in 2019 this property sits on a private wooded lot while offering a creative and funky build out with outdoor greenspace and loads of natural light!

#### SPECS

- 4,396 total square feet
- Incredible natural light
- Large windows throughout
- Vaulted ceilings
- Private wooded setting
- Abundant parking
- 100% wet fire protection system
- Private offices and conference rooms
- Large training room
- Zoning: commercial/office
- Built in 1984/remodeled in 2019
- 0.33 acre lot
- Sale Price: \$750,000
- 2024 RE Tax: \$17,841.34