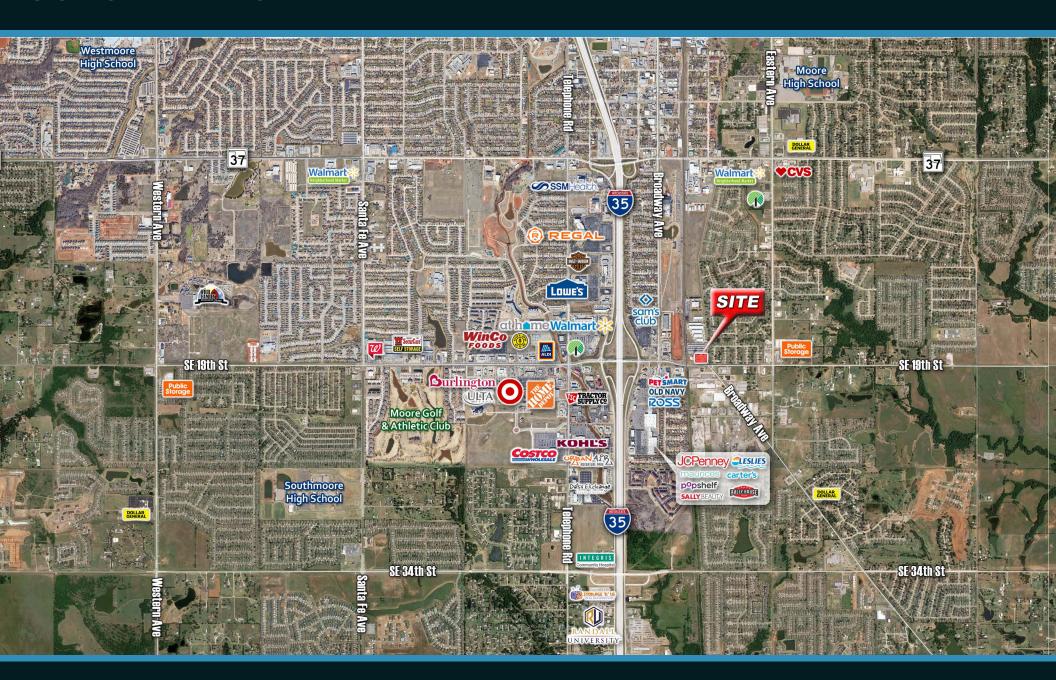

#### **Property Details & Highlights**

- 3,000 SF Available
  - can be divided into three 1,000 SF spaces
- Lease Rate: \$19.00 PSF NNN
- Located at the northwest corner of SW 19th St and Tower Dr, just east of Interstate 35
- Surrounded by national retailers including Walmart, Sam's Club, JCPenney, Hobby Lobby, Best Buy, Kohl's, Costco, Home Depot, Target, Dick's, At Home, Burlington, ALDI, Win-Co and many more
- Approximately 18 minutes/13 miles from Will Rogers World Airport and 15 minutes/12 miles from downtown Oklahoma City

### MARKETAERIAL