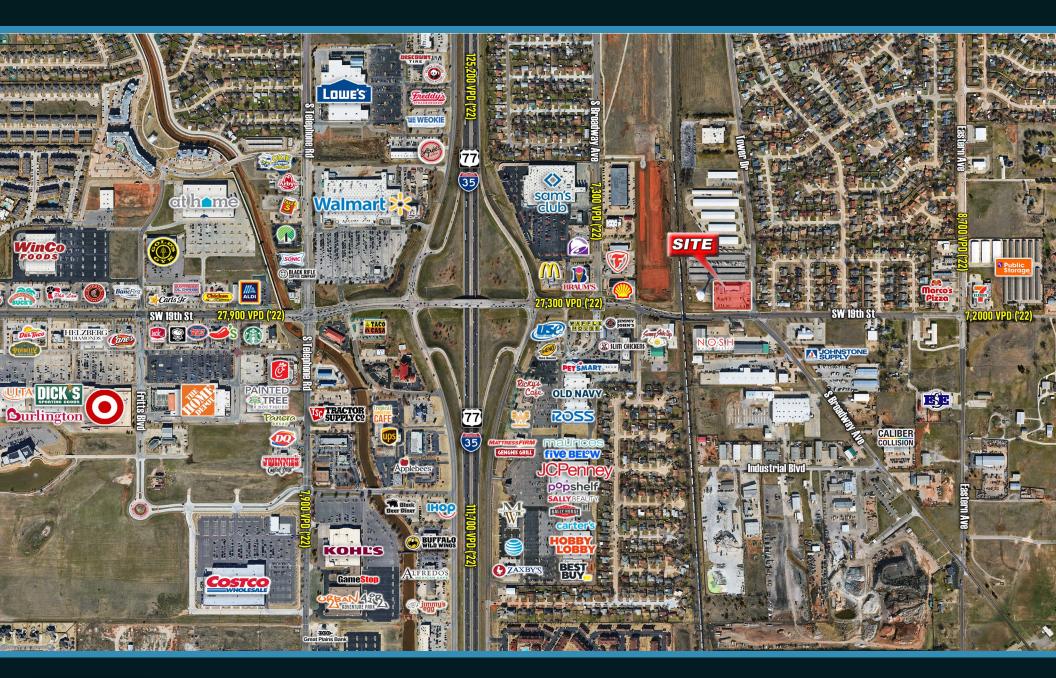

#### **Property Details & Highlights**

- 3,000 SF Available
  - can be divided into three 1,000 SF spaces
- Lease Rate: \$19.00 PSF NNN
- Located at the northwest corner of SW 19th St and Tower Dr, just east of Interstate 35
- Surrounded by national retailers including Walmart, Sam's Club, JCPenney, Hobby Lobby, Best Buy, Kohl's, Costco, Home Depot, Target, Dick's, At Home, Burlington, ALDI, Win-Co and many more
- Approximately 18 minutes/13 miles from Will Rogers World Airport and 15 minutes/12 miles from downtown Oklahoma City

#### **Traffic Counts**

SW 19th St: 27,300 VPD (ODOT 2022) Interstate 35: 125,200 VPD (ODOT 2022)

#### RETAIL AERIAL