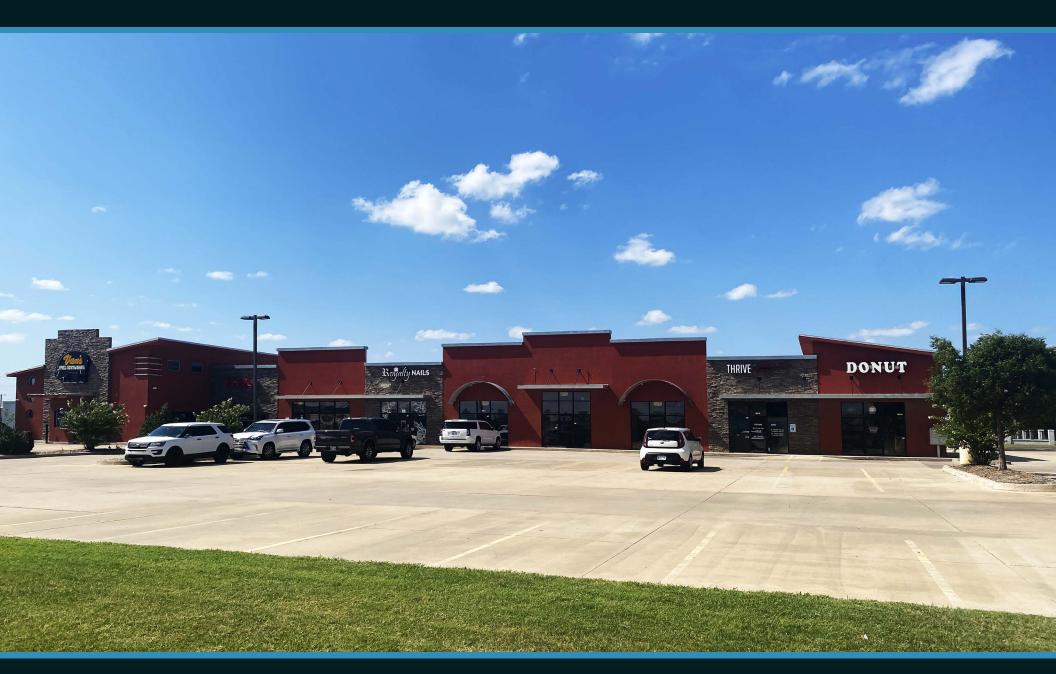

# COLONIAL TOWER - 1991 TOWER DRIVE, MOORE, OK 73160

#### **Property Details & Highlights**

- 3,000 SF Available
  - can be divided into three 1,000 SF spaces
- Lease Rate: \$19.00 PSF NNN
- Located at the northwest corner of SW 19th St and Tower Dr, just east of Interstate 35
- Surrounded by national retailers including Walmart, Sam's Club, JCPenney, Hobby Lobby, Best Buy, Kohl's, Costco, Home Depot, Target, Dick's, At Home, Burlington, ALDI, Win-Co and many more
- Approximately 18 minutes/13 miles from Will Rogers World Airport and 15 minutes/12 miles from downtown Oklahoma City