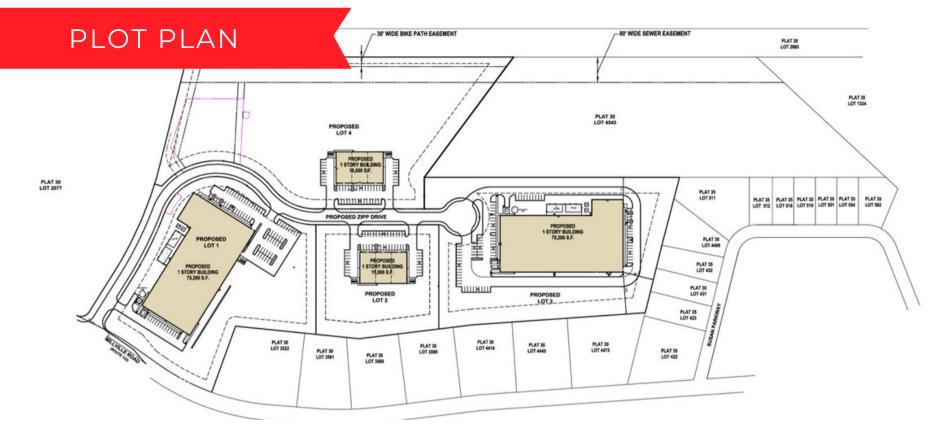

#### LOT PLAN

### **PROPERTY HIGHLIGHTS**

- 27.68 ACRE INDUSTRIAL SUBDIVISION
- LOT 1 & LOT 3 PROPOSED 75,200 SF BUILDING
- LOT 2 & LOT 4 PROPOSED 15,000 SF BUILDING
- MATERIAL POSITIVE & P&W RAIL SERVICED
- FULLY APPROVED 75,000SF CANNABIS CULTIVATION FACILITY
- 2 MILES TO ROUTE 146 &10.8 MILES TO 1-495
- 8 MILES TO WORCESTER | 21 MILES TO **PROVIDENCE | 45 MILES TO BOSTON**