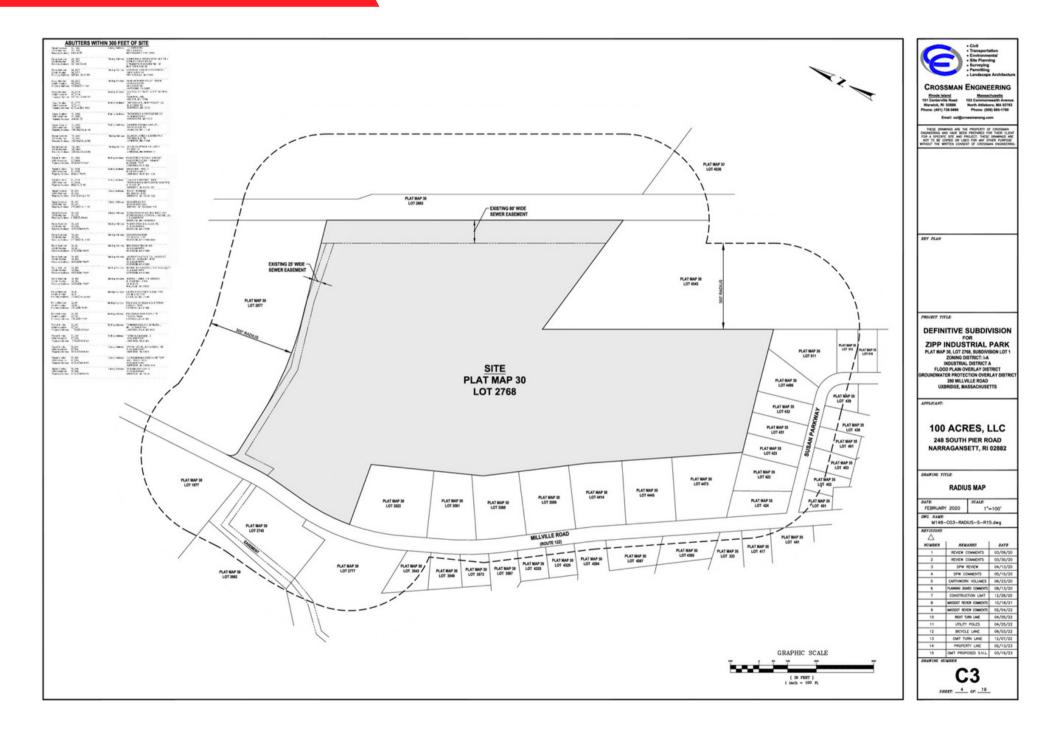

PACKAGED DEAL OPTION



#### HIGHLIGHTS



PLAT MAP IN

PLAT BAP 3

PLAT MAP 1

PLAT NOP IN

PLATERP IN

PLAT BAP IN

PLAT MAP IN

-

- UTILITIES
- TOWN WATER & SEWER
- 3 PHASE ELECTRIC, NATURAL GAS, AND FIBER

## LOCATION INFORMATION

**Building Name** Zipp Industrial Park Street Address 290 Millville Road City | State | Zip County Road Type Nearest Highway

Uxbridge | MA | 01569 Worcester Private

Route 146

### **PROPERTY HIGHLIGHTS**

- 27.68 ACRE INDUSTRIAL SUBDIVISION
- LOT 1 & LOT 3 PROPOSED 75,200 SF BUILDING
- LOT 2 & LOT 4 PROPOSED 15,000 SF BUILDING
- MATERIAL POSITIVE & P&W RAIL SERVICED
- FULLY APPROVED 75,000SF CANNABIS CULTIVATION FACILITY
- 2 MILES TO ROUTE 146 &10.8 MILES TO 1-495
- 8 MILES TO WORCESTER | 21 MILES TO **PROVIDENCE | 45 MILES TO BOSTON**





#### LOT PLAN



#### AERIAL MAP

290 MILLVILLE ROAD UXBRIDGE, MA

UXBRIDGE | MA



# NAI Glickman Kovago & Jacobs

1 Mercantile Street, Suite 510 | Worcester, MA 508.753.9100 www.glickmankovago.com



CODY MINER Vice President

508.389.3769 cminer@glickmankovago.com 290 MILLVILLE ROAD UXBRIDGE, MA