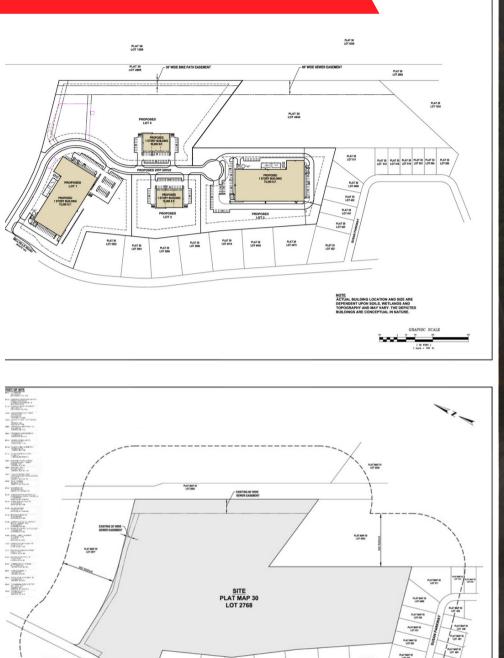

#### LOT PLAN

### **PROPERTY HIGHLIGHTS**

- 27.68 ACRE INDUSTRIAL SUBDIVISION
- LOT 1 & LOT 3 PROPOSED 75,200 SF BUILDING
- LOT 2 & LOT 4 PROPOSED 15,000 SF BUILDING
- MATERIAL POSITIVE & P&W RAIL SERVICED
- FULLY APPROVED 75,000SF CANNABIS CULTIVATION FACILITY
- 2 MILES TO ROUTE 146 &10.8 MILES TO 1-495
- 8 MILES TO WORCESTER | 21 MILES TO **PROVIDENCE | 45 MILES TO BOSTON**