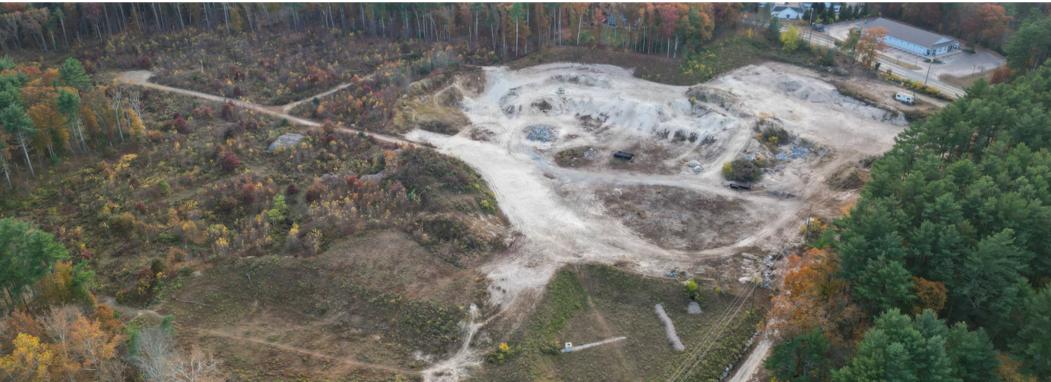

SEPARATE LOTS | PACKAGED DEAL OPTION



#### HIGHLIGHTS



PLAT MAP IN

PLAT BAP 3

PLAT MAP 1

PLAT NOP IN

PLATERP IN

PLAT BAP IN

PLAT MAP IN

-

- UTILITIES
- TOWN WATER & SEWER
- 3 PHASE ELECTRIC, NATURAL GAS, AND FIBER

## LOCATION INFORMATION

**Building Name** Zipp Industrial Park Street Address 290 Millville Road City | State | Zip County Road Type Nearest Highway

Uxbridge | MA | 01569 Worcester Private

Route 146

### **PROPERTY HIGHLIGHTS**

- 27.68 ACRE INDUSTRIAL SUBDIVISION
- LOT 1 & LOT 3 PROPOSED 75,200 SF BUILDING
- LOT 2 & LOT 4 PROPOSED 15,000 SF BUILDING
- MATERIAL POSITIVE & P&W RAIL SERVICED
- FULLY APPROVED 75,000SF CANNABIS CULTIVATION FACILITY
- 2 MILES TO ROUTE 146 &10.8 MILES TO 1-495
- 8 MILES TO WORCESTER | 21 MILES TO **PROVIDENCE | 45 MILES TO BOSTON**





#### LOT PLAN



#### AERIAL MAP

290 MILLVILLE ROAD UXBRIDGE, MA

UXBRIDGE | MA



# NAI Glickman Kovago & Jacobs

1 Mercantile Street, Suite 510 | Worcester, MA 508.753.9100 www.glickmankovago.com



CODY MINER Vice President

508.389.3769 cminer@glickmankovago.com 290 MILLVILLE ROAD UXBRIDGE, MA