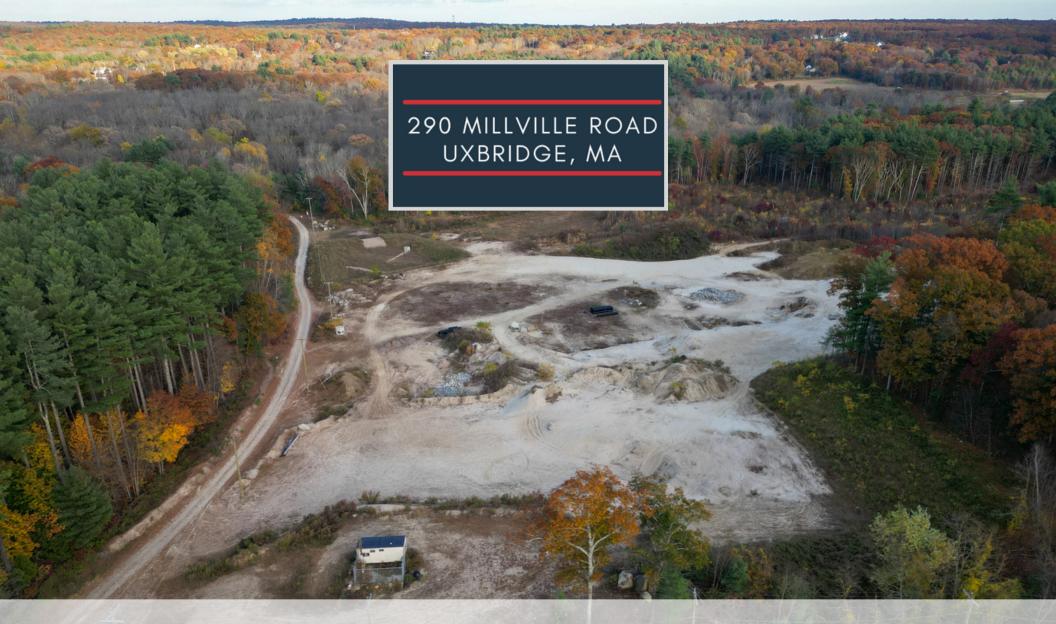

#### AERIAL MAP

290 MILLVILLE ROAD UXBRIDGE, MA

UXBRIDGE | MA

## LOCATION INFORMATION

**Building Name** Zipp Industrial Park Street Address 290 Millville Road City | State | Zip County Road Type Nearest Highway

Uxbridge | MA | 01569 Worcester Private

Route 146