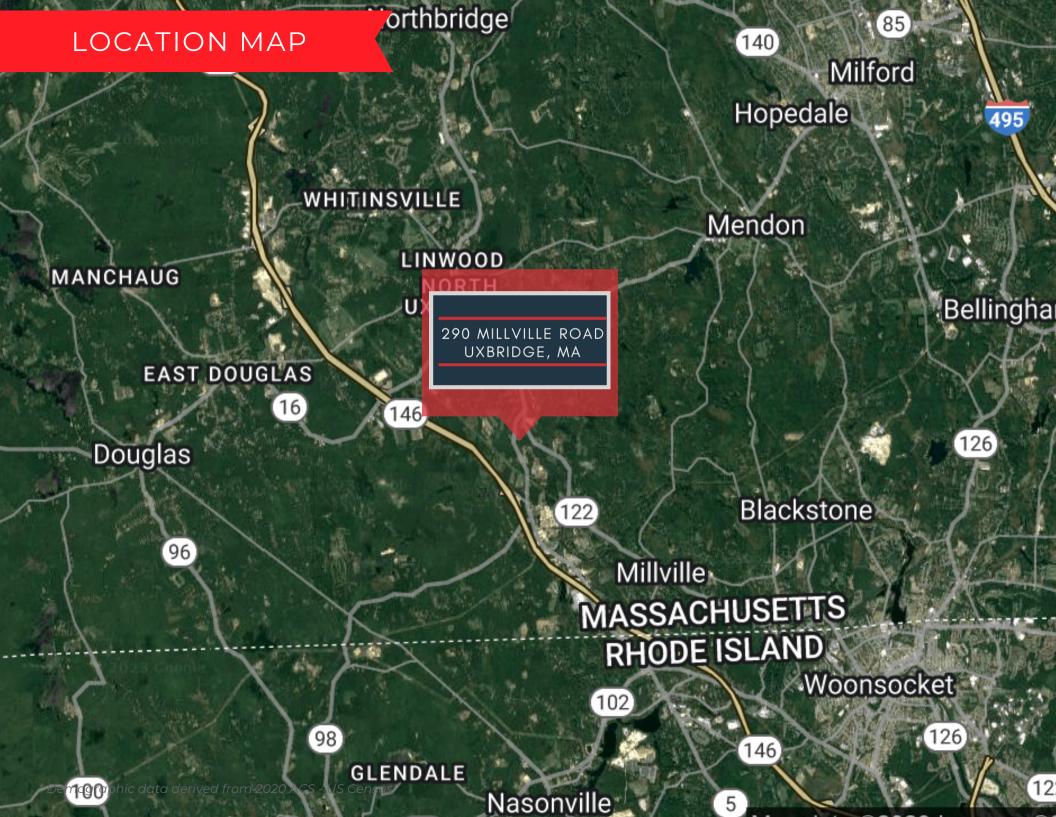

PLAT MAP 1

PLAT NOP IN

PLATERP IN

PLAT BAP IN

PLAT MAP IN

-

- UTILITIES
- TOWN WATER & SEWER
- 3 PHASE ELECTRIC, NATURAL GAS, AND FIBER

## LOCATION INFORMATION

**Building Name** Zipp Industrial Park Street Address 290 Millville Road City | State | Zip County Road Type Nearest Highway

Uxbridge | MA | 01569 Worcester Private

Route 146

### **PROPERTY HIGHLIGHTS**

- 27.68 ACRE INDUSTRIAL SUBDIVISION
- LOT 1 & LOT 3 PROPOSED 75,200 SF BUILDING
- LOT 2 & LOT 4 PROPOSED 15,000 SF BUILDING
- MATERIAL POSITIVE & P&W RAIL SERVICED
- FULLY APPROVED 75,000SF CANNABIS CULTIVATION FACILITY
- 2 MILES TO ROUTE 146 &10.8 MILES TO 1-495
- 8 MILES TO WORCESTER | 21 MILES TO **PROVIDENCE | 45 MILES TO BOSTON**





#### LOT PLAN



#### AERIAL MAP

290 MILLVILLE ROAD UXBRIDGE, MA

UXBRIDGE | MA



# NAI Glickman Kovago & Jacobs

1 Mercantile Street, Suite 510 | Worcester, MA 508.753.9100 www.glickmankovago.com



CODY MINER Vice President

508.389.3769 cminer@glickmankovago.com 290 MILLVILLE ROAD UXBRIDGE, MA