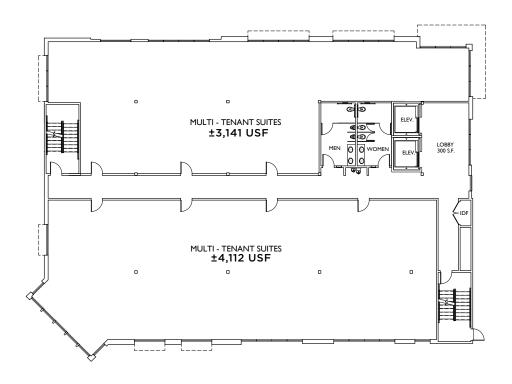

NOW PRE-LEASING MEDICAL/PROFESSIONAL OFFICE BUILDING

**CHILDCARE FACILITY RECENTLY LEASED!** 





## SITE PLAN

UNDER CONSTRUCTION!



236
HIGH-END
Apartment units

3-STORY

MEDICAL/PROFESSIONAL
OFFICE BUILDING
and outdoor plaza

±8,223 USF

CHILD CARE FACILITY
with outdoor playground

# MEDICAL/PROFESSIONAL OFFICE









3-story, ± 27,000 USF medical/ professional office building



Adjacent to Spirit Park with tennis courts, basketball courts and outdoor picnic areas



Flexible suites available ranging from  $\pm 1,792$  to  $\pm 8,221$  USF



Walking distance to eateries and other amenities



Outdoor plaza



Parking: 5/1000



Signage opportunities



# ##© BOULDERS

## 1st Floor





### ±3,141-±4,112 USF

## 2nd Floor



# 3rd Floor









# DAYCARE









±8,223 uSF childcare facility



±9,000 uSF outdoor playground



Signage opportunities



FIVE CLASSROOMS



KITCHEN



STAFF/ CONFERENCE ROOM





RECEPTION



# Area Amenities











#### SHOPPING

- Sun City Plaza
   True Value
   Fitness 19
   99 Cents Only
- 2. Town Center
  Marketplace
  Aldi
  PetSmart
  Party City
  City Hall
  County Courthouse
  Krikorian Theatres

Fairfield Inn & Suites

3. Countryside Marketplace

Best Buy Kohl's Lowe's Target Michaels Staples Petco HomeGoods CVS Pharmacy

- 4. Menifee Lakes Plaza
  LA Fitness
  Barron's Market
  Kahoot's Pet Store
- 5. Menifee Town Center Ross Dollar Tree Living Spaces

#### EATERIES

- 1. Pizza Factory, Del Taco
- 2. Submarina, Ihop, Jack in the Box
- 3. Pitstop, Venus Burgers, L