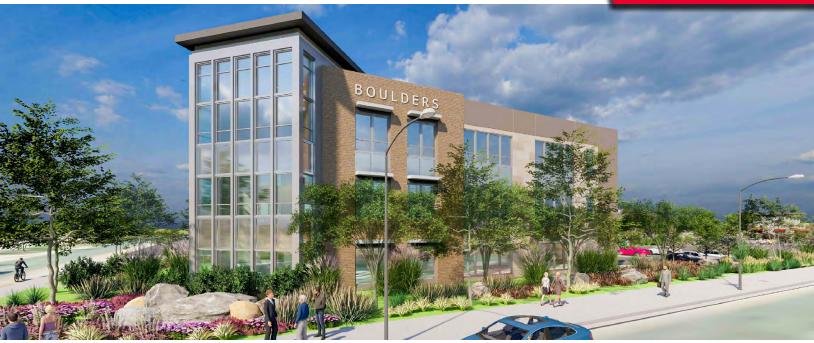

# MEDICAL/PROFESSIONAL OFFICE

3-story, ± 27,000 USF medical/ professional office building

Adjacent to Spirit Park with tennis courts, basketball courts and outdoor picnic areas

Flexible suites available ranging from  $\pm 1,792$  to  $\pm 8,221$  USF

Walking distance to eateries and other amenities

Outdoor plaza

Parking: 5/1000

Signage opportunities