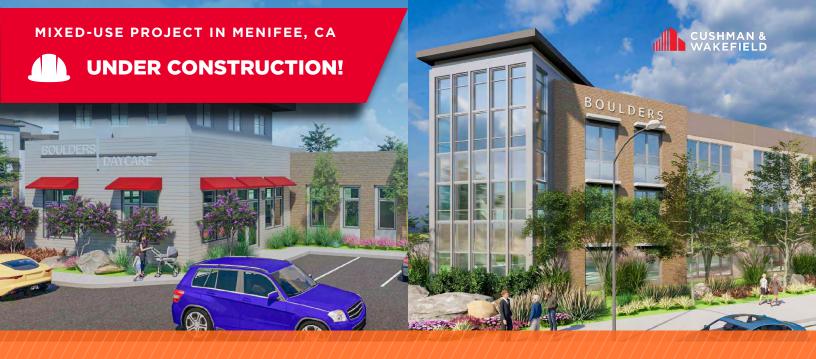

NOW PRE-LEASING MEDICAL/PROFESSIONAL OFFICE BUILDING

**CHILDCARE FACILITY RECENTLY LEASED!** 

## SITE PLAN

UNDER CONSTRUCTION!

236
HIGH-END
Apartment units

3-STORY

MEDICAL/PROFESSIONAL
OFFICE BUILDING
and outdoor plaza

±8,223 USF

CHILD CARE FACILITY
with outdoor playground

# MEDICAL/PROFESSIONAL OFFICE

3-story, ± 27,000 USF medical/ professional office building

Adjacent to Spirit Park with tennis courts, basketball courts and outdoor picnic areas

Flexible suites available ranging from  $\pm 1,792$  to  $\pm 8,221$  USF

# DAYCARE

±8,223 uSF childcare facility

±9,000 uSF outdoor playground

Signage opportunities

FIVE CLASSROOMS

KITCHEN

STAFF/ CONFERENCE ROOM

RECEPTION