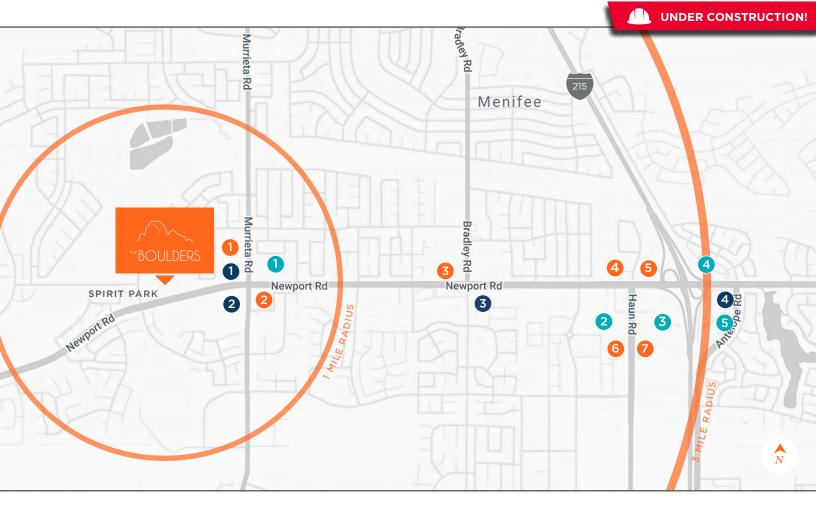

# Area Amenities

#### SHOPPING

- Sun City Plaza
   True Value
   Fitness 19
   99 Cents Only
- 2. Town Center
  Marketplace
  Aldi
  PetSmart
  Party City
  City Hall
  County Courthouse
  Krikorian Theatres

Fairfield Inn & Suites

3. Countryside Marketplace

Best Buy Kohl's Lowe's Target Michaels Staples Petco HomeGoods CVS Pharmacy

- 4. Menifee Lakes Plaza
  LA Fitness
  Barron's Market
  Kahoot's Pet Store
- 5. Menifee Town Center Ross Dollar Tree Living Spaces

#### EATERIES

- 1. Pizza Factory, Del Taco
- 2. Submarina, Ihop, Jack in the Box
- 3. Pitstop, Venus Burgers, Little Ceasars, McDonald's
- 4. Jersey Mike's, Applebee's, Five Guys
- 5. Texas Roadhouse, Yellow Basket
- 6. El Pollo Loco, Buffalo Wild Wings, Sonic
- 7. Breakfast Club, Red Robin, BJ's Restaurant & Brewhouse, In-N-Out

### GROCERY/ PHARMACY

- 1. Stater Bros.
- 2. Walgreens
- 3. CVS
- 4. Ralph's