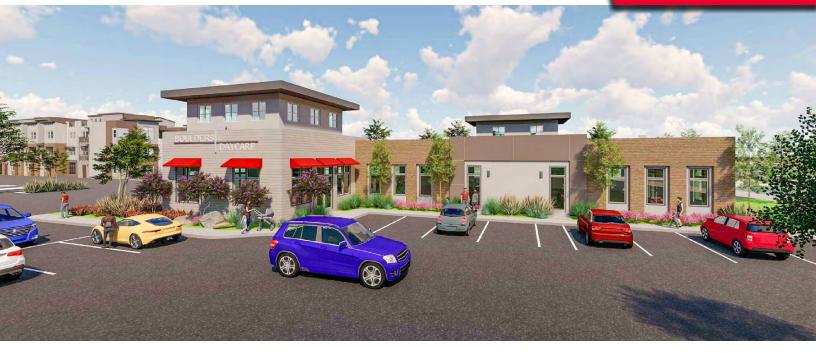

# MEDICAL/PROFESSIONAL OFFICE

3-story, ± 27,000 USF medical/ professional office building

Adjacent to Spirit Park with tennis courts, basketball courts and outdoor picnic areas

Flexible suites available ranging from  $\pm 1,792$  to  $\pm 8,221$  USF

Walking distance to eateries and other amenities

Outdoor plaza

Parking: 5/1000

Signage opportunities