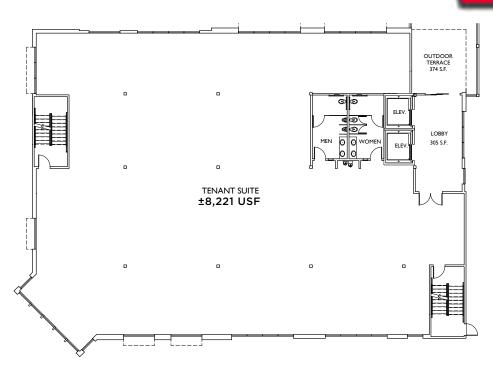

# 3rd Floor

# MEDICAL/PROFESSIONAL OFFICE

3-story, ± 27,000 USF medical/ professional office building

Adjacent to Spirit Park with tennis courts, basketball courts and outdoor picnic areas

Flexible suites available ranging from  $\pm 1,792$  to  $\pm 8,221$  USF