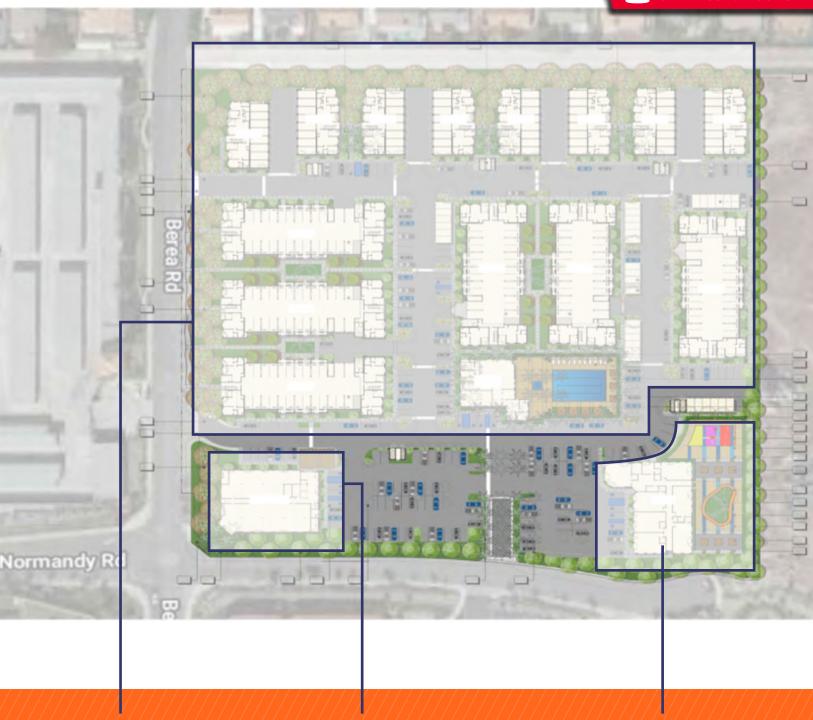

## SITE PLAN

UNDER CONSTRUCTION!

236
HIGH-END
Apartment units

3-STORY

MEDICAL/PROFESSIONAL
OFFICE BUILDING
and outdoor plaza

±8,223 USF

CHILD CARE FACILITY
with outdoor playground

# MEDICAL/PROFESSIONAL OFFICE

3-story, ± 27,000 USF medical/ professional office building

Adjacent to Spirit Park with tennis courts, basketball courts and outdoor picnic areas

Flexible suites available ranging from  $\pm 1,792$  to  $\pm 8,221$  USF

# DAYCARE

±8,223 uSF childcare facility

±9,000 uSF outdoor playground

Signage opportunities

FIVE CLASSROOMS

KITCHEN

STAFF/ CONFERENCE ROOM

RECEPTION