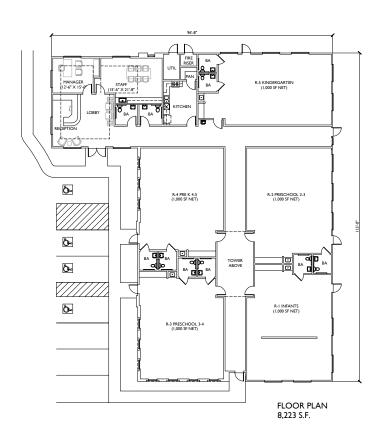

# DAYCARE

±8,223 uSF childcare facility

±9,000 uSF outdoor playground

Signage opportunities

FIVE CLASSROOMS

KITCHEN

STAFF/ CONFERENCE ROOM

RECEPTION