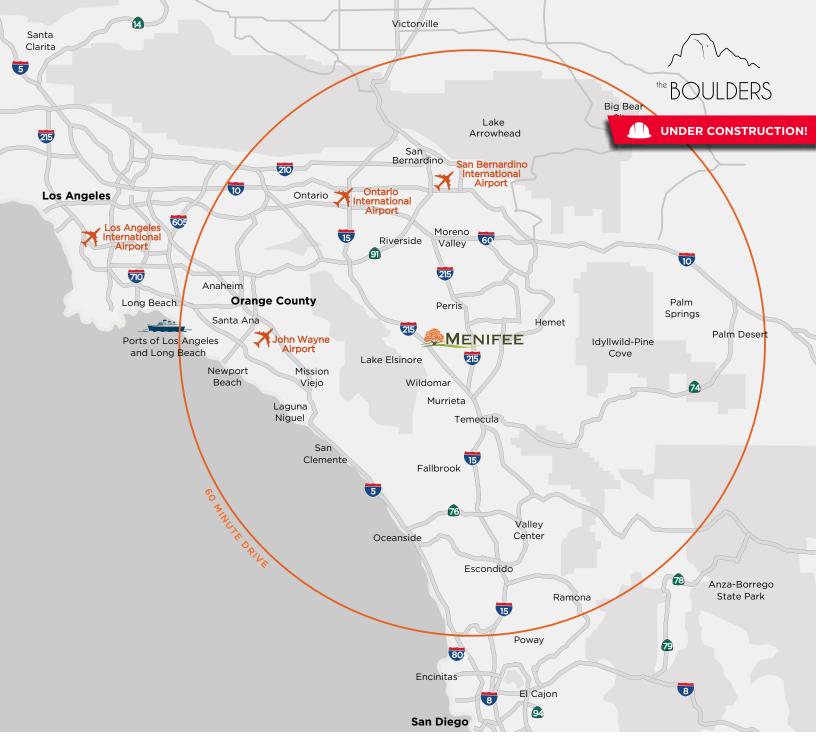

#### AN AREA LIKE NO OTHER.

- Located in vibrant Southwest Riverside County
- Conveniently situated along the popular I-215 Corridor
- Just an hour from Los Angeles or San Diego
- Outstanding schools (2nd in academic achievements in Riverside County)
- Close proximity to 22 colleges and universities (home to Mt. San Jacinto Community College and Brandman University)
- Rising numbers of new families and modern housing
- Availability of land for commercial opportunity makes Menifee primed for growth into the future