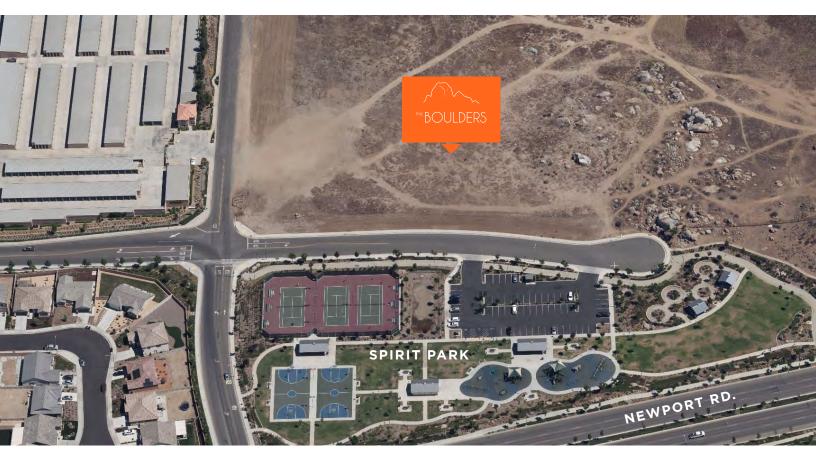

## SITE PLAN

UNDER CONSTRUCTION!

236
HIGH-END
Apartment units

3-STORY

MEDICAL/PROFESSIONAL
OFFICE BUILDING
and outdoor plaza

±8,223 USF

CHILD CARE FACILITY
with outdoor playground

# MEDICAL/PROFESSIONAL OFFICE

3-story, ± 27,000 USF medical/ professional office building

Adjacent to Spirit Park with tennis courts, basketball courts and outdoor picnic areas

Flexible suites available ranging from  $\pm 1,792$  to  $\pm 8,221$  USF

# DAYCARE

±8,223 uSF childcare facility

±9,000 uSF outdoor playground

Signage opportunities

FIVE CLASSROOMS

KITCHEN

STAFF/ CONFERENCE ROOM

RECEPTION