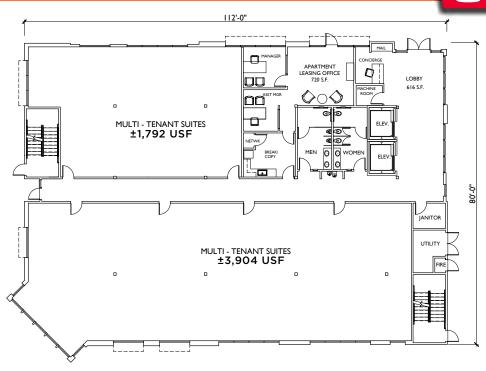

## 1st Floor

# MEDICAL/PROFESSIONAL OFFICE

3-story, ± 27,000 USF medical/ professional office building

Adjacent to Spirit Park with tennis courts, basketball courts and outdoor picnic areas

Flexible suites available ranging from  $\pm 1,792$  to  $\pm 8,221$  USF