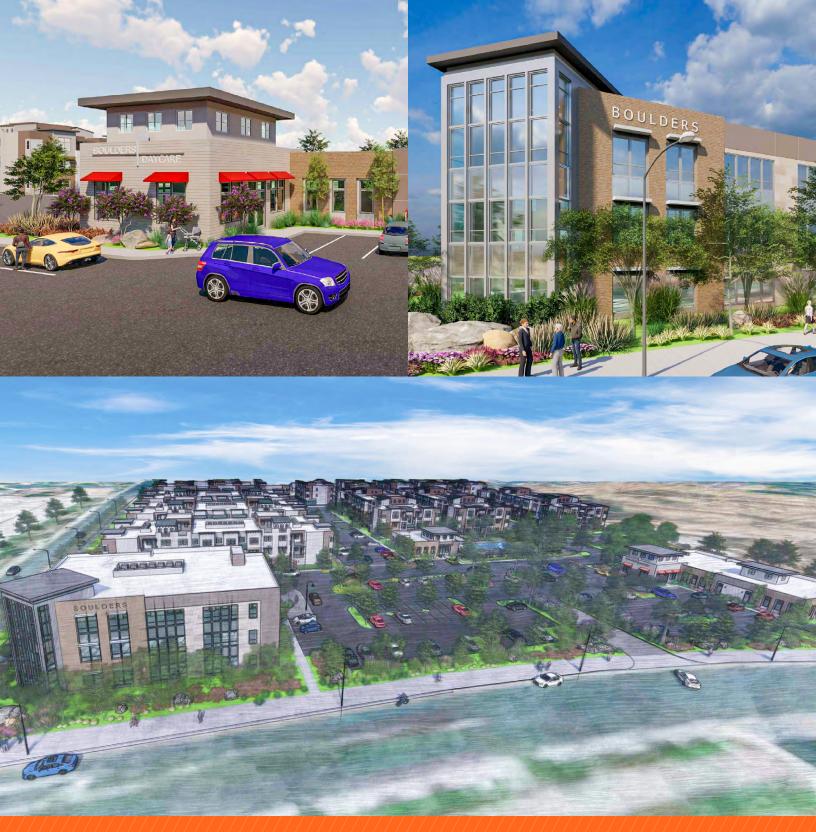

## SITE PLAN

UNDER CONSTRUCTION!

236
HIGH-END
Apartment units

3-STORY

MEDICAL/PROFESSIONAL
OFFICE BUILDING
and outdoor plaza

±8,223 USF

CHILD CARE FACILITY
with outdoor playground

# MEDICAL/PROFESSIONAL OFFICE

3-story, ± 27,000 USF medical/ professional office building

Adjacent to Spirit Park with tennis courts, basketball courts and outdoor picnic areas

Flexible suites available ranging from  $\pm 1,792$  to  $\pm 8,221$  USF

# DAYCARE

±8,223 uSF childcare facility

±9,000 uSF outdoor playground

Signage opportunities

FIVE CLASSROOMS

KITCHEN

STAFF/ CONFERENCE ROOM

RECEPTION