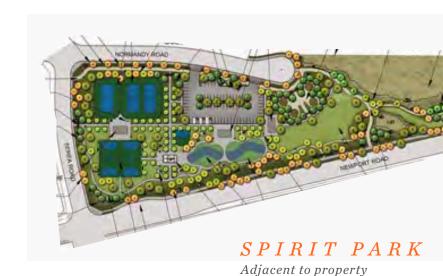

# MEDICAL/PROFESSIONAL OFFICE

3-story, ± 27,000 USF medical/ professional office building

Adjacent to Spirit Park with tennis courts, basketball courts and outdoor picnic areas

Flexible suites available ranging from  $\pm 1,792$  to  $\pm 8,221$  USF

Walking distance to eateries and other amenities

Outdoor plaza

Parking: 5/1000

Signage opportunities