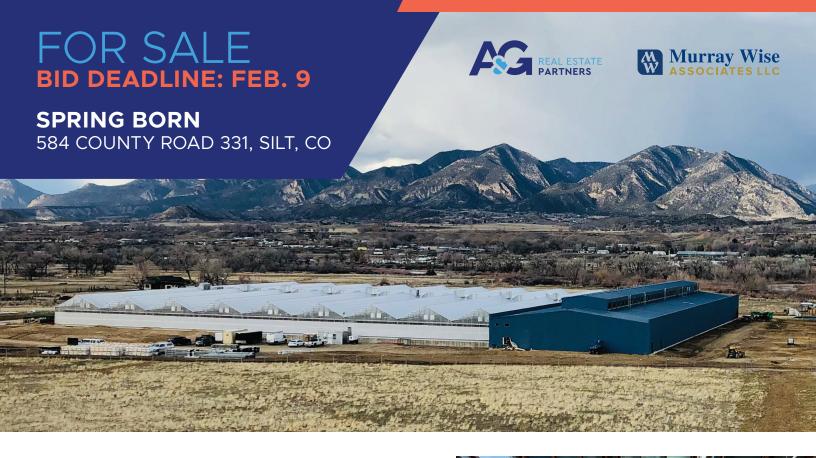

# TURNKEY, 165,025 SF GREENHOUSE FACILITY & DEVELOPMENT LAND

RECENTLY COMPLETED IN 2021 & USDA CERTIFIED ORGANIC ON 47 ACRES WITH AN ADDITIONAL 207 ACRES FOR SALE

Fully Automated, High-Production & Water-Efficient Hydroponic Growing Facility with an Additional Cleared Site, Planned for a 130,000 SF Greenhouse

Murray Wise Associates in conjunction with A&G Real Estate Partners are pleased to present the opportunity to acquire this 165,025 square foot greenhouse facility in Silt, Colorado as well as the surrounding acreage with development potential.

The facility was completed in October of 2021 and has been certified organic by the USDA. The greenhouse itself is 132,097 square feet and is connected to a 32,928 square foot prefabricated metal building that houses the planting, processing, and packing equipment as well as has cold storage space. The greenhouse uses Green Automation growing technology and is comprised of nine connected bays.

# **Property Information**

Address: 584 County Road 331

Silt, CO

**Location:** Silt, Colorado is located

in Garfiled County, 176 miles west of Denver & 65 miles northeast of

**Grand Junction** 

Property Size: Parcel 1 – 1645,025± SF

facility on 47± AC Parcel 2 – 207± AC

Year Built: 2021

**Hydroponic** Green Automation Group **System:** (high production of up to

10,000 retail units / day)

**Zoning:** Agricultural

**RE Taxes (2022):** Approx. \$300,000