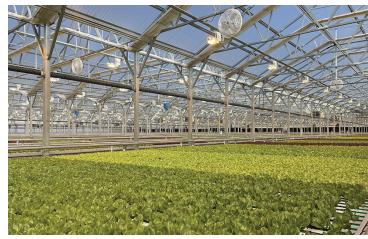

The facility was completed in October of 2021 and has been certified organic by the USDA. The greenhouse itself is 132,097 square feet and is connected to a 32,928 square foot prefabricated metal building that houses the planting, processing, and packing equipment as well as has cold storage space. The greenhouse uses Green Automation growing technology and is comprised of nine connected bays.

# **Property Highlights**

- Local natural gas heat & grid electricity
- Complete packing line installed
- Hands-free operation with a high degree of automation – from trenching & planting seed to cutting & packaging
- Proximity to I-70 providing direct access to Denver (176 miles)
- Easy access to numerous ski resort towns & proximity to local grocers
- Solar ready
- Cleared site for a planned, approx.
  130,000 SF greenhouse, with required utilities secured