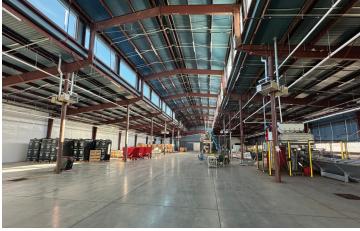

The facility was completed in October of 2021 and has been certified organic by the USDA. The greenhouse itself is 132,097 square feet and is connected to a 32,928 square foot prefabricated metal building that houses the planting, processing, and packing equipment as well as has cold storage space. The greenhouse uses Green Automation growing technology and is comprised of nine connected bays.

# **Property Highlights**

- Local natural gas heat & grid electricity
- Complete packing line installed
- Hands-free operation with a high degree of automation – from trenching & planting seed to cutting & packaging
- Proximity to I-70 providing direct access to Denver (176 miles)
- Easy access to numerous ski resort towns & proximity to local grocers
- Solar ready
- Cleared site for a planned, approx.
  130,000 SF greenhouse, with required utilities secured