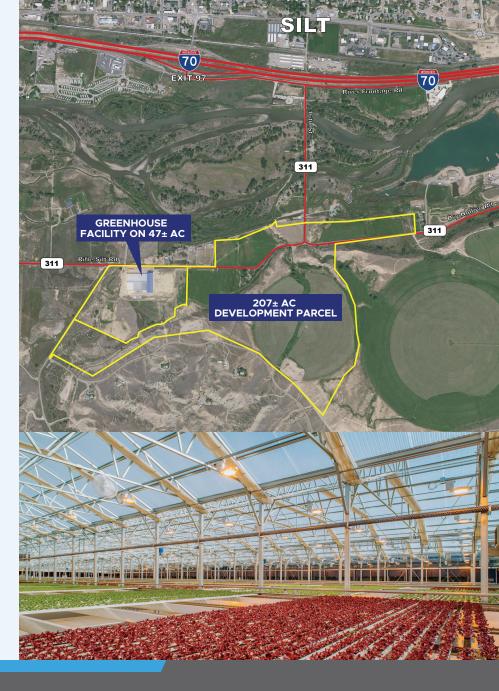

# **Property Information**

Address: 584 County Road 331

Silt, CO

**Location:** Silt, Colorado is located

in Garfiled County, 176 miles west of Denver & 65 miles northeast of

**Grand Junction** 

Property Size: Parcel 1 – 1645,025± SF

facility on 47± AC Parcel 2 – 207± AC

Year Built: 2021

**Hydroponic** Green Automation Group **System:** (high production of up to

10,000 retail units / day)

**Zoning:** Agricultural

**RE Taxes (2022):** Approx. \$300,000

# **Property Highlights**

- Local natural gas heat & grid electricity
- Complete packing line installed
- Hands-free operation with a high degree of automation – from trenching & planting seed to cutting & packaging
- Proximity to I-70 providing direct access to Denver (176 miles)
- Easy access to numerous ski resort towns & proximity to local grocers
- Solar ready
- Cleared site for a planned, approx.
  130,000 SF greenhouse, with required utilities secured

Excess 207 AC Available Separately for Expansion / Development