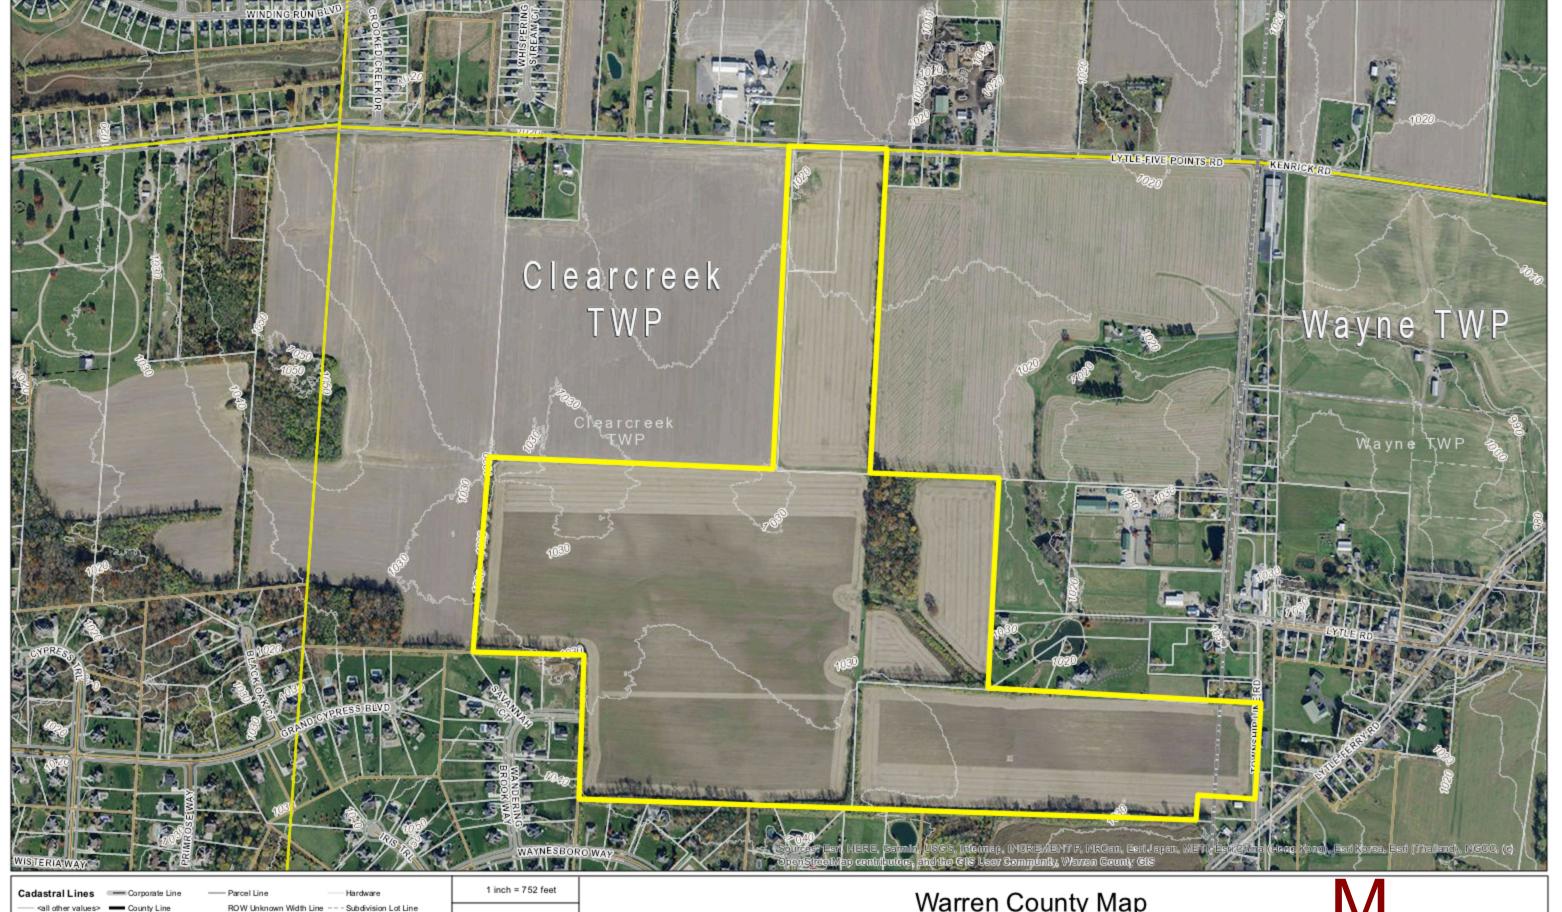

## FOR SALE \$4,575,762

Township and Range Line

- - Vacated Road Line

## Warren County Map

The provider makes no warranty or representation with respect to this information, its quality or suitability for a particular purpose. This information is provided ASIS, and the requester assumes the entire risk as to its quality and suitability. The provider will not be liable for direct, indirect, incidental, or consequential damages resulting from any defect in the information. The provider shall have no liability for any other information, programs or data used with or combined with the requested information, including the cost of recovering information, programs or data.