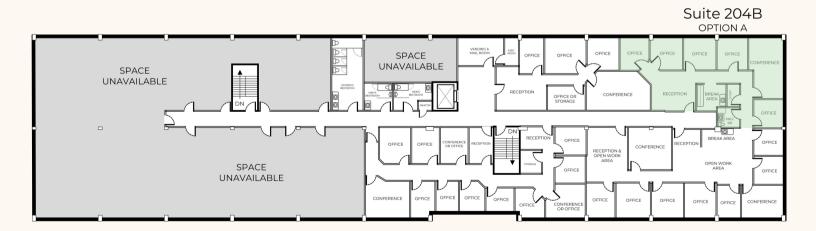

SUITE 204B, OPTION A | APPROX. 1,621 RSF

#### **SUITE FEATURES**

- Fully renovated space: new flooring & paint, LED light fixtures, & reworked suite layouts.
- Five windowed perimeter offices.
- Break area & private individual use restroom.
- Conference room, storage closet, & reception area.

## **SUITE OUTLINE**