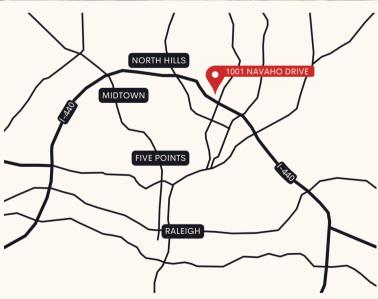

### **PROPERTY FEATURES**

- \$23.00/SF FS lease.
- ~4:1000 parking ratio.
- On-Site maintenance.
- Highly desirable location at the epicenter of two major developments (over \$1B each):
  - The Exchange
  - North Hills Innovation District
- Convenient location
  - o 0.2 miles from Duke Raleigh Hospital
  - o 0.3 miles from I-440 highway
  - o 0.5 miles from Midtown East
  - o 1.2 miles from North Hills Shopping Center