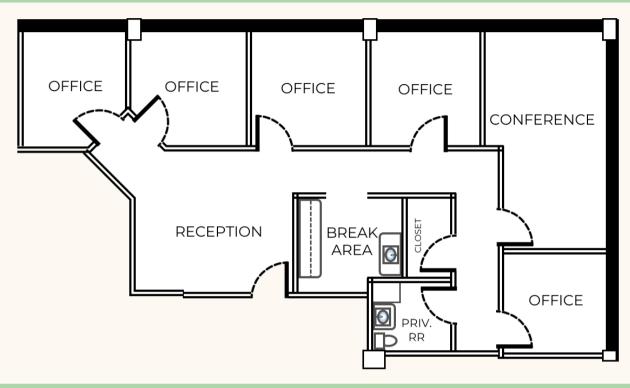

SUITE 204B, OPTION A | APPROX. 1,621 RSF

#### **SUITE FEATURES**

- Fully renovated space: new flooring & paint, LED light fixtures, & reworked suite layouts.
- Five windowed perimeter offices.
- Break area & private individual use restroom.
- Conference room, storage closet, & reception area.

## **SUITE OUTLINE**