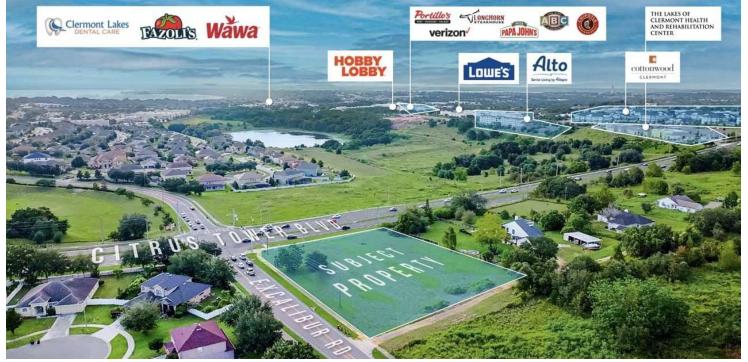

## LOCATION OVERVIEW

Excalibur Rd boasts a fantastic opportunity to develop in Central Florida's fastest-growing cities. The property has great visibility, frontage, and is at a lighted intersection. Strategically located near Healthcare, Schools, Retail, Restaurants, a Wealth of Residential development, and just south of Orlando Health's South Lake Hospital Campus.

For Sale

#### **PROPERTY HIGHLIGHTS**

- Close Proximity to Orlando Health's South Lake Hospital
- Close Proximity to Advent Health's New Health Park
- Lighted Intersection
- Excellent Access
- Commercial Zoning

PRESENTED BY BRIAN GRANDSTAFF 407.370.3211 briang@millenia-partners.con

MICHAEL CURTIS 407.952.0089 mcurtis@millenia-partners.com

## ADDITIONAL PHOTOS

## EXCALIBUR ROAD, CLERMONT, FL 34711 1.43 AC Land Parcel







PRESENTED BY BRIAN GRANDSTAFF 407.370.3211 briang@millenia-partners.con

MICHAEL CURTIS 407.952.0089 mcurtis@millenia-partners.com

## For Sale

### LOCATION MAP

## 1.43 AC Land Parcel



PRESENTED BY BRIAN GRANDSTAFF 407.370.3211 briang@millenia-partners.co

MICHAEL CURTIS 407.952.0089 mcurtis@millenia-partners.com

## For Sale

/

### **DEMOGRAPHICS MAP & REPORT**

# 1.43 AC Land Parcel

For Sale



| POPULATION           | 1 MILE | 3 MILES | 5 MILES |
|----------------------|--------|---------|---------|
| Total Population     | 6,982  | 61,439  | 99,448  |
| Average Age          | 40     | 44      | 43      |
| Average Age (Male)   | 39     | 43      | 42      |
| Average Age (Female) | 41     | 45      | 44      |
| HOUSEHOLDS & INCOME  | 1 MILE | 3 MILES | 5 MILES |
| Total Hous