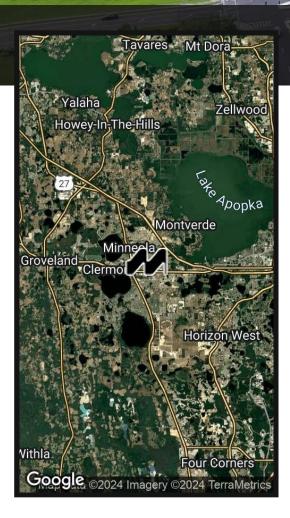

### LOCATION MAP

## LOCATION OVERVIEW

Excalibur Rd boasts a fantastic opportunity to develop in Central Florida's fastest-growing cities. The property has great visibility, frontage, and is at a lighted intersection. Strategically located near Healthcare, Schools, Retail, Restaurants, a Wealth of Residential development, and just south of Orlando Health's South Lake Hospital Campus.