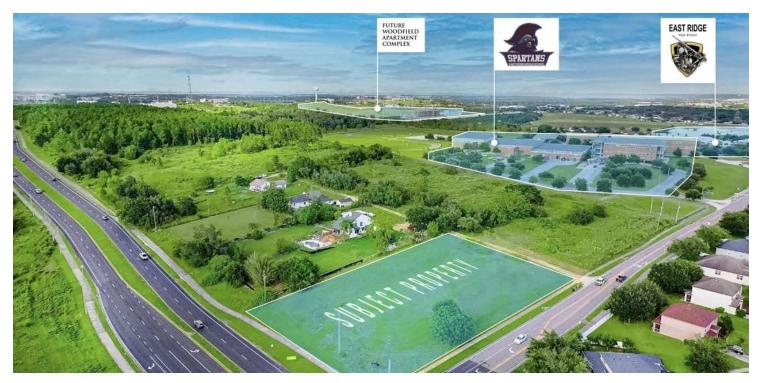

LOCATION OVERVIEW

Excalibur Rd boasts a fantastic opportunity to develop in Central Florida's fastest-growing cities. The property has great visibility, frontage, and is at a lighted intersection. Strategically located near Healthcare, Schools, Retail, Restaurants, a Wealth of Residential development, and just south of Orlando Health's South Lake Hospital Campus.

For Sale

#### **PROPERTY HIGHLIGHTS**

- Close Proximity to Orlando Health's South Lake Hospital
- Close Proximity to Advent Health's New Health Park
- Lighted Intersection
- Excellent Access
- Commercial Zoning

PRESENTED BY BRIAN GRANDSTAFF 407.370.3211 briang@millenia-partners.con

MICHAEL CURTIS 407.952.0089 mcurtis@millenia-partners.com

## ADDITIONAL PHOTOS

## EXCALIBUR ROAD, CLERMONT, FL 34711 1.43 AC Land Parcel







PRESENTED BY BRIAN GRANDSTAFF 407.370.3211 briang@millenia-partners.con

MICHAEL CURTIS 407.952.0089 mcurtis@millenia-partners.com

## For Sale

### LOCATION MAP

## 1.43 AC Land Parcel



PRESENTED BY BRIAN GRANDSTAFF 407.370.3211 briang@millenia-partners.co

MICHAEL CURTIS 407.952.0089 mcurtis@millenia-partners.com

## For Sale

/

### **DEMOGRAPHICS MAP & REPORT**

# 1.43 AC Land Parcel

For Sale



| POPULATION           | 1 MILE | 3 MILES | 5 MILES |
|----------------------|--------|---------|---------|
| Total Population     | 6,982  | 61,439  | 99,448  |
| Average Age          | 40     | 44      | 43      |
| Average Age (Male)   | 39     | 43      | 42      |
| Average Age (Female) | 41     | 45      | 44      |
| HOUSEHOLDS & INCOME  | 1 MILE | 3 MILES | 5 MILES |
| Total Househ