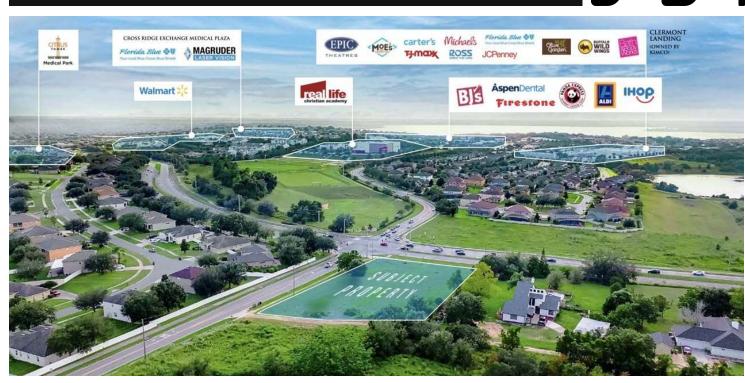

nd many others spend at least part of their year here improving their abilities in their sport of choice. Because of this, the state-of-the-art National Training Center is the top destination for athletes of all ages from around the nation and the world.

The local terrain is another highlight for athletes, and not only for training. The numerous lakes in the area, as well as the natural hills of the Florida ridge, are favored by a range of athletes from swimmers to runners and cyclists, and it's one of the reasons why many large-scale sporting events are held here, including the Great Florida Triathlon.

PRESENTED BY

BRIAN GRANDSTAFF 407.370.3211 briang@millenia-partners.cor MICHAEL CURTIS 407.952.0089 mcurtis@millenia-partners.com For Sale

### EXECUTIVE SUMMARY

# 1.43 AC Land Parcel



### **OFFERING SUMMARY**

| Sale Price:   | Subject To Offer |
|---------------|------------------|
| Available SF: | +/- 10,000 SF    |
| Lot Size:     | 1.43 Acres       |
| Zoning:       | Commercial       |

## LOCATION OVERVIEW

Excalibur Rd boasts a fantastic opportunity to develop in Central Florida's fastest-growing cities. The property has great visibility, frontage, and is at a lighted intersection. Strategically located near Healthcare, Schools, Retail, Restaurants, a Wealth of Residential development, and just south of Orlando Health's South Lake Hospital Campus.

For Sale

#### **PROPERTY HIGHLIGHTS**

- Close Proximity to Orlando Health's South Lake Hospital
- Close Proximity to Advent Health's New Health Park
- Lighted Intersection
- Excellent Access
- Commercial Zoning

P