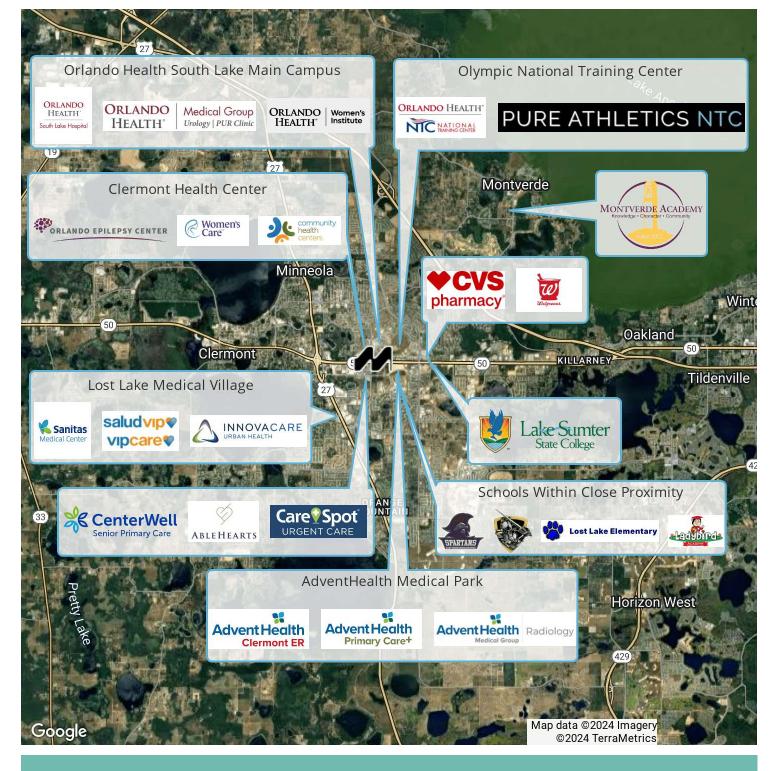

## Property Overview

SUBJECT PROPERT

Advent Health

Situated within close proximity to Orlando Health's South Lake Campus, The National Training Center, Advent Health Park and Clermont Landing with big box national tenants, Excalibur Rd provides excellent Visibility. In addition, end users can benefit from being located at a Lighted Intersection with excellent access.

## LOCATION OVERVIEW

Excalibur Rd boasts a fantastic opportunity to develop in Central Florida's fastest-growing cities. The property has great visibility, frontage, and is at a lighted intersection. Strategically located near Healthcare, Schools, Retail, Restaurants, a Wealth of Residential development, and just south of Orlando Health's South Lake Hospital Campus.

#### **PROPERTY HIGHLIGHTS**

- Close Proximity to Orlando Health's South Lake Hospital
- Close Proximity to Advent Health's New Health Park
- Lighted Intersection
- Excellent Access
- Commercial Zoning