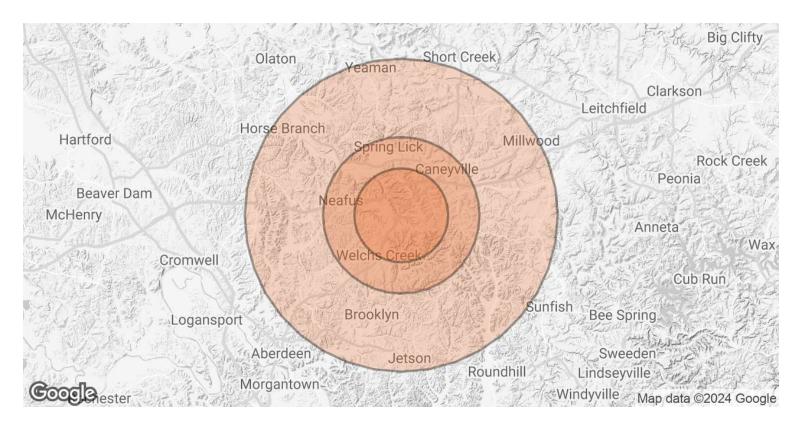

## **DEMOGRAPHICS MAP & REPORT**

| POPULATION           | 3 MILES | 5 MILES | 10 MILES |
|----------------------|---------|---------|----------|
| TOTAL POPULATION     | 587     | 2,255   | 7,425    |
| AVERAGE AGE          | 43      | 42      | 41       |
| AVERAGE AGE (MALE)   | 42      | 41      | 41       |
| AVERAGE AGE (FEMALE) | 44      | 43      | 42       |
|                      |         |         |          |

| HOUSEHOLDS & INCOME | 3 MILES   | 5 MILES   | 10 MILES  |
|---------------------|-----------|-----------|-----------|
| TOTAL HOUSEHOLDS    | 235       | 896       | 2,919     |
| # OF PERSONS PER HH | 2.5       | 2.5       | 2.5       |
| AVERAGE HH INCOME   | \$71,119  | \$67,994  | \$66,878  |
| AVERAGE HOUSE VALUE | \$194,164 | \$192,339 | \$190,153 |

Demographics data derived from AlphaMap