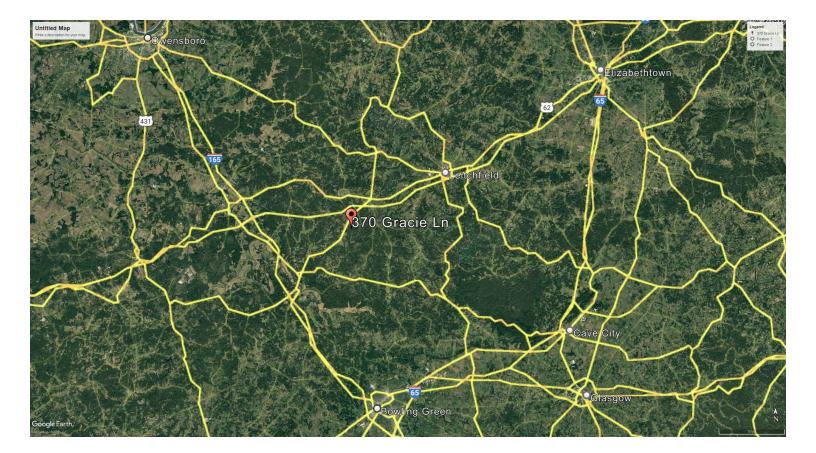

# Gracie Lane Acreage 370 gracie Lane

Caneyville, KY 42721

## **PROPERTY DESCRIPTION**

Introducing a prime investment opportunity located at 370 Gracie Lane in the Caneyville area. This expansive property offers significant road frontage, a large lot size ripe for development, and easy access to utilities and infrastructure. Situated in close proximity to major transportation routes, it's an ideal location for a range of land uses, from agricultural to recreational. Surrounded by breathtaking natural beauty and scenic views, this property holds the potential for future appreciation and numerous growth opportunities. Don't miss your chance to invest in this promising piece of land.