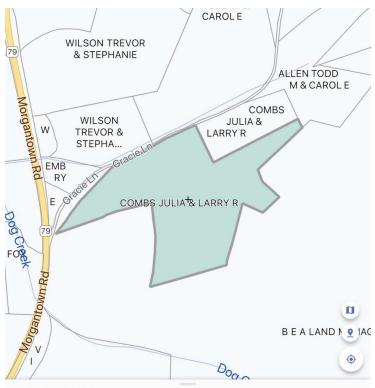

## **OFFERING SUMMARY**

| SALE PRICE: | \$125,000   |
|-------------|-------------|
| LOT SIZE:   | 28.22 Acres |

## **PROPERTY DESCRIPTION**

Introducing a prime investment opportunity located at 370 Gracie Lane in the Caneyville area. This expansive property offers significant road frontage, a large lot size ripe for development, and easy access to utilities and infrastructure. Situated in close proximity to major transportation routes, it's an ideal location for a range of land uses, from agricultural to recreational. Surrounded by breathtaking natural beauty and scenic views, this property holds the potential for future appreciation and numerous growth opportunities. Don't miss your chance to invest in this promising piece of land.

## **PROPERTY HIGHLIGHTS**

- Prime location in Caneyville area
- - Significant road frontage
- Large lot size for development potential
- Access to utilities and infrastructure
- Proximity to major transportation routes
- Surrounded by natural beauty and scenic views