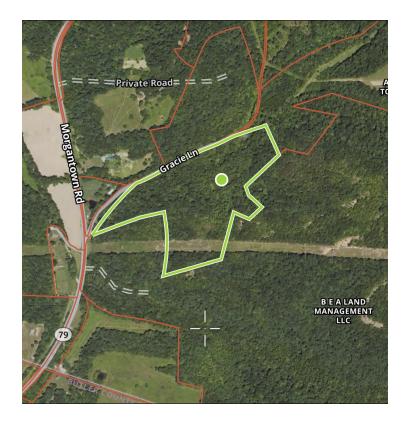

# Gracie Lane Acreage 370 gracie Lane

Caneyville, KY 42721

## **PROPERTY DESCRIPTION**

Introducing a prime investment opportunity located at 370 Gracie Lane in the Caneyville area. This expansive property offers significant road frontage, a large lot size ripe for development, and easy access to utilities and infrastructure. Situated in close proximity to major transportation routes, it's an ideal location for a range of land uses, from agricultural to recreational. Surrounded by breathtaking natural beauty and scenic views, this property holds the potential for future appreciation and numerous growth opportunities. Don't miss your chance to invest in this promising piece of land.

## **PROPERTY HIGHLIGHTS**

- Prime location in Caneyville area
- - Significant road frontage
- Large lot size for development potential
- Access to utilities and infrastructure
- Proximity to major transportation routes
- Surrounded by natural beauty and scenic views