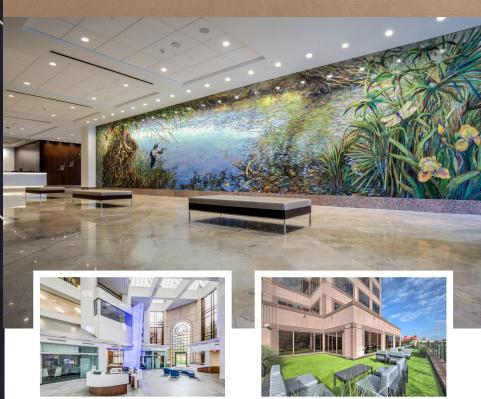

## About The Property

Located in the heart of downtown and in a prime location along the San Antonio River Walk, Weston Centre is within walking distance to city and county offices, restaurants, shopping, hotels, and the city's tech district.

The building also features all of the Class A amenities a tenant could want, including an attached parking garage, fitness center, on-site banking, coffee shop, restaurant, outdoor public space, 24-hour building access and courtesy officers.