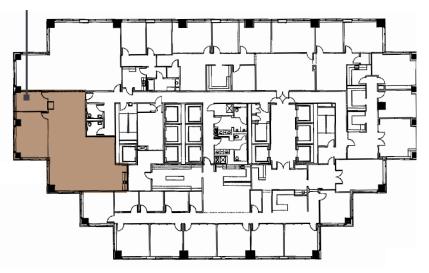

thin walking distance to city and county offices, restaurants, shopping, hotels, and the city's tech district.

The building also features all of the Class A amenities a tenant could want, including an attached parking garage, fitness center, on-site banking, coffee shop, restaurant, outdoor public space, 24-hour building access and courtesy officers.

## Availability

Suite 1380: 2,123 SF (360 Virtual (Exp: 11/30/2026)





For More Info, Contact \_\_\_\_\_\_ Zander Thomas, Senior Associate 210.298.8541 | zander.thomas@streamrealty.com

Talaya Frazier, Analyst 210.298.8559 | talaya.frazier@streamrealty.com

# Sublease

# 2,123 SF Class A Office Space Available





# Weston Centre 112 E. Pecan St. San Antonio, Texas 78205



## Available Floorplan

Suite 1380: 2,123 SF (Exp: 11/30/2026)



## For More Info, Contact

Zander Thomas, Senior Associate 210.298.8541 | zander.thomas@streamrealty.com

Talaya Frazier, Analyst 210.298.8559 | talaya.frazier@streamrealty.com

Copyright © 2024 Stream Realty Partners, All rights reserved.

The information contained herein was obtained from sources believed reliable; however, Stream Realty Partners, L.P. make no guarantees, warranties, or representations as to the completeness or accuracy thereof. The presentation of this property is submitted subject to errors, change of price, or conditions, prior sale or lease, or withdrawal without notice.