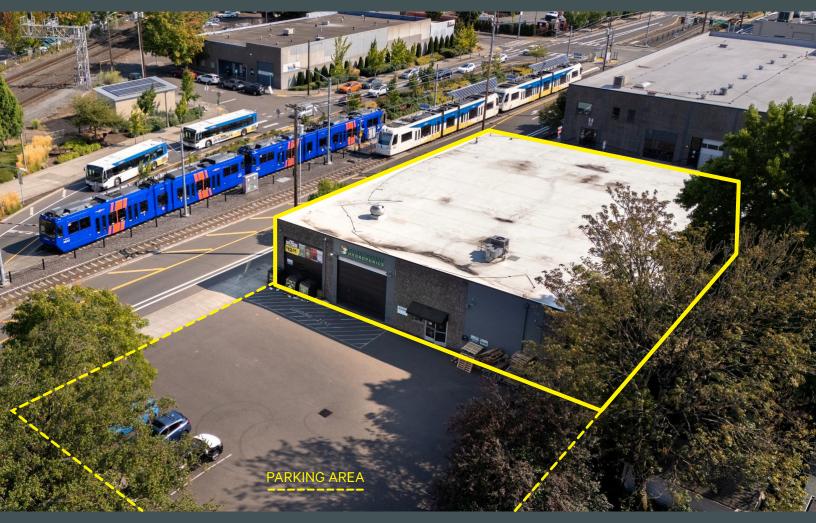

#### **Property Highlights**

- + Shell: 12,000 SF Concrete Tilt-up
- + Office: 1,260 SF
- + Lot Size: 19,828 SF
- + Parking/Yard: 11 off-street spaces, or 7,828 SF of yard
- + Ceiling Height: 16'
- + Loading: 3 Grade Level; 14'X12', 14'X16', and 14'X14'
- + Zoning: EG-1, City of Portland
- + 2023 Taxes: \$18,736

### Industrial | For Lease

Check out this centrally located jewel box in the coveted Brooklyn neighborhood of SE Portland. This property features a straight forward design and a rare off-street parking/yard area that is dedicated to the building. Catch the bus or use the light rail station across the street to commute to this functional close-in gem.