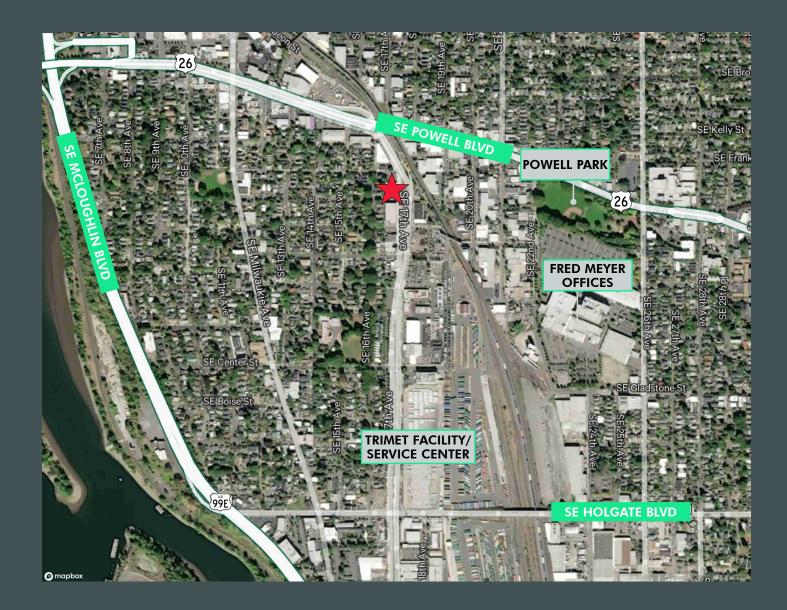

### Industrial | For Lease

Check out this centrally located jewel box in the coveted Brooklyn neighborhood of SE Portland. This property features a straight forward design and a rare off-street parking/yard area that is dedicated to the building. Catch the bus or use the light rail station across the street to commute to this functional close-in gem.