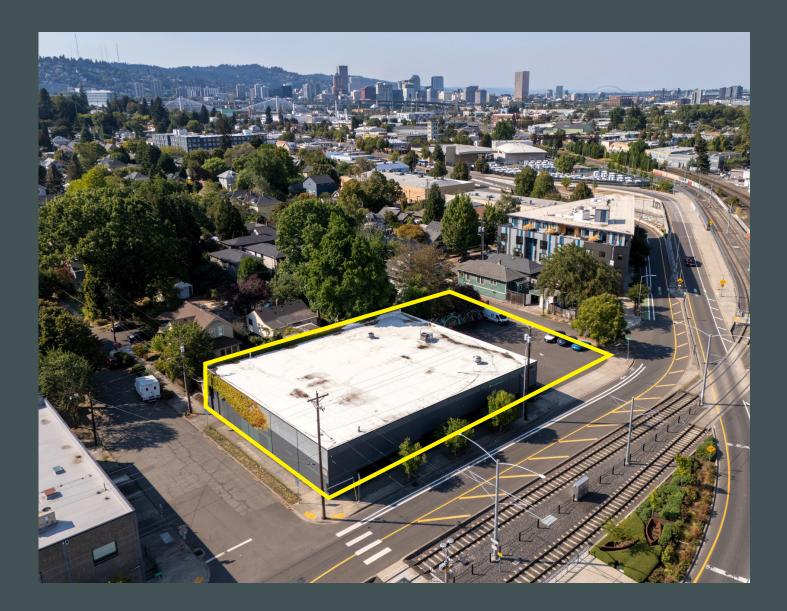

### Industrial | For Lease

Check out this centrally located jewel box in the coveted Brooklyn neighborhood of SE Portland. This property features a straight forward design and a rare off-street parking/yard area that is dedicated to the building. Catch the bus or use the light rail station across the street to commute to this functional close-in gem.