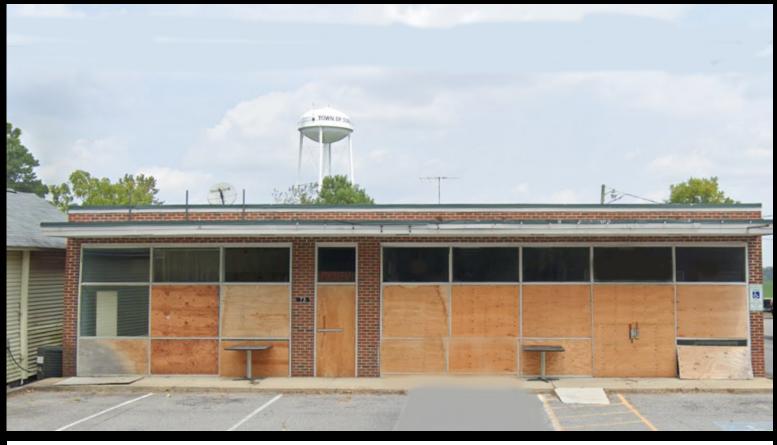

# RETAIL BUILDING FOR LEASE

## 73-79 COLONIAL TRAIL EAST | SURRY, VA 23883

### • FREESTANDING RETAIL BUILDING

- Ample square footage for versatile usage
- · Modern amenities and customizable layouts
- · Prominent visibility and convenient accessibility
- Ideal location for diverse businesses
- Strategic positioning for high traffic exposure
- Functional space tailored to business needs
- · Well-suited for establishing a thriving commercial presence