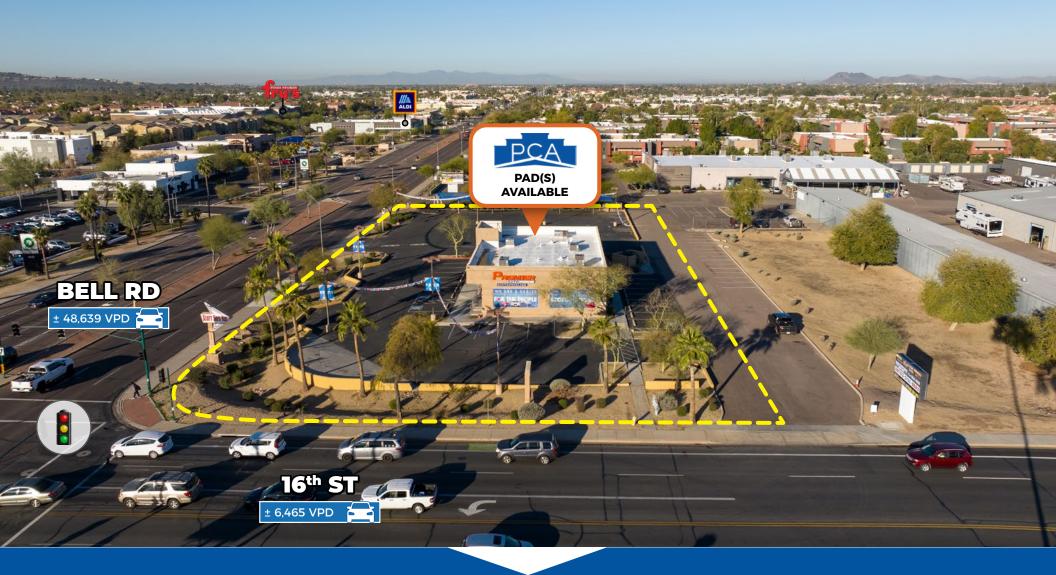

# aerial

HARD CORNER PAD(S) AVAILABLE | GROUND LEASE OR BTS

16<sup>™</sup>ST & BELL RD

NWC

# wide aerial

HARD CORNER PAD(S) AVAILABLE | GROUND LEASE OR BTS

16<sup>TH</sup>ST & BELL RD

NWC

### LOCATION HIGHLIGHTS

- >> Hard corner PAD(s) available on Bell Road.
- Monuement Sign
- Signalized Intersection
- >> Parcel 1: ±28,344 SF
- >> Parcel 2: ±33,890 SF
- **Total:** ±62,234 SF

NWC

### BELL RD

- **E ±58,973** VPD (EB & WB)
- ₩ ±48,639 VPD (EB & WB)

#### 16<sup>th</sup> ST

- **N** ±6,465 VPD (NB & SB)
- **S ±6,712** VPD (NB & SB)