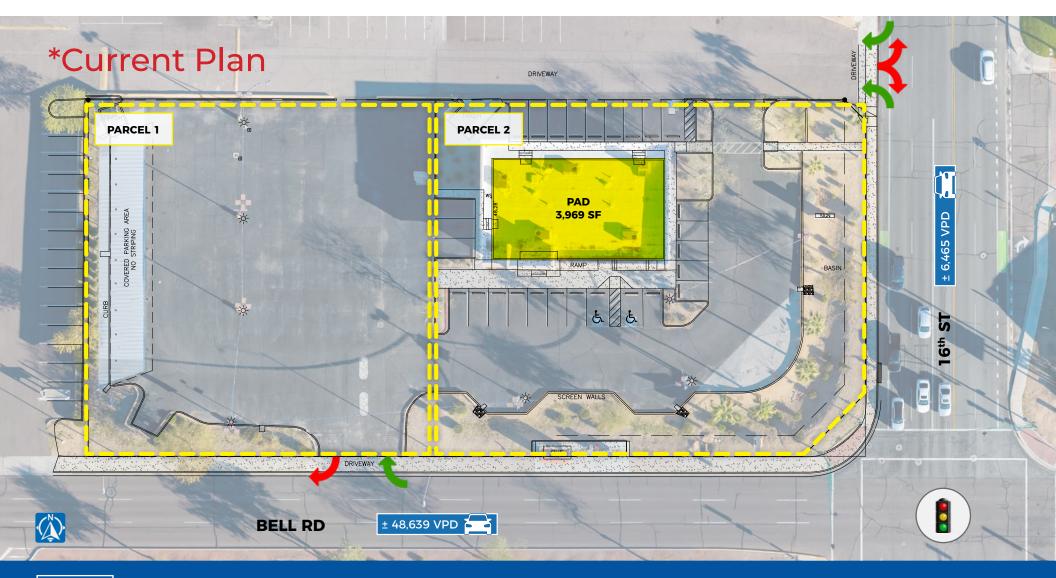

# site plan

NWC

## HARD CORNER PAD(S) AVAILABLE | GROUND LEASE OR BTS

16<sup>TH</sup>ST & BELL RD