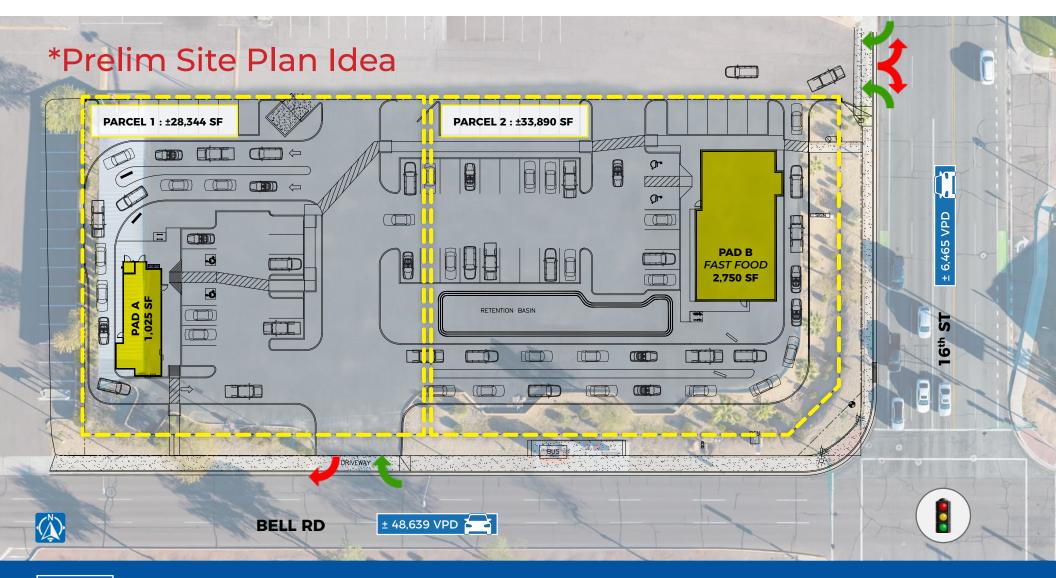

# site plan

NWC

## HARD CORNER PAD(S) AVAILABLE | GROUND LEASE OR BTS

16<sup>™</sup>ST & BELL RD

### LOCATION HIGHLIGHTS

- >> Hard corner PAD(s) available on Bell Road.
- Monuement Sign
- Signalized Intersection
- >> Parcel 1: ±28,344 SF
- >> Parcel 2: ±33,890 SF
- **Total:** ±62,234 SF

NWC