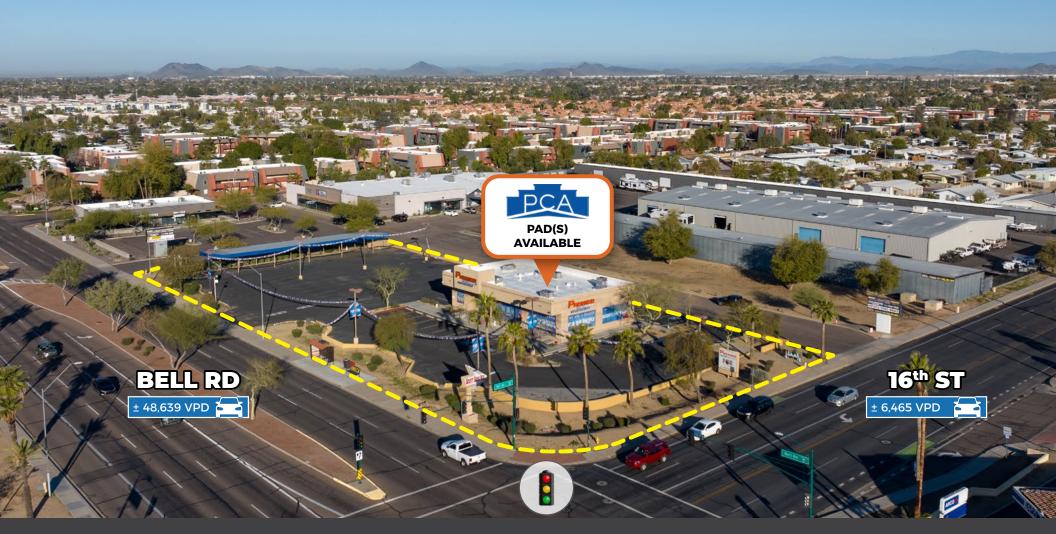

# aerial

HARD CORNER PAD(S) AVAILABLE | GROUND LEASE OR BTS

16<sup>™</sup>ST & BELL RD

NWC

### LOCATION HIGHLIGHTS

- >> Hard corner PAD(s) available on Bell Road.
- Monuement Sign
- Signalized Intersection
- >> Parcel 1: ±28,344 SF
- >> Parcel 2: ±33,890 SF
- **Total:** ±62,234 SF

NWC

### BELL RD

- **E ±58,973** VPD (EB & WB)
- ₩ ±48,639 VPD (EB & WB)

#### 16<sup>th</sup> ST

- **N** ±6,465 VPD (NB & SB)
- **S ±6,712** VPD (NB & SB)