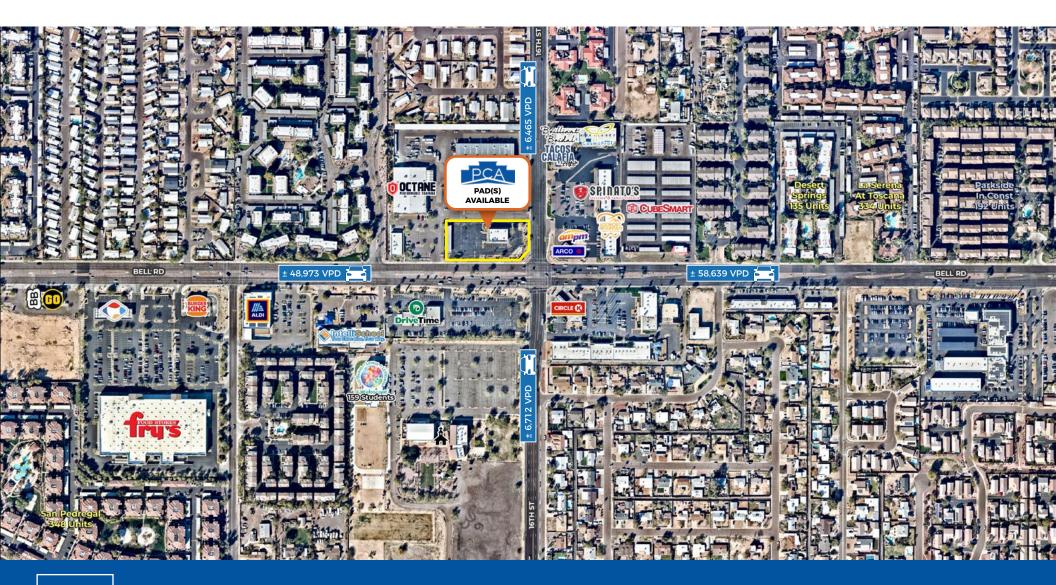

# aerial

HARD CORNER PAD(S) AVAILABLE | GROUND LEASE OR BTS

16<sup>™</sup>ST & BELL RD

NWC

### **NEIGHBORING TENANTS**