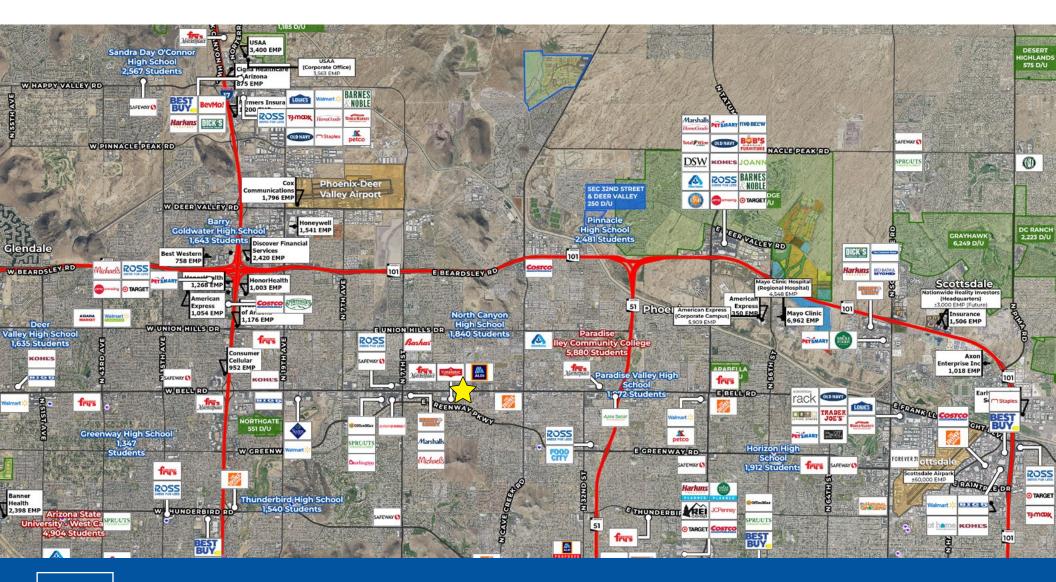

# wide aerial

HARD CORNER PAD(S) AVAILABLE | GROUND LEASE OR BTS

16<sup>TH</sup>ST & BELL RD

NWC