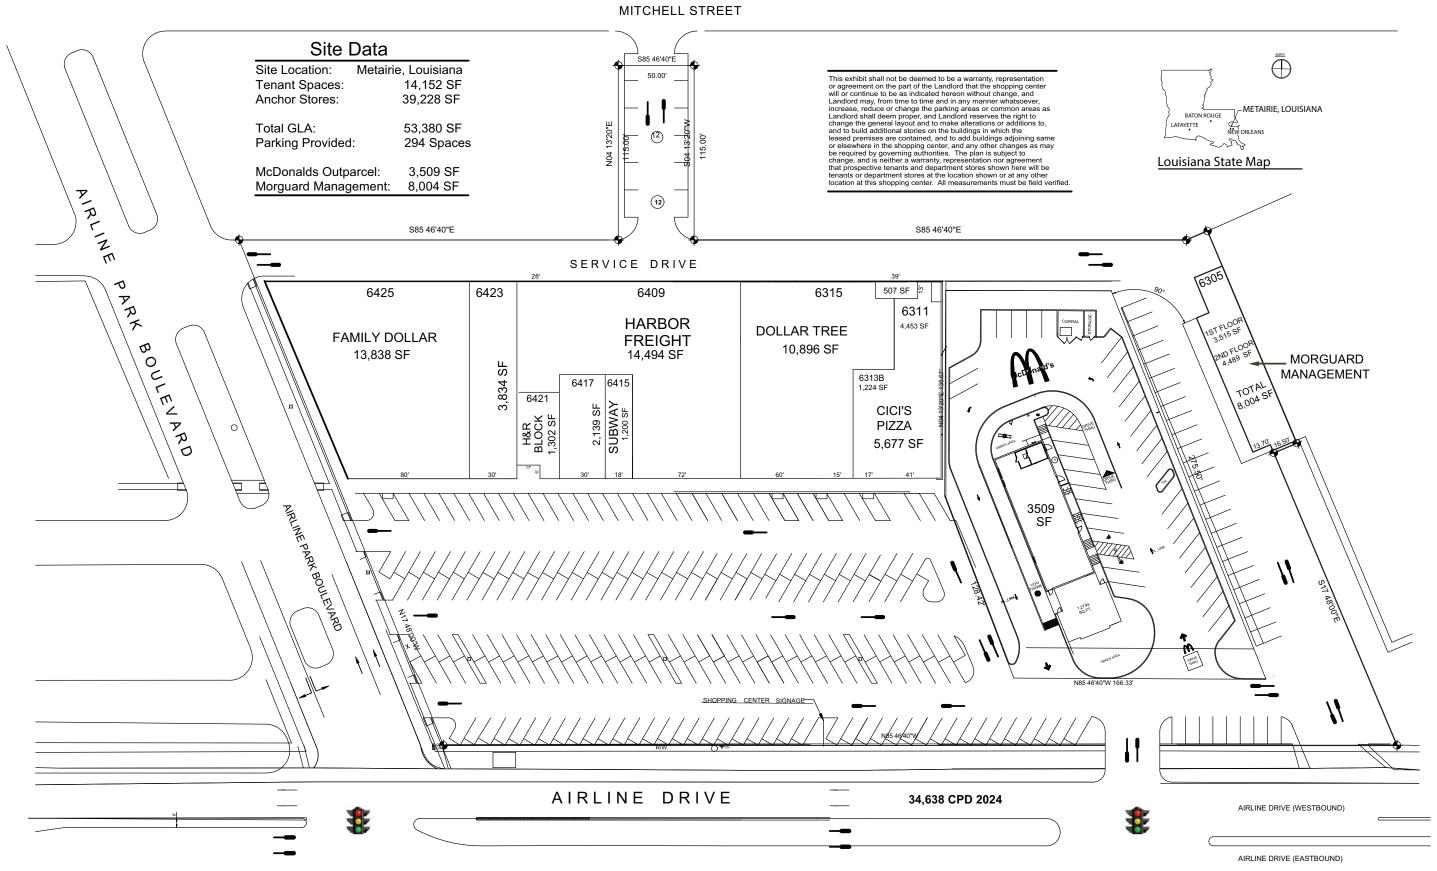

#### **CENTER PROFILE**

| Total Square Feet         | 53,380 |
|---------------------------|--------|
| Number of Stores/Services | 7      |
| Number of Levels          | 1      |
| Number of Parking Spaces  | 295    |

#### **MAJOR TENANTS**

Family Dollar 13,838 SF Harbor Freight 14,494 SF Dollar Tree 10,896 SF

#### **Daily Vehicle Count**

Airline Highway 34,638

AIRLINE PARK SHOPPING CENTER 6125-6425 Airline Drive Metairie, LA 70003

## **AIRLINE PARK SHOPPING CENTER**

TENANT LIST

| RESTAURANT/FOOD                                |                      |
|------------------------------------------------|----------------------|
| CiCi's Pizza<br>McDonald's<br>Subway           | 6311<br>6309<br>6415 |
| SERVICES                                       |                      |
| H&R Block                                      | 6421                 |
| MAJOR TENANTS                                  |                      |
| Dollar Tree<br>Family Dollar<br>Harbor Freight | 6315<br>6425<br>6409 |