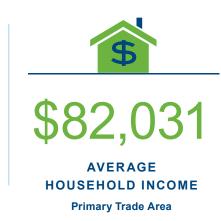

#### 5 Mile

| Population               | 245,112  |
|--------------------------|----------|
| Number of Households     | 102,937  |
| Average Household Income | \$82,031 |