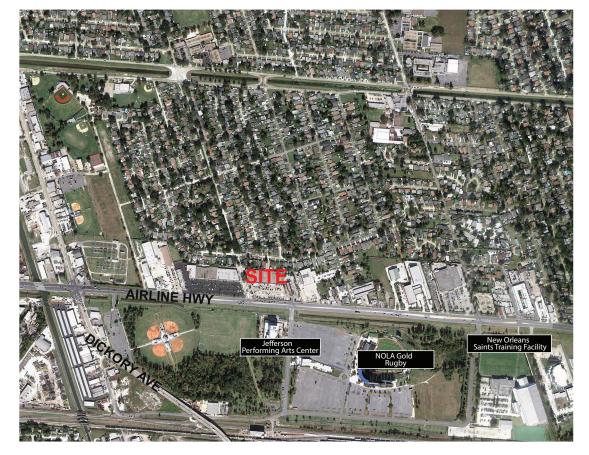

Airline Park Shopping Center is a 53,380 square foot neighborhood shopping center located in Metairie, Louisiana, at the northeast corner of Airline Drive (Highway 61) and Airline Park Boulevard, four miles from the Louis Armstrong International Airport.