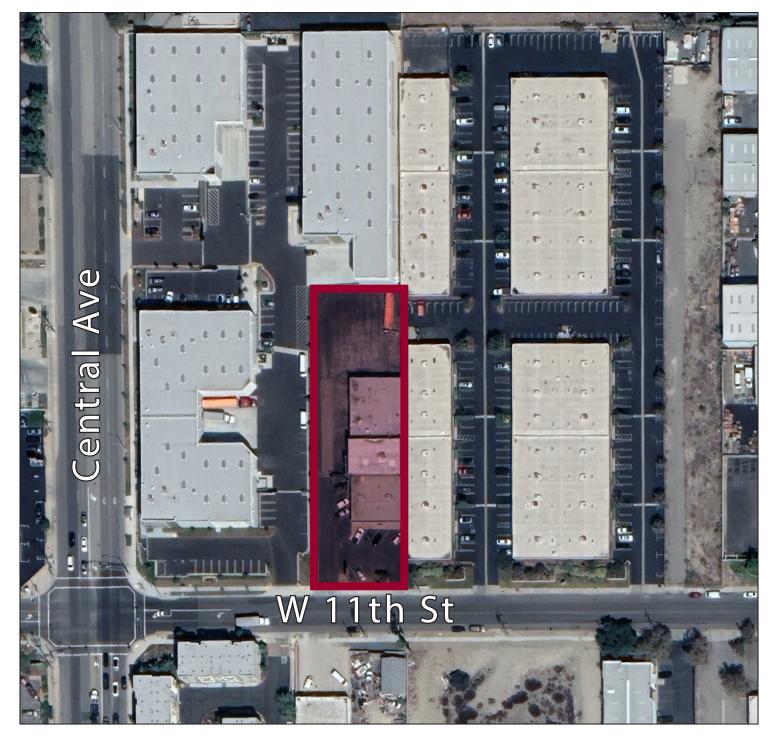

## FOR SALE | ±12,000 SF OF INDUSTRIAL SPACE

## 1953 W 11TH STREET UPLAND, CA 91786

## AERIAL