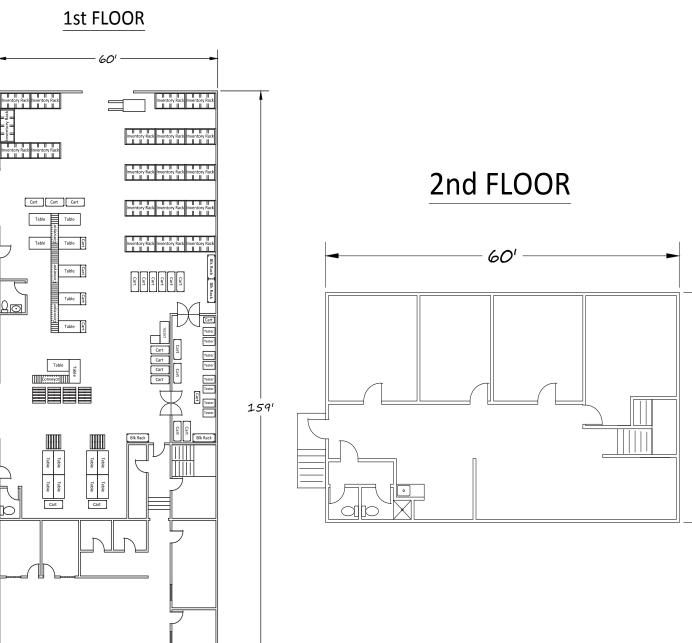

## FOR SALE | ±12,000 SF OF INDUSTRIAL SPACE

## 1953 W 11TH STREET UPLAND, CA 91786

36'

## **FLOOR PLAN**

ENTRY