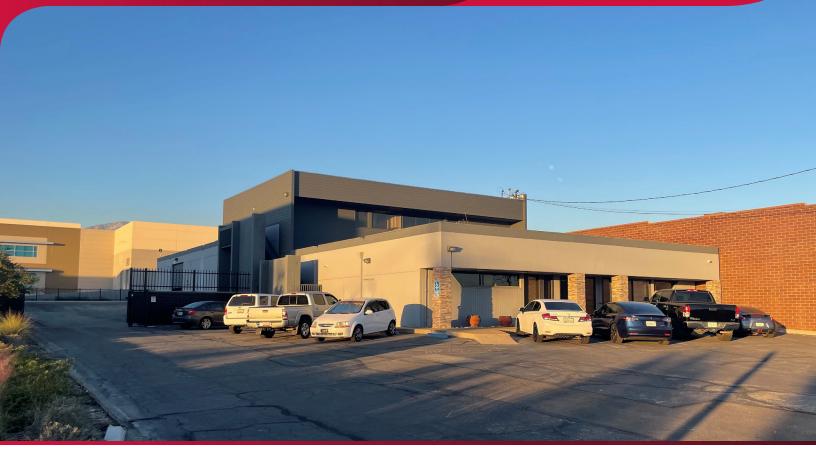

# FOR SALE | ±12,000 SF OF INDUSTRIAL SPACE

## 1953 W 11TH STREET UPLAND, CA 91786

## **PROPERTY FEATURES**

- Freestanding Industrial Building for sale
- Large ±0.79 Acre Lot
- Approximately ±4,800 SF of office space
- Large fenced private yard area
- Power: 200A; 120/240V
- 9' 15' Clear Height
- Recent improvements completed
- 3 ground level doors
- Excellent owner user opportunity
- Asking Price \$4,100,000
- 10% SBA loan possible