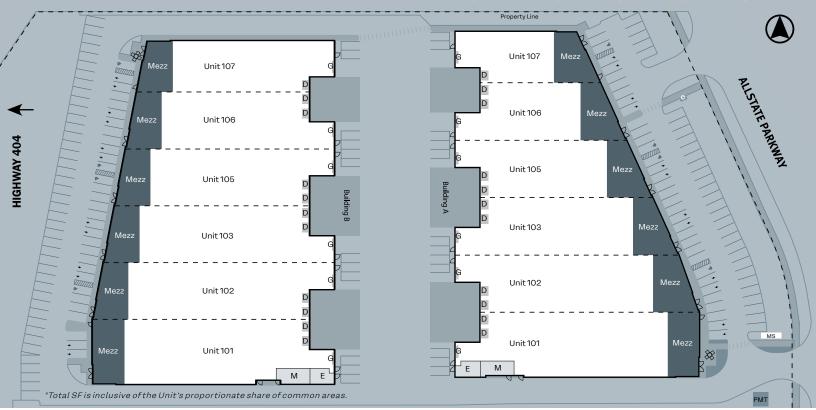

### **UNIT BREAKDOWN**

#### BUILDING B-190 ALLSTATE PARKWAY | 83,407 SF

#### BUILDING A - 180 ALLSTATE PARKWAY | 76,155 SF

| Unit | Unit<br>Footprint SF | Mezz SF | Total SF | Loading  | Parking | Unit | Unit<br>Footprint SF | Mezz SF | Total SF | Loading  | Parking |
|------|----------------------|---------|----------|----------|---------|------|----------------------|---------|----------|----------|---------|
| 101  | 14,786               | 2,081   | 16,867   | 2 D, 1G  | 17      | 101  | 14,594               | 2,080   | 16,674   | 2 D,1 G  | 16      |
| 102  | 12,996               | 1,754   | 14,750   | 2 D, 1 G | 14      | 102  | 12,947               | 2,117   | 15,064   | 2 D,1 G  | 15      |
| 103  | 12,361               | 1,763   | 14,124   | 2 D, 1G  | 14      | 103  | 11,592               | 1,938   | 13,530   | 2 D,1 G  | 13      |
| 105  | 11,716               | 1,763   | 13,479   | 2 D, 1G  | 13      | 105  | 10,054               | 1,937   | 11,991   | 2 D,1 G  | 12      |
| 106  | 11,072               | 1,763   | 12,835   | 2 D, 1G  | 12      | 106  | 8,517                | 1,937   | 10,454   | 2 D,1 G  | 10      |
| 107  | 9,747                | 1,605   | 11,352   | 1 D, 1G  | 12      | 107  | 6,619                | 1,823   | 8,442    | 1 D, 1 G | 8       |