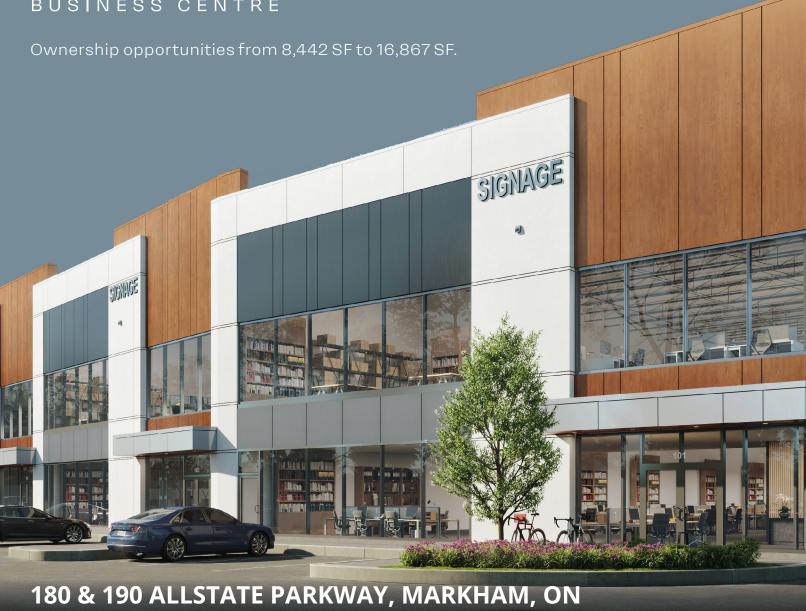

# Maverick

BUSINESS CENTRE

### **OPPORTUNITY**

Located within the City of Markham, **Maverick Business Centre** offers owners and investors the opportunity to own high-quality industrial space, with unit sizes ranging from 8,442 SF to 16,867 SF. Developed by Beedie, one of Canada's largest industrial developers, Maverick Business Centre is unmatched in delivering industry-leading specifications and cost-saving building efficiencies.