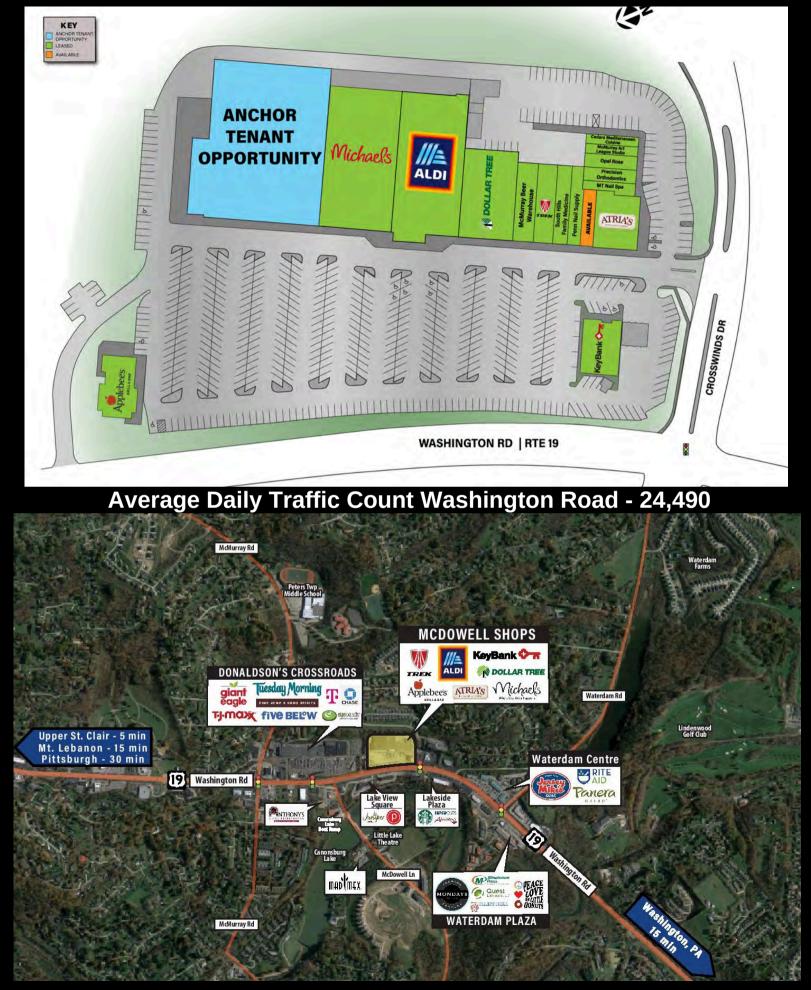

## McDowell Shops

Michaels

4041-4073 Washington Road McMurray, PA 15317

an alound of security of any party

HOME

MT

ELOL

| <b>DEMOGRAPHICS</b>  | <u>2 Miles</u> | <u>5 Miles</u> | 10 Miles  |
|----------------------|----------------|----------------|-----------|
| POPULATION           | 15,285         | 82,102         | 315,366   |
| HOUSEHOLDS           | 5,835          | 32,590         | 132,684   |
| DAYTIME EMPLOYEES    | 7,945          | 32,660         | 137,725   |
| AVG HOUSEHOLD INCOME | \$147,427      | \$123,443      | \$107,604 |

Retail For Lease 40,000 SF and 1,520 SF

ATRIAS

Erin Bell Hirt- Director of Real Estate 400 Mosites Way-Suite 100, Pittsburgh, PA 15205 ebell@mosites.com | p-412-923-2255 x267 | c-724-344-3774