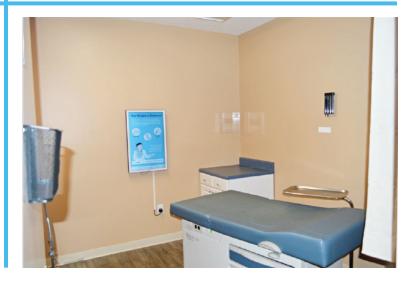

### Medical & General Office Space

- Located 1.5 mile west of US 17 on Kingsley Ave
- Suited for medical or general office users
- > Traffic Count: 26,500 ± AADT on Kingsley Ave
- > Available SF: 4579± SF. Two suites
- Located in a densely populated area