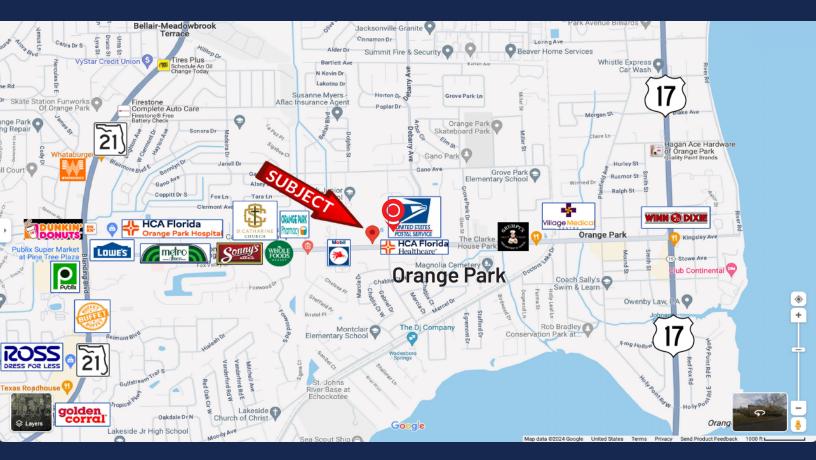

### Medical & General Office Space

- Located 1.5 mile west of US 17 on Kingsley Ave
- Suited for medical or general office users
- > Traffic Count: 26,500 ± AADT on Kingsley Ave
- > Available SF: 4579± SF. Two suites
- Located in a densely populated area

## Property Address

1409 Kingsley Ave Orange Park, FL 32073

www.crossregions.com