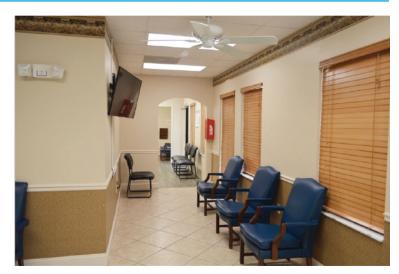

### Medical & General Office Space

- Located 1.5 mile west of US 17 on Kingsley Ave
- Suited for medical or general office users
- > Traffic Count: 26,500 ± AADT on Kingsley Ave
- > Available SF: 4579± SF. Two suites
- Located in a densely populated area

## Property Address

1409 Kingsley Ave Orange Park, FL 32073

www.crossregions.com