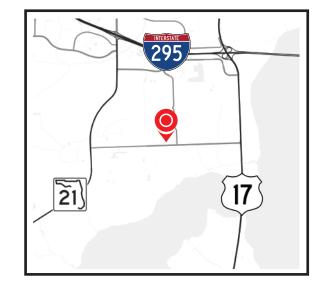

### Medical & General Office Space

- Located 1.5 mile west of US 17 on Kingsley Ave
- Suited for medical or general office users
- > Traffic Count: 26,500 ± AADT on Kingsley Ave
- > Available SF: 4579± SF. Two suites
- Located in a densely populated area

## Property Address

1409 Kingsley Ave Orange Park, FL 32073

www.crossregions.com