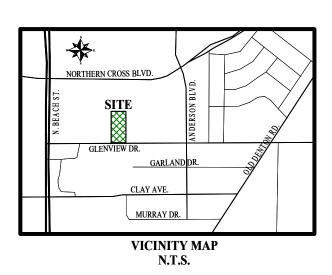

ANDERSON STREET
50' R.O.W.

1/2"IRF

**GLENVIEW DRIVE** (VARIABLE WIDTH R.O.W. - CONC. PAVING)

S 89°46'18" W 202.30'

**GUY** 

LOT 3A BLOCK 1 LOT 3A BLOCK 1 LOT 4A BLOCK 1 ELROY H. PAVLOVICH LOT 2A BLOCK 1 TIEM VAN BUI CASCADE HEIGHTS CASCADE HEIGHTS INST.# 10117000 CASCADE HEIGHTS CASCADE HEIGHTS INST.# 7948000 INST.# 10117000 D.R.T.C.T. 4112 GLENVIEW DR CAB. 388-B, PG. 146 CAB. 388-B, PG. 146 D.R.T.C.T. CAB. 388-B, PG. 146 CAB. 388-B, PG. 146 D.R.T.C.T. P.R.T.C.T. P.R.T.C.T. P.R.T.C.T. 4108 GLENVIEW DR P.R.T.C.T. 4108 GLENVIEW DE NHI QUACH INST.# NHI D.R.T.C.T. 4104 GLENVIEW DR