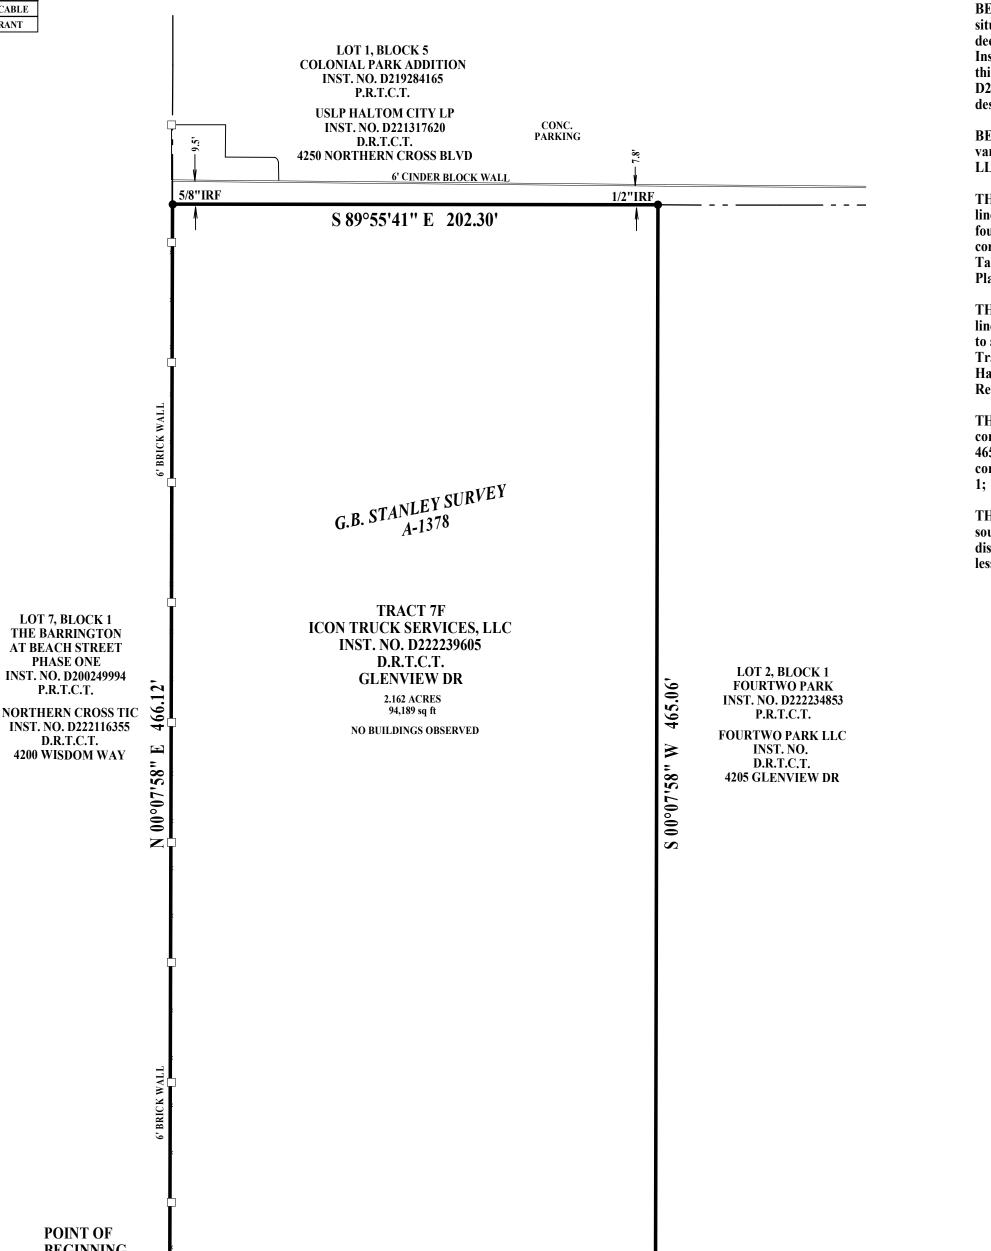

THE BARRINGTON

AT BEACH STREET

PHASE ONE

INST. NO. D200249994

P.R.T.C.T.

D.R.T.C.T.

4200 WISDOM WAY

**POINT OF BEGINNING** 

5' CONC. WALK

20.0' R.O.W. DEDICATION

## **PROPERTY DESCRIPTION:**

BEING a 2.162 acre tract of land in the G.B. Stanley Survey, Abstract Number 1378, situated in Tarrant County, Texas, and being all of that certain tract of land described in deed to Icon Truck Services, LLC, a Texas limited liability company, recorded in Instrument Number D222239605, Deed Records, Tarrant County, Texas. The bearings for this description are based on the bearings as they appear in Instrument Number D222239605, Deed Records, Tarrant County, Texas. Said 2.162 acre tract of land being described by metes and bounds as follows:

BEGINNING a 1/2" iron rod found in the north Right-of-Way line of Glenview Drive, a variable width public Right-of-Way and the southwest corner of said Icon Truck Services, LLC tract;

THENCE North 00°07'58" East, departing said north Right-of-Way line and along the west line of said Icon Truck Services, LLC tract, a distance of 466.12 Feet to a 5/8" iron rod found for the northwest corner of said Icon Truck Services, LLC Tract and the southwest corner of Lot 1, Block 5, Colonial Park Addition, an addition to the City of Haltom City, Tarrant County, Texas, according to the Plat recorded in Instrument Number D219284165, Plat Records, Tarrant County, Texas;

THENCE South 89°55'41" East, departing said west line and continuing along the common line of said Icon Truck Services, LLC tract and said Lot 1, Block 5, a distance of 202.30 Feet to a 1/2" iron rod found for the and the northeast corner of said Icon Truck Services, LLC Tract and the northwest corner of Lot 2, Block 1, Fourtwo Park, an addition to the City of Haltom City, Tarrant County, Texas, recorded in Instrument Number D222234853, Plat Records, Tarrant County, Texas;

THENCE South 00°07'58" West, departing said common line and continuing along the common line of said Icon Truck Services, LLC tract and said Lot 2, Block 1, a distance of 465.06 Feet to a 1/2" iron rod found in said north Right-of-Way line for the southeast corner of said Icon Truck Services, LLC tract and the southwest corner of said Lot 2, Block

THENCE South 89°46'18" West, departing said common line and continuing along the south line of said Icon Truck Services, LLC tract and said north Right-of-Way line, a distance of 202.30 Feet to the POINT OF BEGINNING and containing 2.162 Acres, more or