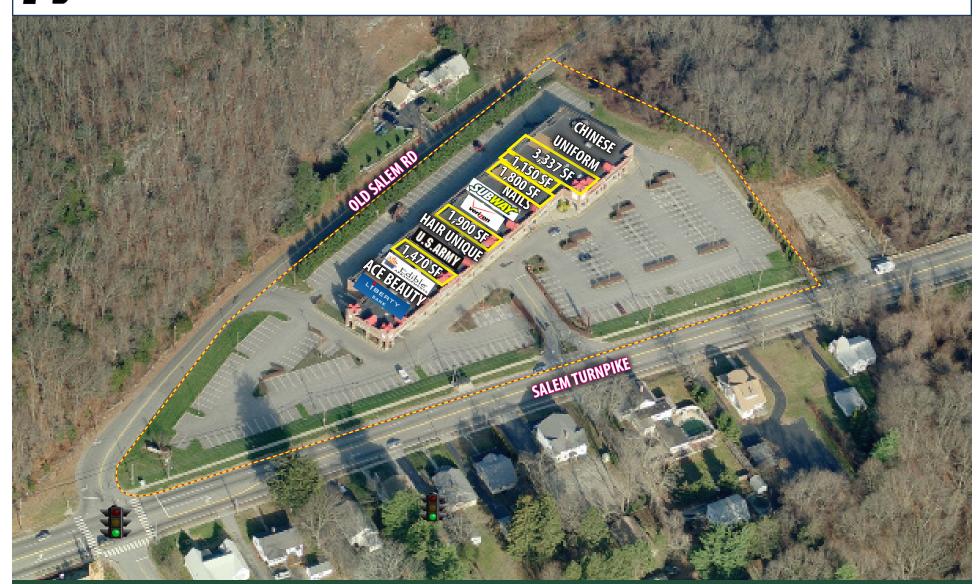

## **OLD SALEM RD**

Disclaimer: The site plan shows the approximate location, square footage, and configuration of the shopping center and adjacent areas, and is only illustrative of the size and relationship of the stores and common areas generally, all of which are subject to change. The showing of any names of tenants, parking spaces, square footage, curb-cuts or traffic controls shall not be deemed to be a representation or warranty that any tenants will be at the shopping center, the square footage is accurate, or that any parking spaces, curb-cuts or traffic controls do or will continue to exist. Moreover, any demographics set forth in this flyer are for illustrative purposes only and shall not be deemed a representation by Landlord of their accuracy.