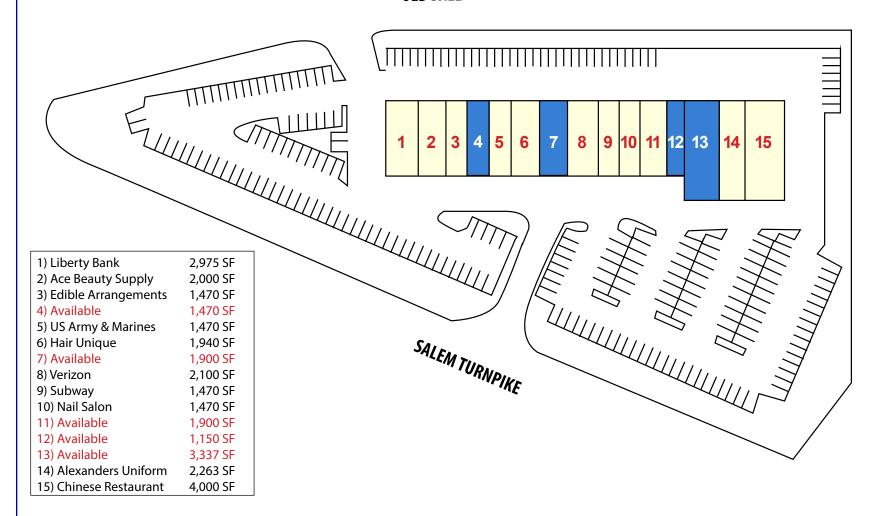

## Norwich, CT Salem Plaza, 77 Salem Turnpike

Jeff Litke Leasing / Property Manager 275 N Franklin Turnpike, PO Box 369, Ramsey, NJ 07446 | (201) 327-1919 | jlitke@pyramidgroup.biz Site Information Demographics **Availability** Unit 4: 1,470 SF 5 Miles 7 Miles 7 Miles Unit 7: 1,900 SF GLA: 31,086 SF **Unit 11:** 1,900 SF Parking Spaces: 220 76,775 124,830 Unit 12: 1,150 SF Population: 55,164 Parking Ratio: 7.08 per 1000 SF Unit 13: 3,337 SF Households: 21,654 29,995 46,193 \$77,756 \$69,222 \$74,437 Avg. HH Income: For more information contact: Jeff Litke

## **OLD SALEM RD**

Disclaimer: The site plan shows the approximate location, square footage, and configuration of the shopping center and adjacent areas, and is only illustrative of the size and relationship of the stores and common areas generally, all of which are subject to change. The showing of any names of tenants, parking spaces, square footage, curb-cuts or traffic controls shall not be deemed to be a representation or warranty that any tenants will be at the shopping center, the square footage is accurate, or that any parking spaces, curb-cuts or traffic controls do or will continue to exist. Moreover, any demographics set forth in this flyer are for illustrative purposes only and shall not be deemed a representation by Landlord of their accuracy.