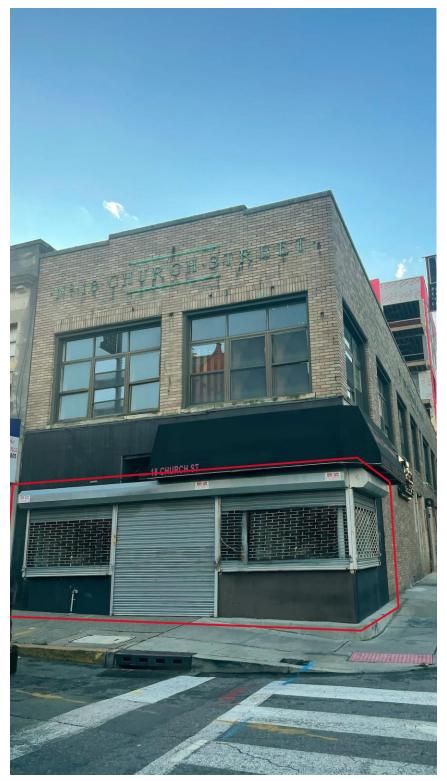

±825 SF Retail for Lease

pecifications

±825 SF AVAILABLE SPACE

Ideal for Office, Restaurant, Coffee Shop, Barber Shop, Nail Salon, Other Retail Stores

In Downtown Paterson,

1 Block from Municipal Court
and Dept. of Motor Vehicles
LOCATION