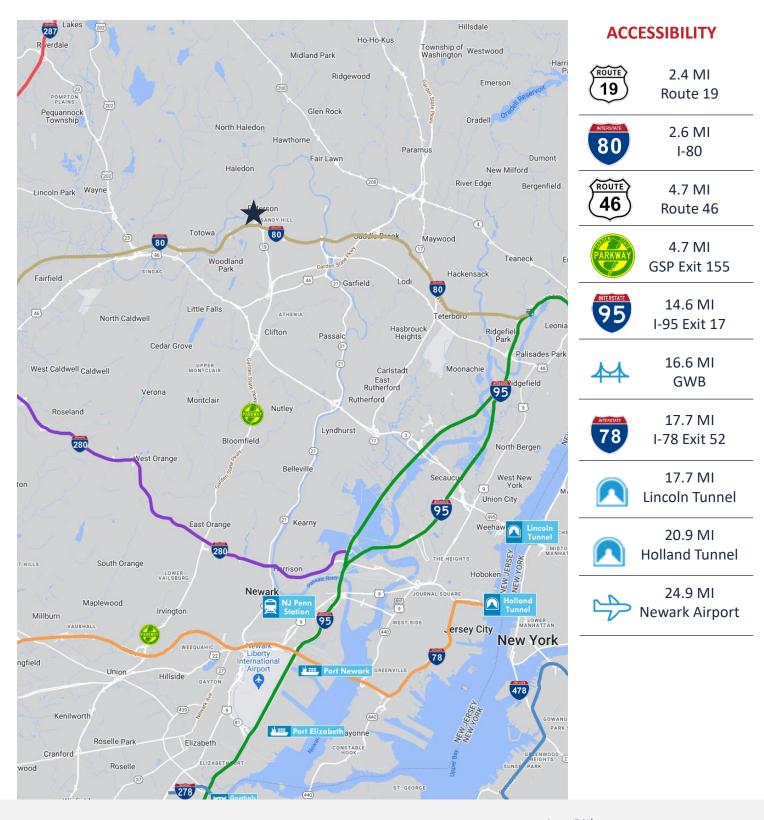

Approx. 2.4 Miles to Route 19 Approx. 2.6 Miles to I-80 Approx. 4.7 Miles to Route 46 Approx. 4.7 Miles to GSP Exit 155 ACCESSIBILITY

For additional property information or to arrange an inspection, please contact the exclusive broker: