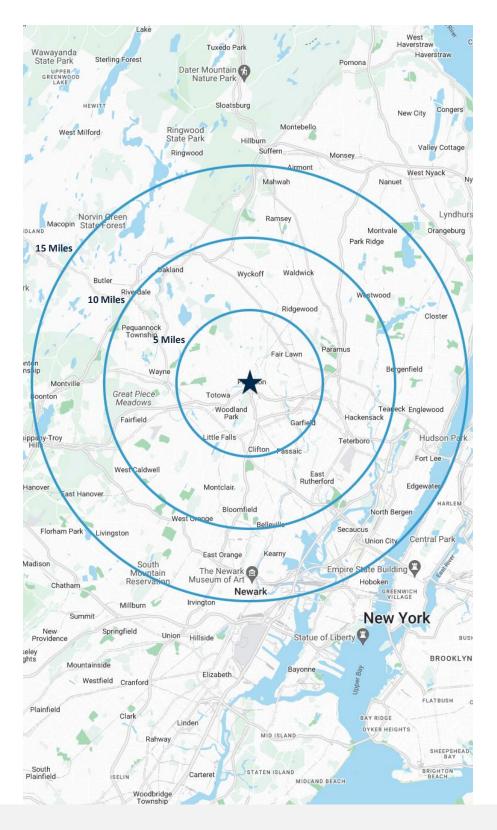

## **5 MILES**

Total Population: 549,772

Households: 189,052

Median Household Income: \$98,800

Average Household Size: 2.9

Transportation to Work: 273,336

Labor Force: 437,781

## 10 MILES

Total Population: 1.47M

Households: 535,878

Median Household Income: \$119,157

• Average Household Size: 2.7

Transportation to Work: 757,415

Labor Force: 1.19M

## 15 MILES

Total Population: 4.56M

Households: 1.78M

Median Household Income: \$103,797

Average Household Size: 2.5

Transportation to Work: 2.31M

Labor Force: 3.72M

For additional property information or to arrange an inspection, please contact the exclusive broker: