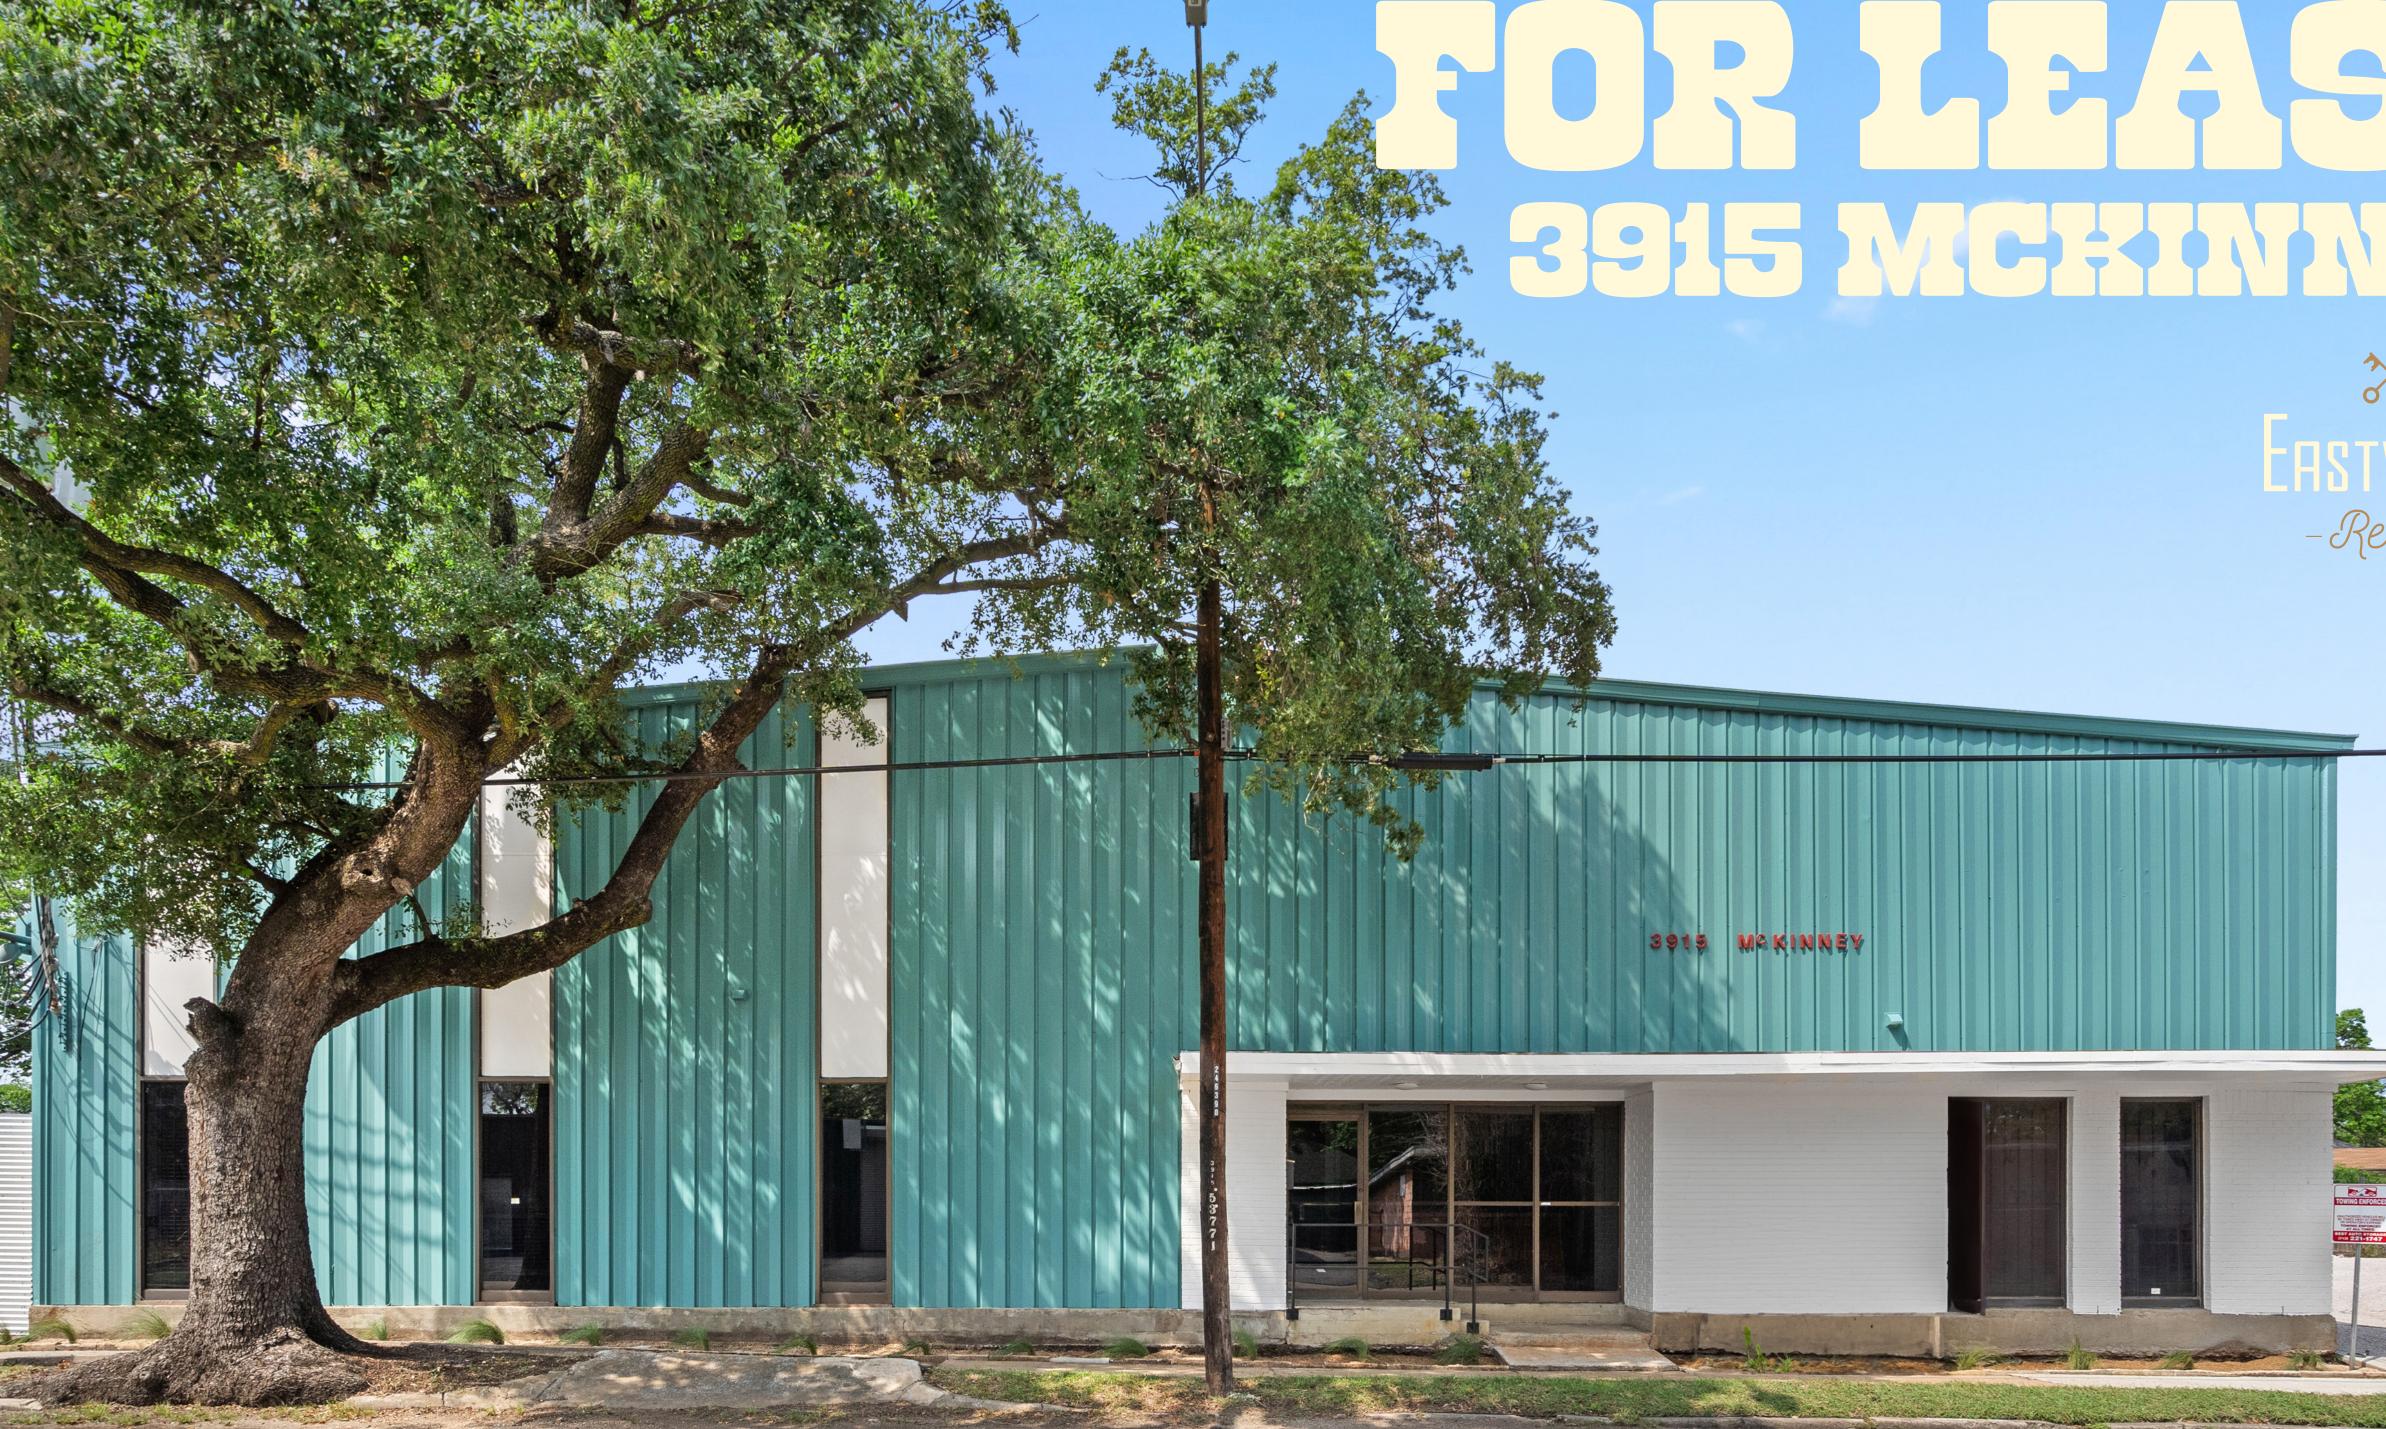

## PRENALER Uarehouse

Discover a prime warehouse opportunity in one of Houston's premier neighborhoods. This property offers ample yard space, abundant parking, and impressive tall clear height. Perfect for creative office users seeking a versatile and inspiring space.

• Renovated in 2024

**)**-

- 9,852 Building Sq. Ft.
- 30,000 Sq. Ft. Lot
- 22 Ft. Clear Height
- Large Yard Space
- Conditioned Office Space
- 4 Large Garage Entries
- Brand New Exterior Paint
- Right in the heart of Houston

### 3915 McKinney