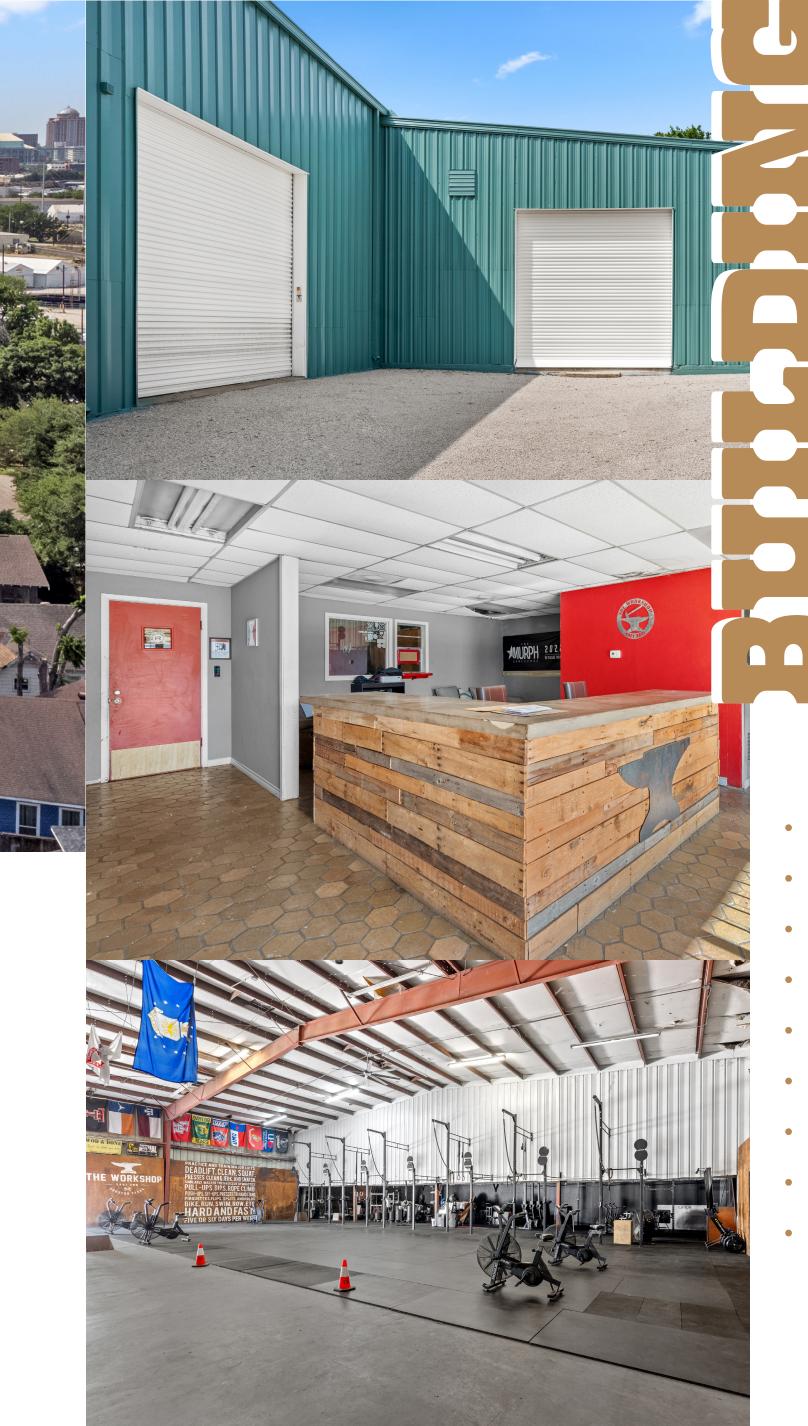

### 

WORKSHOP

3 Office 3 Bath with newly renovated front desk and kitchen area. Office unit also includes central air conditioning

> Massive wearhouse with 2 overhead doors and 22 foot clear height.

### VARHOUSE 2

## 

Warehouse has seperate entrance and roll up over head door, can be opened up to larger warehouse or used individually.,