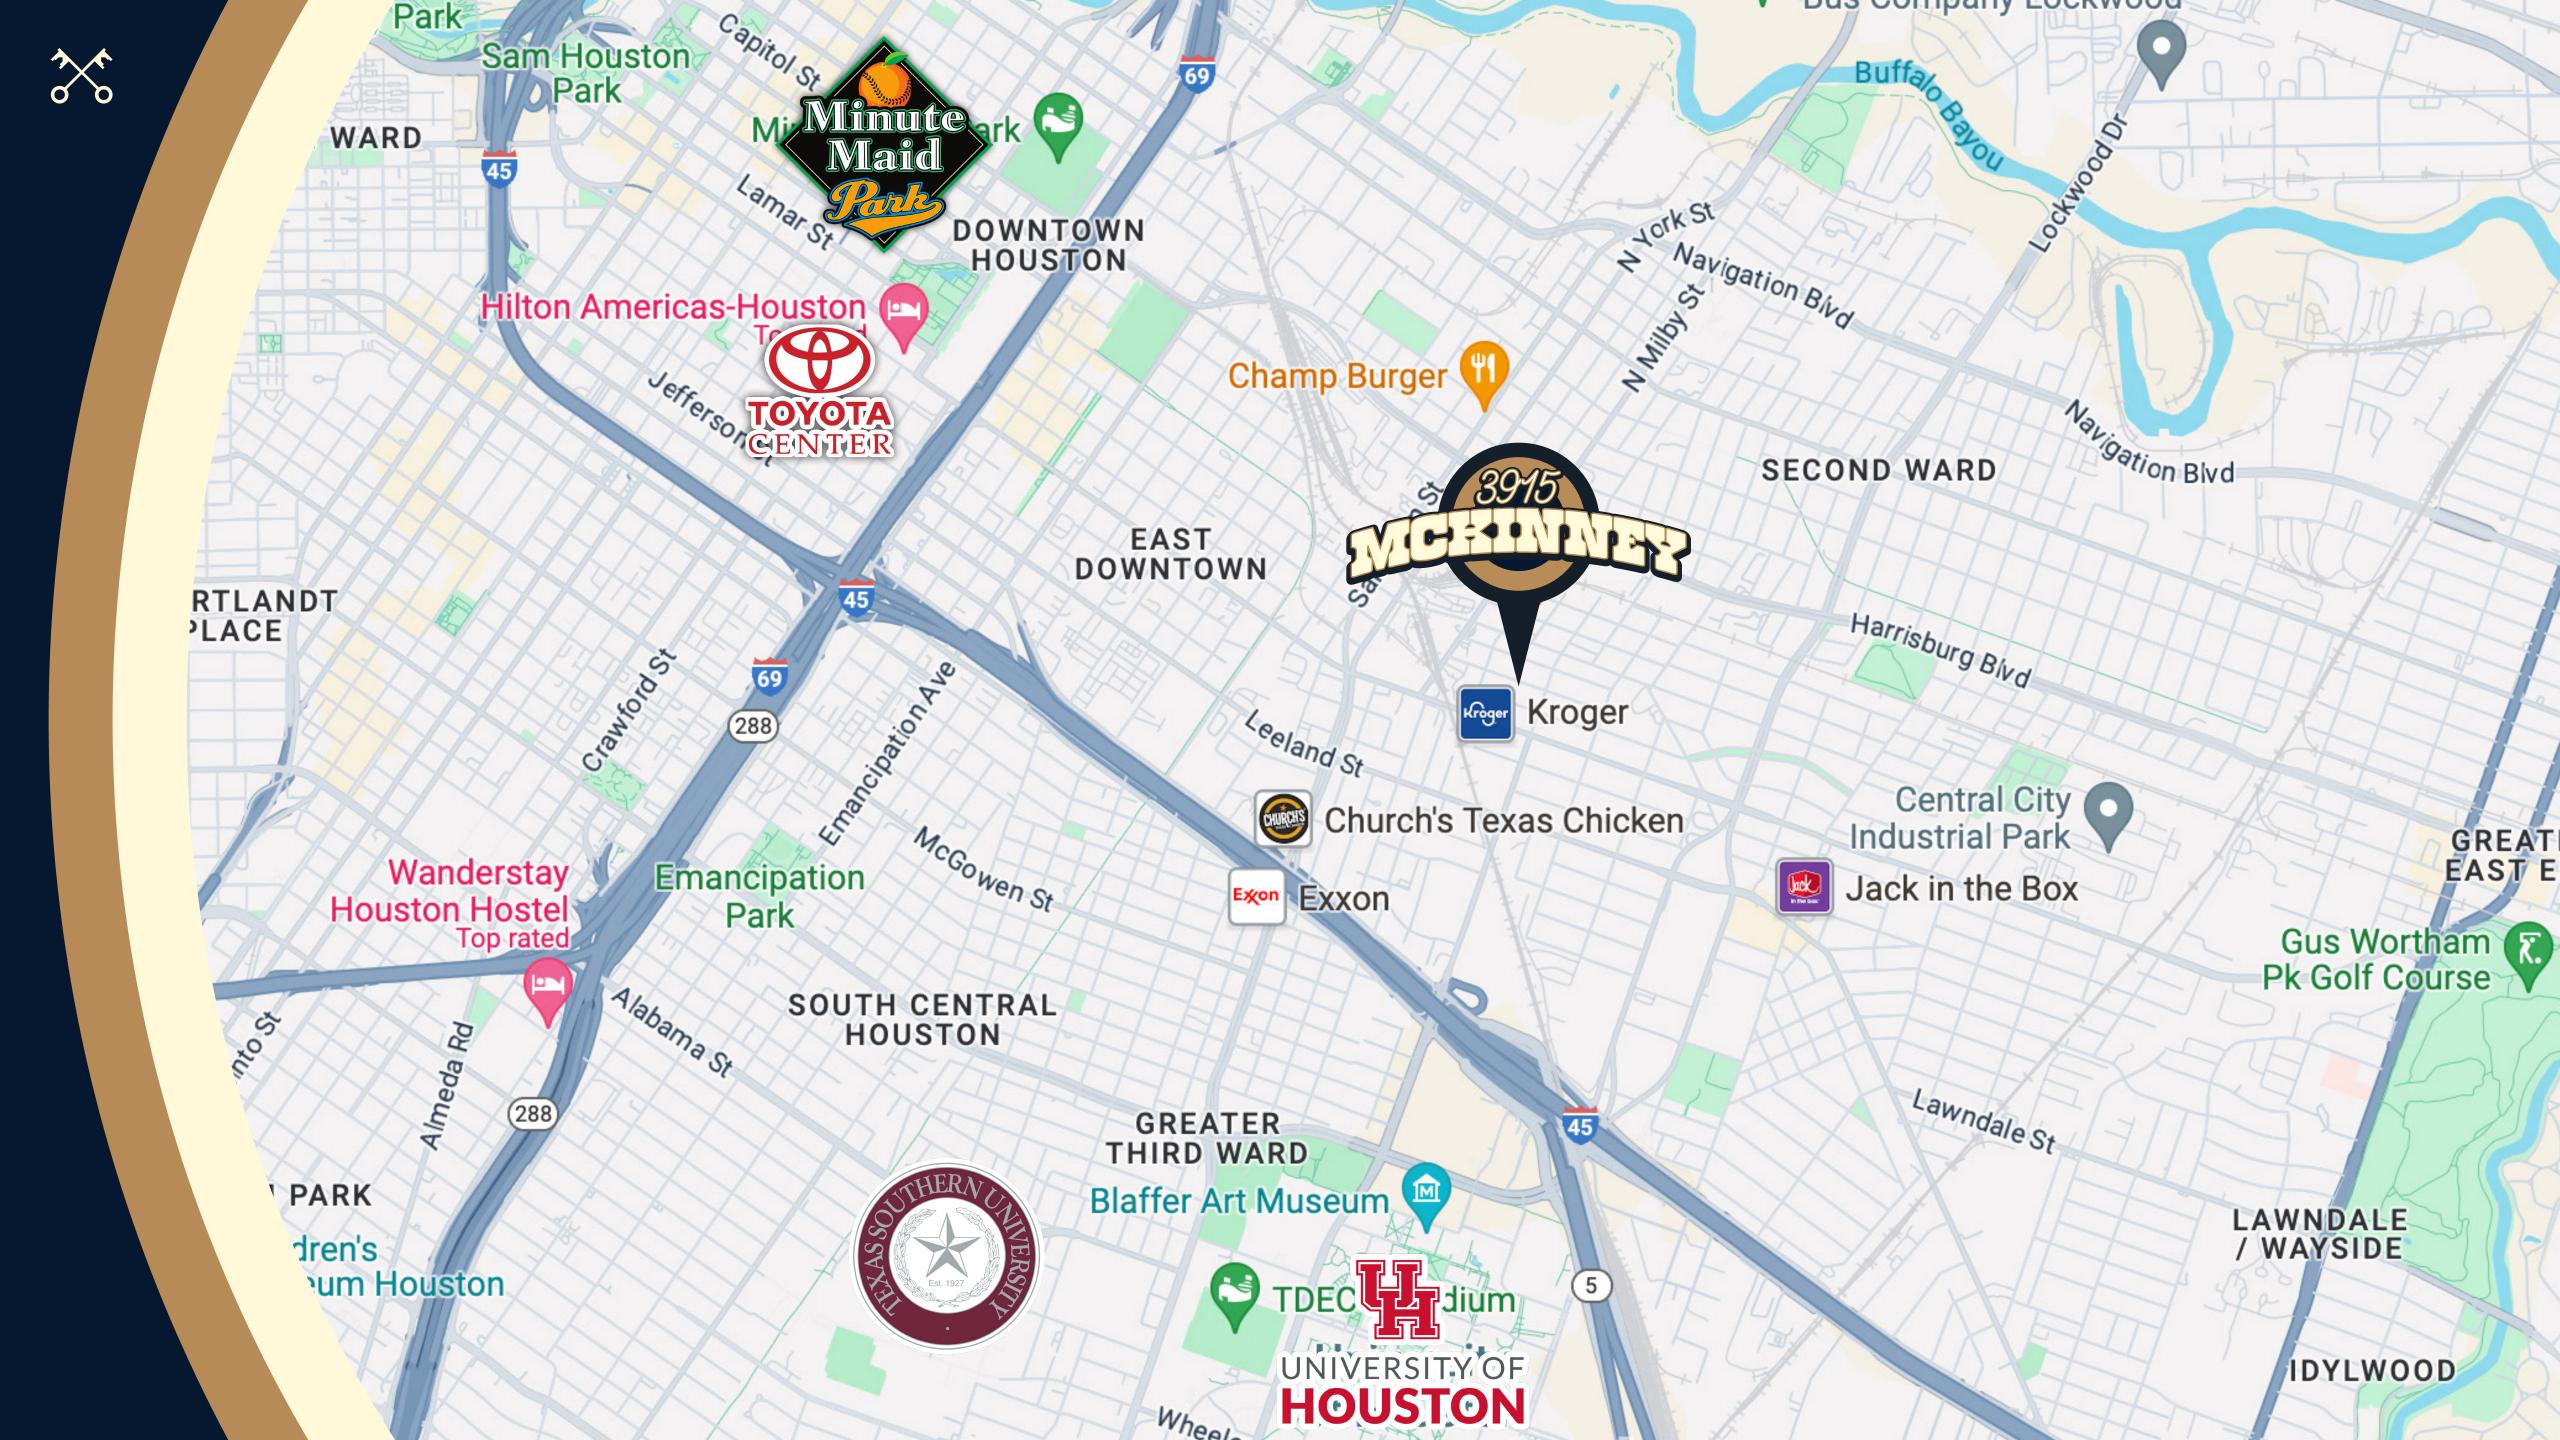

## ANPLE PARENG

Enjoy ample parking right outside the warehouse, perfectly suited to ensure parking for your employees & clients.

## LARCE HARD

Extensive yard space in the back, complete with direct garage access and a gated driveway entry.



#### **10K Sq. Ft.** Yard Space

#### **10K Sq. Ft.** Warehouse Space

#### 10K Sq. Ft.

Parking Area



### 3915 McKinney



### 5,148 Sq. Ft.

\_1,827\_Sq. Ft. L

### **WAREHOUSE 2** 1,482 Sq. Ft.



### 

WORKSHOP

3 Office 3 Bath with newly renovated front desk and kitchen area. Office unit also includes central air conditioning

> Massive wearhouse with 2 overhead doors and 22 foot clear height.

### VARHOUSE 2

## 

Warehouse has seperate entrance and roll up over head door, can be opened up to larger warehouse or used individually.,









# 

### LORENTMENER

loren@eastwoodrealty.com 626.826.5906

### BOBBY TYSOM

bobby@eastwoodrealty.com 832.721.5131