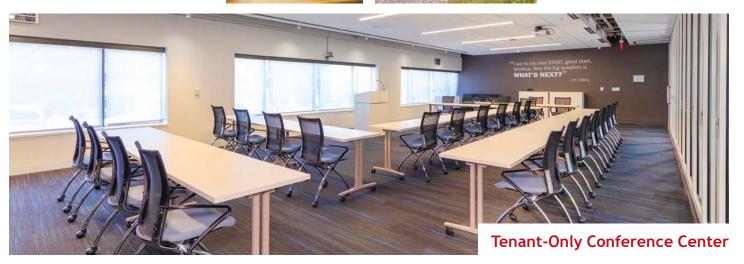

by Restaurants



W&OD Trail Access



Potential Building Signage



Tenant-Only Conferencing

# Exceptionally Located in a Prosperous and Growing Community





#### A STRONG PAYER MIX

# Commercial Medicaid Medicare Uninsured Other

#### **AFFLUENT AREA DEMOGRAPHICS**

|                     | 1 Mile    | 3 Mile    | 5 Mile    |
|---------------------|-----------|-----------|-----------|
| A Households        | 5,577     | 34,491    | 81,749    |
| HH Income           | \$134,997 | \$147,137 | \$160,620 |
| <b>†</b> Median Age | 41.6      | 41.5      | 40.4      |
| Population 65+      | 2,199     | 14,679    | 34,792    |
| Medical Care        | \$3,628   | \$4,073   | \$4,473   |
| Health Insurance    | \$7,350   | \$8,225   | \$9,018   |

#### Healthy, Easy-to-Access Amenities









#### **Space Availabilities**





**3rd Floor** 3,741 SF

#### SPEC Medical Suite Avail. Q3/24







### For Leasing Inquiries, Please Contact:



#### Daniel J. Gonzalez

M: 703-244-4150

E: dgonzalez@stewartinvest.com

#### **Stewart Investment Partners**

7373 Wisconsin Avenue, Suite 825 Bethesda, MD 20814 202-455-5127 Stewartinvest.com