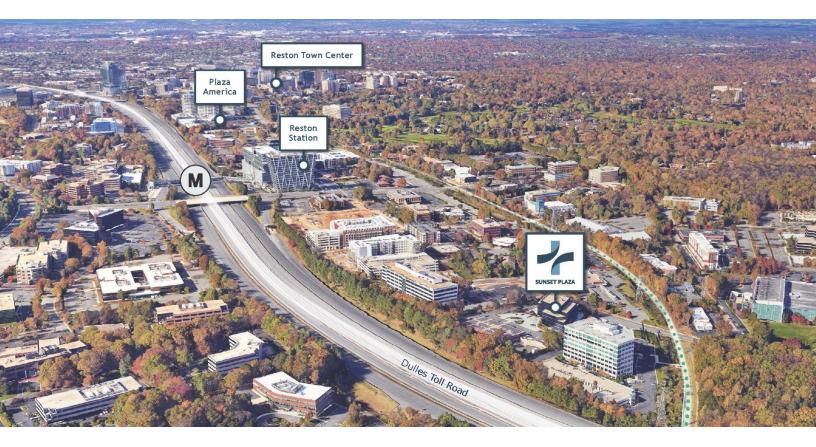

## Easy Access For Visitors

- Dulles Toll Road

  1 Minute
- Wiehle Metro5 Minutes
- Dulles Airport
  8 Minutes
- Capital Beltway

Covered Garage + Surface Parking

Two Access Points for DTR

Surrounded by Restaurants

# Exceptionally Located in a Prosperous and Growing Community