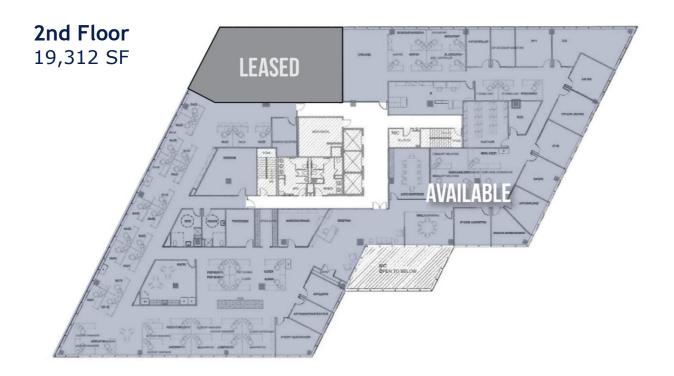

s



Potential Building Signage



Tenant-Only Conferencing

# Exceptionally Located in a Prosperous and Growing Community





#### A STRONG PAYER MIX

# Commercial Medicaid Medicare Uninsured Other

#### **AFFLUENT AREA DEMOGRAPHICS**

|                     | 1 Mile    | 3 Mile    | 5 Mile    |
|---------------------|-----------|-----------|-----------|
| A Households        | 5,577     | 34,491    | 81,749    |
| HH Income           | \$134,997 | \$147,137 | \$160,620 |
| <b>†</b> Median Age | 41.6      | 41.5      | 40.4      |
| Population 65+      | 2,199     | 14,679    | 34,792    |
| Medical Care        | \$3,628   | \$4,073   | \$4,473   |
| Health Insurance    | \$7,350   | \$8,225   | \$9,018   |

#### Healthy, Easy-to-Access Amenities









#### **Space Availabilities**





**3rd Floor** 3,741 SF

#### SPEC Medical Suite Avail. Q3/24







### For Leasing Inquiries, Please Contact:



#### Daniel J. Gonzalez

M: 703-244-4150

E: dgonzalez@stewartinvest.com

#### **Stewart Investment Partners**

7373 Wisconsin Avenue, Suite 825 Bethesda, MD 20814 202-455-5127 Stewartinvest.com