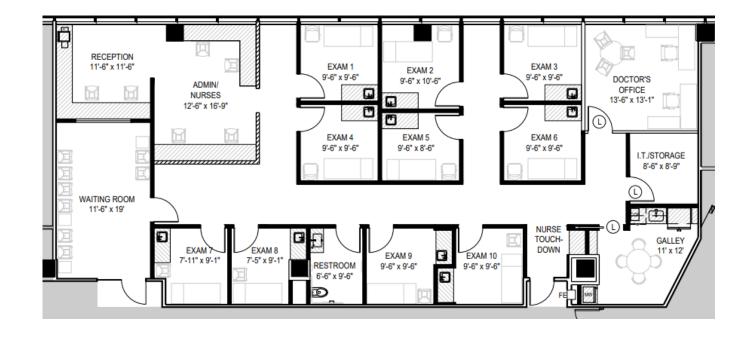

xceptionally Located in a Prosperous and Growing Community





#### A STRONG PAYER MIX

# Commercial Medicaid Medicare Uninsured Other

#### **AFFLUENT AREA DEMOGRAPHICS**

|                     | 1 Mile    | 3 Mile    | 5 Mile    |
|---------------------|-----------|-----------|-----------|
| A Households        | 5,577     | 34,491    | 81,749    |
| HH Income           | \$134,997 | \$147,137 | \$160,620 |
| <b>†</b> Median Age | 41.6      | 41.5      | 40.4      |
| Population 65+      | 2,199     | 14,679    | 34,792    |
| Medical Care        | \$3,628   | \$4,073   | \$4,473   |
| Health Insurance    | \$7,350   | \$8,225   | \$9,018   |

#### Healthy, Easy-to-Access Amenities









#### **Space Availabilities**





**3rd Floor** 3,741 SF

#### SPEC Medical Suite Avail. Q3/24







### For Leasing Inquiries, Please Contact:



#### Daniel J. Gonzalez

M: 703-244-4150

E: dgonzalez@stewartinvest.com

#### **Stewart Investment Partners**

7373 Wisconsin Avenue, Suite 825 Bethesda, MD 20814 202-455-5127 Stewartinvest.com