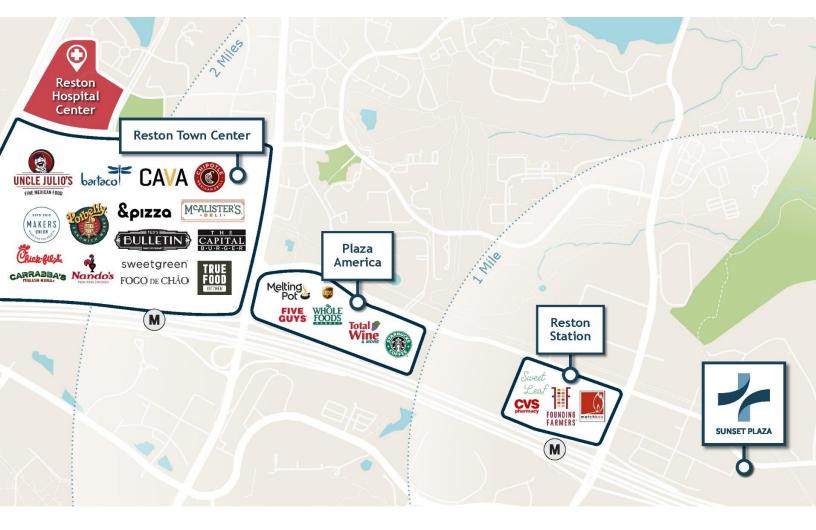

## Easy Access For Visitors

- Dulles Toll Road

  1 Minute
- Wiehle Metro5 Minutes
- Dulles Airport
  8 Minutes
- Capital Beltway

Covered Garage + Surface Parking

Two Access Points for DTR

Surrounded by Restaurants

#### Healthy, Easy-to-Access Amenities