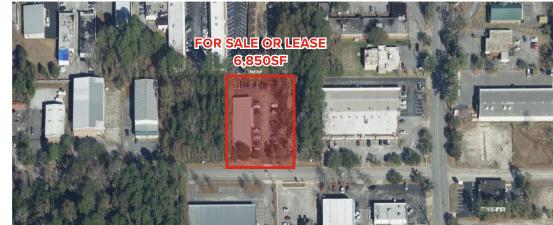

# FOR SALE OR LEASE

#### **AVAILABLE**

6.850 ± SF

# DOWNTOWNER LOOP OFFICE SPACE

4320 Downtowner Loop S, Mobile, AL

SUMMARY

SIGNAGE AT STREET

AERIA

DiRecManagement

The Receivables Management Specialists

STIRLINGPROPERTIES.COM / f 🎔 🞯 in