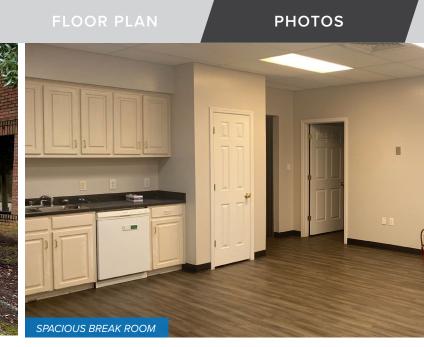

Measuring 137' x 50' and totaling 6,850 sq ft, the building currently functions as a combined space with a convenient front access point. Originally designed as two separate spaces, the structure offers the flexibility to effortlessly reinstate the dividing wall. With two electric meters, separated mechanical systems for each side, separate restrooms, exits, and break areas, this setup provides an ideal scenario for an owner or investor looking to occupy part of the building while leasing the other or create two leasable spaces.

The interior layout is comprised of numerous offices, bullpen areas, a central reception zone, and a generous employee break area. If partitioned, the spaces would approximate 2,300 sq ft and 4,550 sq ft, each complete with restrooms, managerial offices, bullpen spaces, and dedicated break areas. Further enhancing the property are well-maintained concrete walkways and asphalt parking, lending to a professional work environment.