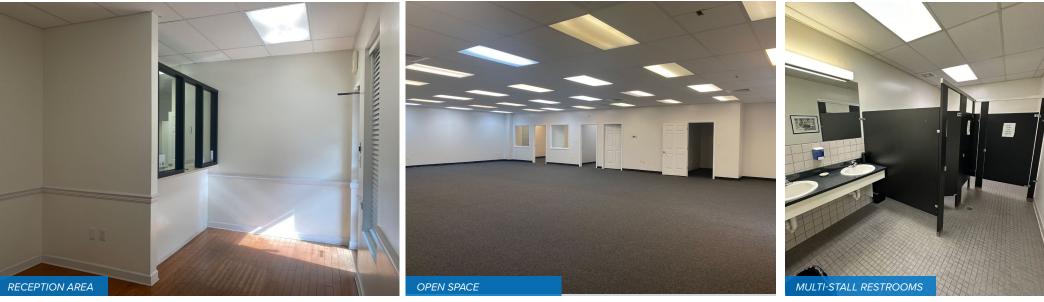

Measuring 137' x 50' and totaling 6,850 sq ft, the building currently functions as a combined space with a convenient front access point. Originally designed as two separate spaces, the structure offers the flexibility to effortlessly reinstate the dividing wall. With two electric meters, separated mechanical systems for each side, separate restrooms, exits, and break areas, this setup provides an ideal scenario for an owner or investor looking to occupy part of the building while leasing the other or create two leasable spaces.

The interior layout is comprised of numerous offices, bullpen areas, a central reception zone, and a generous employee break area. If partitioned, the spaces would approximate 2,300 sq ft and 4,550 sq ft, each complete with restrooms, managerial offices, bullpen spaces, and dedicated break areas. Further enhancing the property are well-maintained concrete walkways and asphalt parking, lending to a professional work environment.