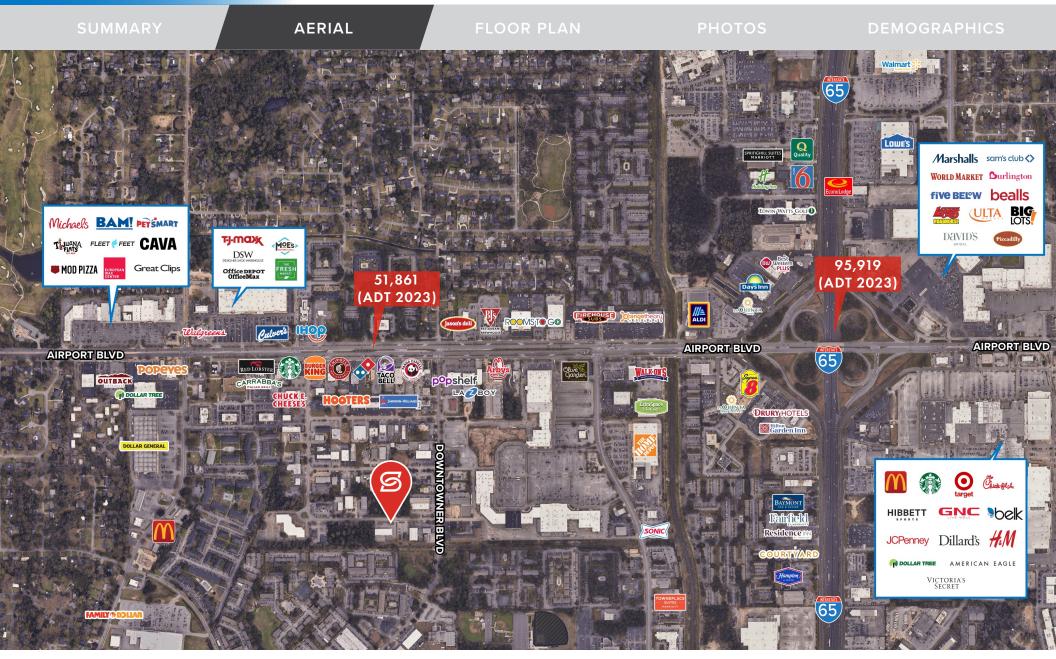

#### AREA BUSINESSES

- Academy Sports+Outdoors
- Sam's Club
- PetSmart
- World Market
- Half Shell

#### PRICING

- Lease: \$12.00 PSF NNN
  - Sale: \$535,000
- Olive Garden
- Target
- The Home Depot
- The Fresh Market
- Crunch

The foregoing is solely for information purposes and is subject to change without notice. Stirling Properties makes no representations or warranties regarding the properties or information herein including but not limited to any and all images pertaining to these properties. It is the obligation of each purchaser/lessee to investigate the condition and attributes of the properties and to verify the accuracy of the foregoing information to the extent such purchaser/lessee deems necessary. Also subject to errors, omissions, changes in terms and conditions, prior sale, lease or withdrawal, without notice. 9/24

# DOWNTOWNER LOOP OFFICE SPACE

4320 Downtowner Loop S, Mobile, AL

DEMOGRAPHICS

SUMMARY

AERIA