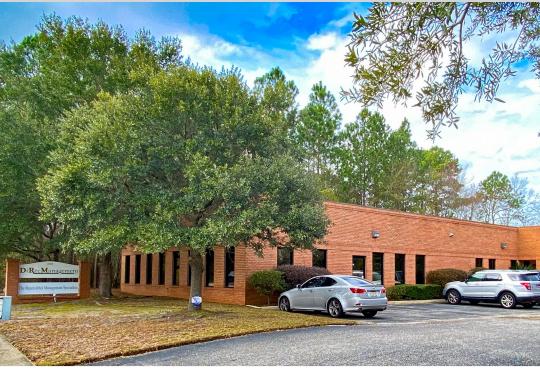

### **PROPERTY OVERVIEW**

Stirling Properties is proud to present a great business opportunity exclusively to the market -4320 Downtowner Loop S. This single-story office building, constructed in 2002, is situated on a lot measuring 180' x 230'. It offers ample parking and a tranquil campus-style ambiance, the structure combines practicality with aesthetic appeal.

The building is a pre-engineered metal structure, with a brick façade that wraps around the front and side, situated on a concrete slab with a metal roof. The entrance, styled in a portico fashion, offers two access points. Sunlit offices, framed by ample windows, bathe the interior in natural light, creating an inviting and productive atmosphere.

# DOWNTOWNER LOOP OFFICE SPACE

4320 Downtowner Loop S, Mobile, AL

SUMMARY

SIGNAGE AT STREET

AERIA

DiRecManagement

The Receivables Management Specialists

STIRLINGPROPERTIES.COM / f 🎔 🞯 in