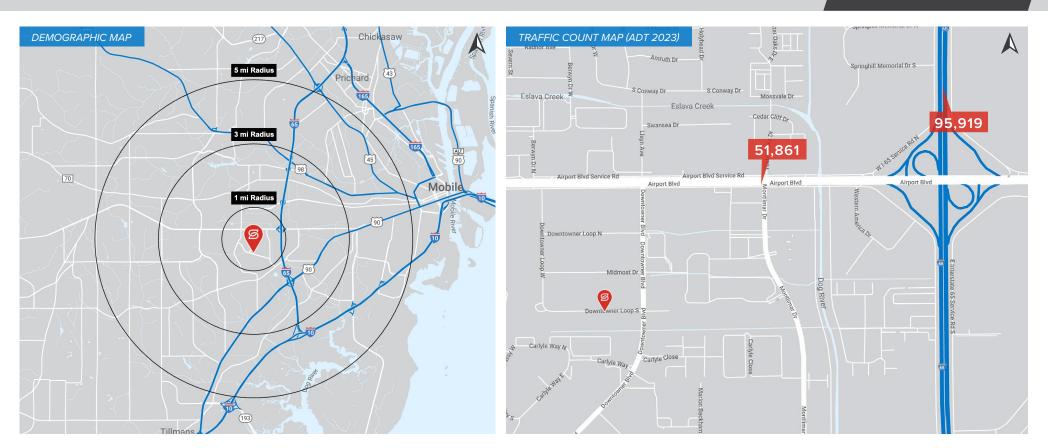

## **2024 DEMOGRAPHICS**

|            | 1 MILE | 3 MILE | 5 MILE  |                   | 1 MILE   | 3 MILE   | 5 MILE   |            | 1 MILE | 3 MILE | 5 MILE |
|------------|--------|--------|---------|-------------------|----------|----------|----------|------------|--------|--------|--------|
| POPULATION | 12,014 | 68,697 | 170,208 | AVG. HH<br>INCOME | \$67,724 | \$87,181 | \$81,295 | HOUSEHOLDS | 5,809  | 30,268 | 72,582 |