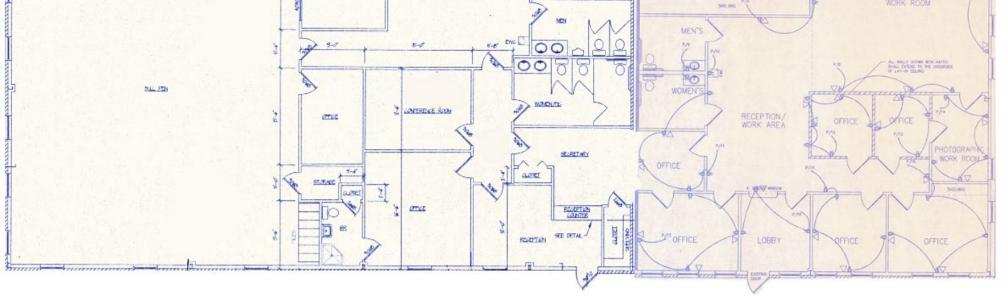

Measuring 137' x 50' and totaling 6,850 sq ft, the building currently functions as a combined space with a convenient front access point. Originally designed as two separate spaces, the structure offers the flexibility to effortlessly reinstate the dividing wall. With two electric meters, separated mechanical systems for each side, separate restrooms, exits, and break areas, this setup provides an ideal scenario for an owner or investor looking to occupy part of the building while leasing the other or create two leasable spaces.

The interior layout is comprised of numerous offices, bullpen areas, a central reception zone, and a generous employee break area. If partitioned, the spaces would approximate 2,300 sq ft and 4,550 sq ft, each complete with restrooms, managerial offices, bullpen spaces, and dedicated break areas. Further enhancing the property are well-maintained concrete walkways and asphalt parking, lending to a professional work environment.

## **DOWNTOWNER LOOP** ANGIE MCARTHUR **KAELAN MCARTHUR** stirling Office: 251-342-7229 Office: 504-523-4481 **OFFICE SPACE** Direct: 251-591-3168 Direct: 251-391-2138 amcarthur@stirlingprop.com kmcarthur@stirlingprop.com 4320 Downtowner Loop S, Mobile, AL **FLOOR PLAN** Click image for larger view STORAGE MECH. CLOSET STILL. DREAK AFE