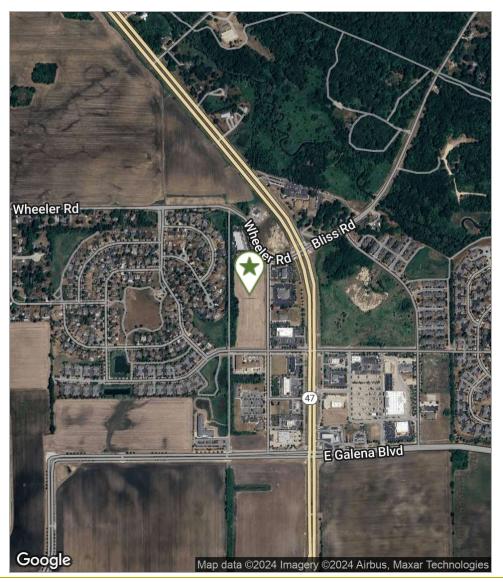

# **LOCATION OVERVIEW**

Located on the west side of Division Drive, north of Park Avenue and south of Wheeler Road, just west of Sugar Grove Parkway (Illinois Route 47), in the Village of Sugar Grove, Illinois (pop. 9,192). The property is located adjacent to residential development, professional offices, banks, and retail development. Convenient to a growing population in Sugar Grove, Elburn, Yorkville, Aurora, North Aurora, and Montgomery. Within 5 minutes of retail centers and business parks, Waubonsee Community College, Aurora Municipal PUD Airport, the Air Classics Museum, local forest preserves and golf courses, and full access to I-88, U.S. 30, and Illinois Routes 47 & 56. Within 10 minutes of the Orchard Road business corridor, Blackberry Farm, and Raging Waves.