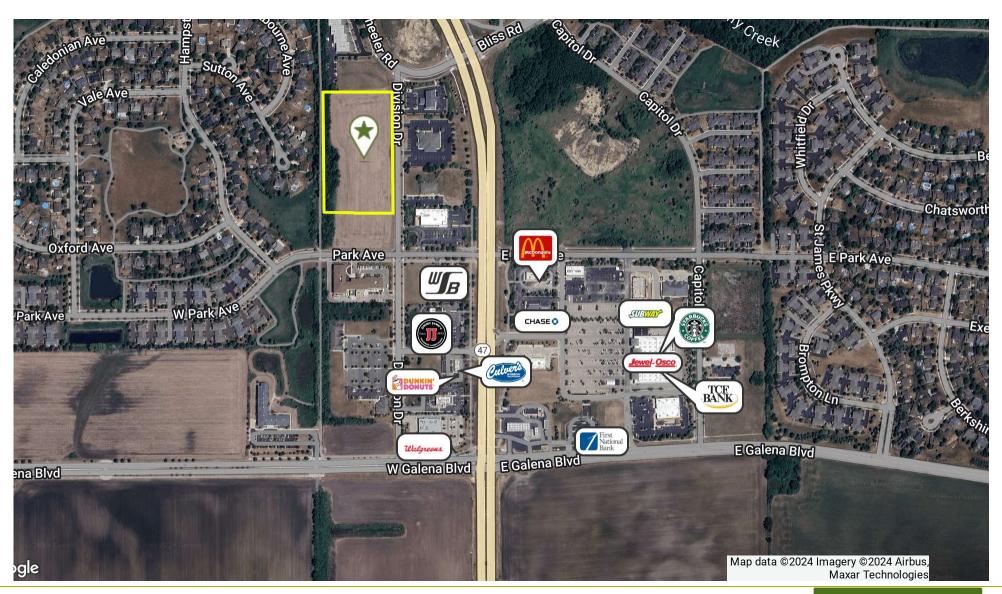

# **LOCATION OVERVIEW**

Located on the west side of Division Drive, north of Park Avenue and south of Wheeler Road, just west of Sugar Grove Parkway (Illinois Route 47), in the Village of Sugar Grove, Illinois (pop. 9,192). The property is located adjacent to residential development, professional offices, banks, and retail development. Convenient to a growing population in Sugar Grove, Elburn, Yorkville, Aurora, North Aurora, and Montgomery. Within 5 minutes of retail centers and business parks, Waubonsee Community College, Aurora Municipal PUD Airport, the Air Classics Museum, local forest preserves and golf courses, and full access to I-88, U.S. 30, and Illinois Routes 47 & 56. Within 10 minutes of the Orchard Road business corridor, Blackberry Farm, and Raging Waves.

# **PROPERTY HIGHLIGHTS**

- 6.5± acres of commercial or industrial land for sale in Sugar Grove, Illinois.
- Property is currently being farmed, but utilities are available on-site and the property is prime for development.
- · Annexed to the Village of Sugar Grove and zoned M1 Limited Manufacturing District PUD. Designated "Corridor Commercial" in the Village's Land Use Plan.