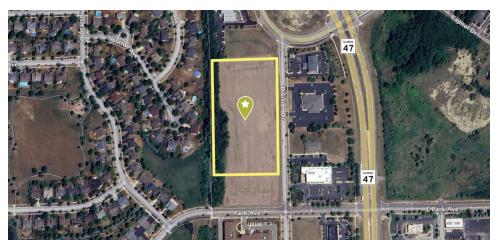

# **LOCATION OVERVIEW**

Located on the west side of Division Drive, north of Park Avenue and south of Wheeler Road, just west of Sugar Grove Parkway (Illinois Route 47), in the Village of Sugar Grove, Illinois (pop. 9,192). The property is located adjacent to residential development, professional offices, banks, and retail development. Convenient to a growing population in Sugar Grove, Elburn, Yorkville, Aurora, North Aurora, and Montgomery. Within 5 minutes of retail centers and business parks, Waubonsee Community College, Aurora Municipal PUD Airport, the Air Classics Museum, local forest preserves and golf courses, and full access to I-88, U.S. 30, and Illinois Routes 47 & 56. Within 10 minutes of the Orchard Road business corridor, Blackberry Farm, and Raging Waves.

# **PROPERTY HIGHLIGHTS**

- 6.5± acres of commercial or industrial land for sale in Sugar Grove, Illinois.
- Property is currently being farmed, but utilities are available on-site and the property is prime for development.
- · Annexed to the Village of Sugar Grove and zoned M1 Limited Manufacturing District PUD. Designated "Corridor Commercial" in the Village's Land Use Plan.