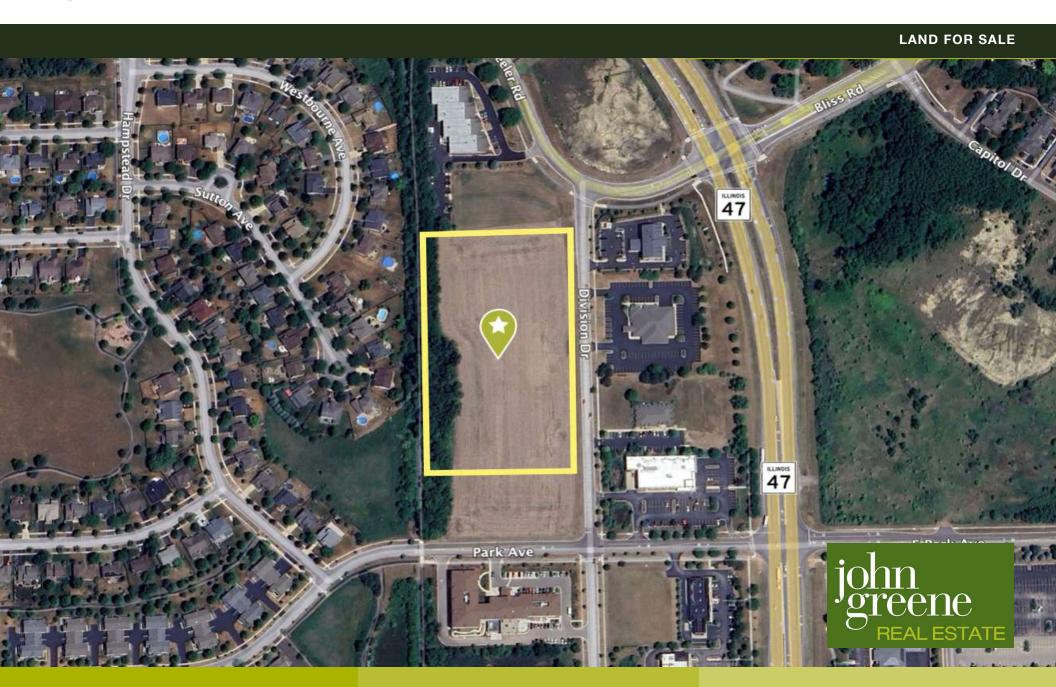

# **LOCATION OVERVIEW**

Located on the west side of Division Drive, north of Park Avenue and south of Wheeler Road, just west of Sugar Grove Parkway (Illinois Route 47), in the Village of Sugar Grove, Illinois (pop. 9,192). The property is located adjacent to residential development, professional offices, banks, and retail development. Convenient to a growing population in Sugar Grove, Elburn, Yorkville, Aurora, North Aurora, and Montgomery. Within 5 minutes of retail centers and business parks, Waubonsee Community College, Aurora Municipal PUD Airport, the Air Classics Museum, local forest preserves and golf courses, and full access to I-88, U.S. 30, and Illinois Routes 47 & 56. Within 10 minutes of the Orchard Road business corridor, Blackberry Farm, and Raging Waves.

# **PROPERTY HIGHLIGHTS**

- 6.5± acres of commercial or industrial land for sale in Sugar Grove, Illinois.
- Property is currently being farmed, but utilities are available on-site and the property is prime for development.
- · Annexed to the Village of Sugar Grove and zoned M1 Limited Manufacturing District PUD. Designated "Corridor Commercial" in the Village's Land Use Plan.