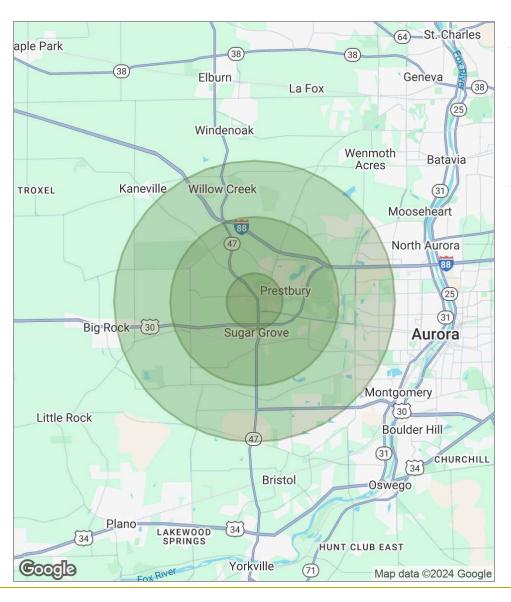

# **Cory Ramey**

coryramey@johngreenecommercial.com

john greene Real Estate | 1311 S. Route 59, Naperville, IL 60564 | 630.229.2290

| POPULATION                            | 1 MILE            | 3 MILES              | 5 MILES               |
|---------------------------------------|-------------------|----------------------|-----------------------|
| Total population                      | 1,611             | 14,138               | 36,489                |
| Median age                            | 39.2              | 37.7                 | 36.4                  |
| Median age (Male)                     | 38.6              | 36.4                 | 35.2                  |
| Median age (Female)                   | 40.0              | 39.1                 | 37.6                  |
|                                       |                   |                      |                       |
| HOUSEHOLDS & INCOME                   | 1 MILE            | 3 MILES              | 5 MILES               |
| HOUSEHOLDS & INCOME  Total households | <b>1 MILE</b> 555 | <b>3 MILES</b> 4,657 | <b>5 MILES</b> 11,914 |
|                                       |                   |                      |                       |
| Total households                      | 555               | 4,657                | 11,914                |